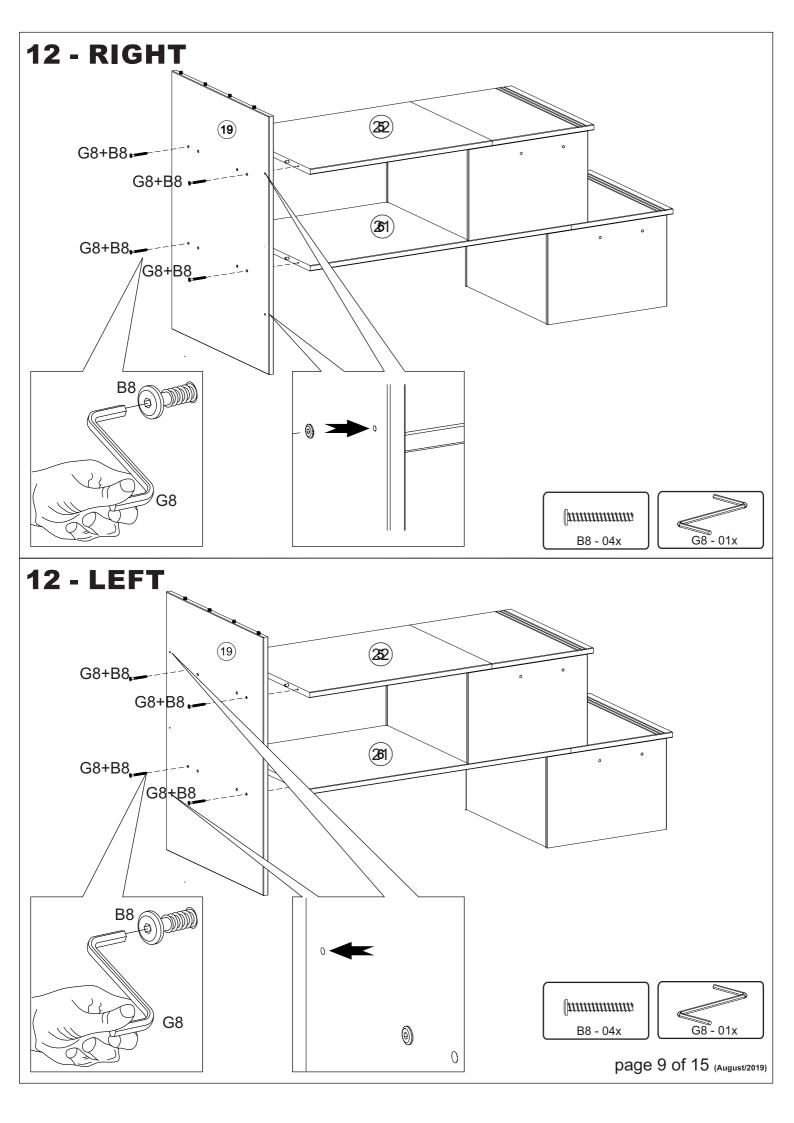

|       | 1    |       |

## **WARNING:**

CHOKING HAZARD - - Small Parts Not for Children. To be Assembled by an Adult.





04



**05** 

A10 - 07x



A10 - 12x

page 6 of 15 (August/2019)







## 10





## 11



G1 - 14x

page 8 of 15 (August/2019)











## **19 - LEFT - TWIN**







## 19 - LEFT - FULL





## **BEDDING SPECIFICATION**

- Always use the recommended size mattress or mattress support or both, to help prevent the likelihood of entrapment or falls.
- All Bedz King bunk beds are supplied with a complete slat kit, so there is no need for a foundation or bunkie board.

## BED MATTRESS SPECIFICATIONS

#### TWIN OVER TWIN

Upper Bunk: Only use a mattress that is 74" - 75" long and 37 1/2" - 38 1/2" wide on the upper bunk.

- Ensure thickness of mattress and foundation combined does not exceed 9". Lower Bunk: Only use a mattress that is 74" - 75" long and 37 1/2" - 38 1/2" wide on the lower bunk.

## TWIN OVER FULL

Upper Bunk: Only use a mattress that is 74" - 75" long and 37 1/2" - 38 1/2" wide on the upper bunk.

- En