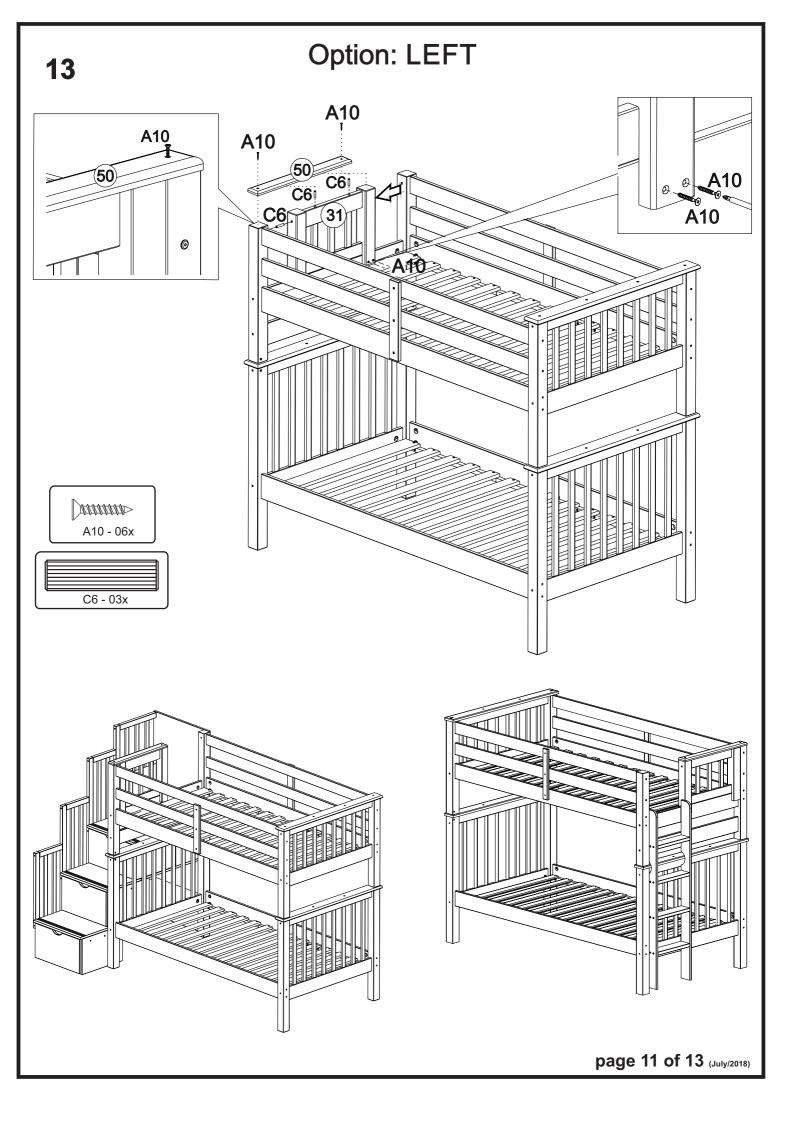

or sleep floatation mattress is prohibited.
- ✓ Keep these instructions for future reference.
- ✓ We recommend assembling your bunk bed on the shipping carton to protect your floor or carpet. Be certain all staples are out of the box before beginning assembly on the shipping carton.
- ✓ <u>Strangulation Hazard</u> Never attach or hang items to any part of the bunk bed that are not designed for use with the bed for example, but not limited to hooks, belts, and jump ropes.



## SCREWS ARE SHOWN IN ACTUAL SIZE Qty. Extra **A5** 12 3,5x16 A10 88 3,5x30 24 **B5** +2 1/4" **B7** 24 +2 1/4"x110 **B16** 16 +2 7,0x110 **C5** 4 15x90 C6 55 +2 10x50 **D13** 2 G4 2 space block G8

WARNING - CHOKING HAZARD

To be Assembled by Adults only!

Small parts can be a choking hazard for children

















#### **BEDDING SPECIFICATION**

- Always use the recommended size mattress or mattress support or both, to help prevent the likelihood of entrapment or falls.
- All Bedz King bunk beds are supplied with a complete slat kit, so there is no need for a foundation or bunkie board.

## **BED MATTRESS SPECIFICATIONS**

Upper Bunk: Only use a mattress that is 74" - 75" long and 37 1/2" - 38 1/2" wide on the upper bunk.

- Ensure thickness of mattress and foundation combined does not exceed 9".

Lower Bunk: Only use a mattress that is 74" - 75" long and 37 1/2" - 38 1/2" wide on the lower bunk.

## REPLACEMENT PARTS

- Replacement parts, including additional guardrails may be obtained by contacting Bedz King LLC at <a href="mailto:info@bedzking.com">info@bedzking.com</a>
- Guard rails are not