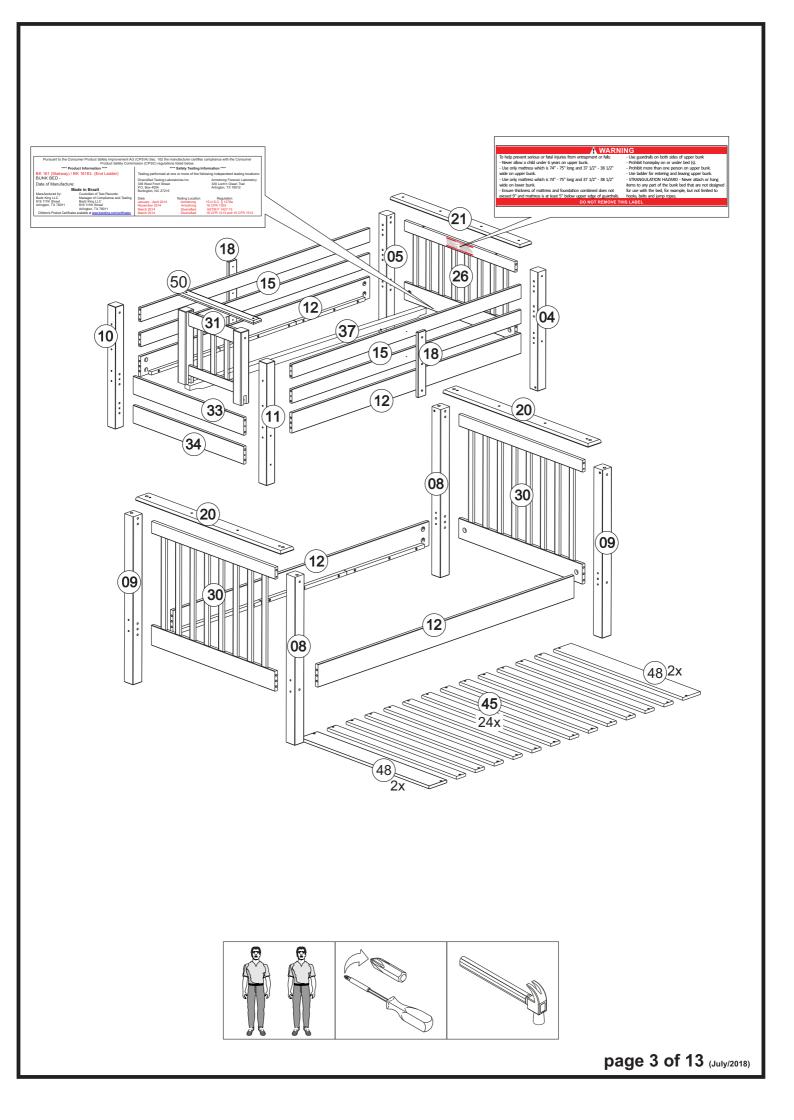

#### SAFETY WARNINGS AND GENERAL NOTES

- ✓ Follow the information on the warning labels on the upper bunk bed structure and on the carton. Do not remove warning label from the bed.
- ✓ Always use the recommended size mattress or mattress support, or both, to help prevent the likelihood of entrapment or falls.
- ✓ The top surfaces of the mattress must be at least 5" below the upper edge of the guardrails.
- ✓ **<u>Do not</u>** allow children under 6 years of age to use the upper bunk.
- ✓ **Prohibit** more than one person on the upper bunk.
- ✓ Periodically check and ensure that the guardrails, ladder and other components are in their proper position, free from damage, and that all connectors are tight.
- ✓ <u>**Do not**</u> allow horseplay on or under the bed. Always prohibit jumping on the bed.
- ✓ Always use the ladder for entering and leaving the upper bunk.
- ✓ <u>**Do not**</u> use substitute parts. Contact the manufacturer or dealer for replacement parts.
- ✓ Use of a night-light may provide added safety for a child using the upper bunk.
- ✓ If the bunk bed will be placed next to the wall, the guardrail that runs the full length of the bed should be placed against the wall to prevent entrapment between the bed and the wall.
- ✓ Always use guardrails on both long sides of the upper bunk.
- ✓ The use of a water or sleep floatation mattress is prohibited.
- ✓ Keep these instructions for future reference.
- ✓ We recommend assembling your bunk bed on the shipping carton to protect your floor or carpet. Be certain all staples are out of the box before beginning assembly on the shipping carton.
- ✓ <u>Strangulation Hazard</u> Never attach or hang items to any part of the bunk bed that are not designed for use with the bed for example, but not limited to hooks, belts, and jump ropes.

## **ASSEMBLY TIPS**

- Power tools are not recommended for assembling your furniture.
- Give yourself plenty of room to work.
- Due to the size of this bunkbed, it must be assembled within the space it will occupy.
- The assembly will require at least two people to complete.
- Make sure all the fasteners are tight.
- Take your time and read the instructions carefully.