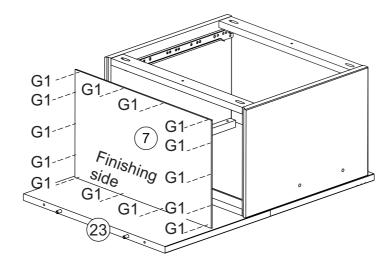

|       | 1    |       |

## **WARNING:**

CHOKING HAZARD - - Small Parts Not for Children. To be Assembled by an Adult.





04



**05** 

A10 - 07x



A10 - 12x

page 6 of 15 (August/2019)







## 10





## 11



G1 - 14x

page 8 of 15 (August/2019)











## **19 - LEFT - TWIN**







## 19 - LEFT - FULL





## **BEDDING SPECIFICATION**

- Always use the recommended size mattress or mattress support or both, to help prevent the likelihood of entrapment or falls.
- All Bedz King bunk beds are supplied with a complete slat kit, so there is no need for a foundation or bunkie board.

## BED MATTRESS SPECIFICATIONS

#### TWIN OVER TWIN

Upper Bunk: Only use a mattress that is 74" - 75" long and 37 1/2" - 38 1/2" wide on the upper bunk.

- Ensure thickness of mattress and foundation combined does not exceed 9". Lower Bunk: Only use a mattress that is 74" - 75" long and 37 1/2" - 38 1/2" wide on the lower bunk.

## TWIN OVER FULL

Upper Bunk: Only use a mattress that is 74" - 75" long and 37 1/2"