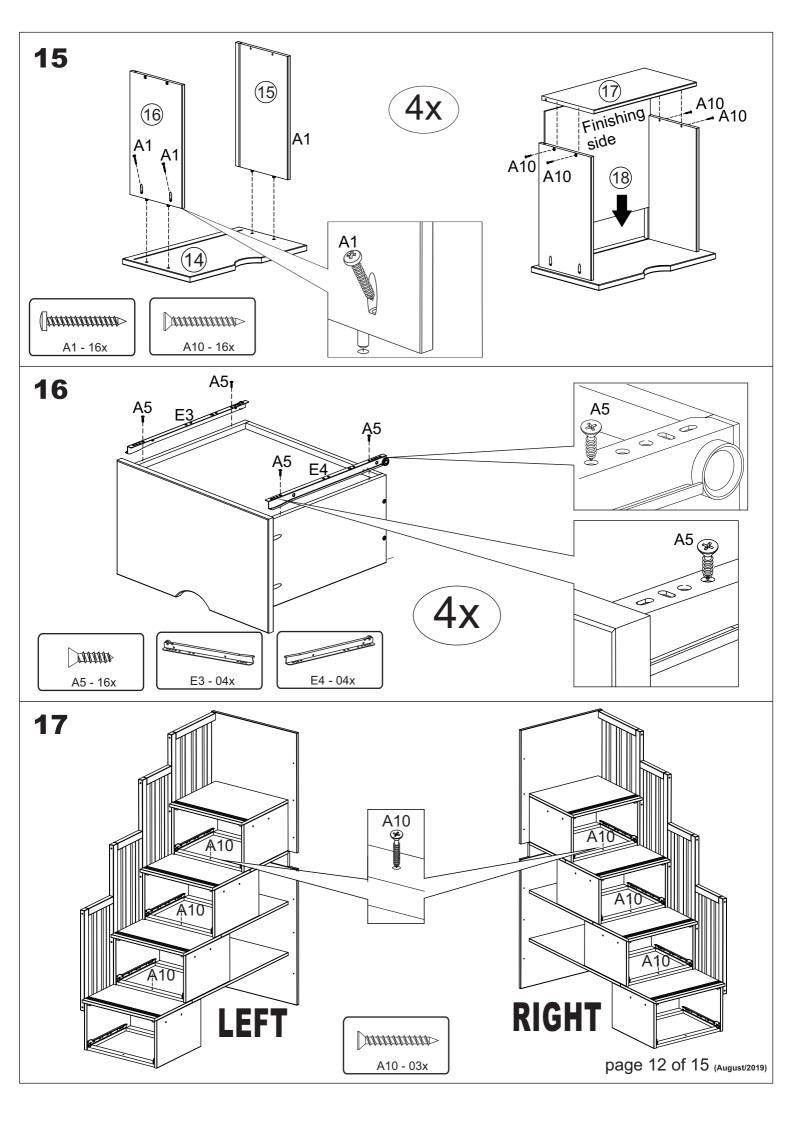

## SCREWS ARE SHOWN IN ACTUAL SIZE

|     |                                                                                                                                                                                                                                                                                                                                                                                                                                                                                                                                                                                                                                                                                                                                                                                                                                                                                                                                                                                                                                                                                                                                                                                                                                                                                                                                                                                                                                                                                                                                                                                                                                                                                                                                                                                                                                                                                                                                                                                                                                                                                                                                |       | Qty. | Extra |
|-----|--------------------------------------------------------------------------------------------------------------------------------------------------------------------------------------------------------------------------------------------------------------------------------------------------------------------------------------------------------------------------------------------------------------------------------------------------------------------------------------------------------------------------------------------------------------------------------------------------------------------------------------------------------------------------------------------------------------------------------------------------------------------------------------------------------------------------------------------------------------------------------------------------------------------------------------------------------------------------------------------------------------------------------------------------------------------------------------------------------------------------------------------------------------------------------------------------------------------------------------------------------------------------------------------------------------------------------------------------------------------------------------------------------------------------------------------------------------------------------------------------------------------------------------------------------------------------------------------------------------------------------------------------------------------------------------------------------------------------------------------------------------------------------------------------------------------------------------------------------------------------------------------------------------------------------------------------------------------------------------------------------------------------------------------------------------------------------------------------------------------------------|-------|------|-------|
| A1  | (                                                                                                                                                                                                                                                                                                                                                                                                                                                                                                                                                                                                                                                                                                                                                                                                                                                                                                                                                                                                                                                                                                                                                                                                                                                                                                                                                                                                                                                                                                                                                                                                                                                                                                                                                                                                                                                                                                                                                                                                                                                                                                                              | ,0x30 | 40   |       |
| A5  | <b>3</b> ,                                                                                                                                                                                                                                                                                                                                                                                                                                                                                                                                                                                                                                                                                                                                                                                                                                                                                                                                                                                                                                                                                                                                                                                                                                                                                                                                                                                                                                                                                                                                                                                                                                                                                                                                                                                                                                                                                                                                                                                                                                                                                                                     | ,5x16 | 18   |       |
| A10 | ATTITUTUTE 3,                                                                                                                                                                                                                                                                                                                                                                                                                                                                                                                                                                                                                                                                                                                                                                                                                                                                                                                                                                                                                                                                                                                                                                                                                                                                                                                                                                                                                                                                                                                                                                                                                                                                                                                                                                                                                                                                                                                                                                                                                                                                                                                  | ,5x30 | 47   | +2    |
| A16 |                                                                                                                                                                                                                                                                                                                                                                                                                                                                                                                                                                                                                                                                                                                                                                                                                                                                                                                                                                                                                                                                                                                                                                                                                                                                                                                                                                                                                                                                                                                                                                                                                                                                                                                                                                                                                                                                                                                                                                                                                                                                                                                                | ,0x40 | 6    |       |
| B8  | 7,                                                                                                                                                                                                                                                                                                                                                                                                                                                                                                                                                                                                                                                                                                                                                                                                                                                                                                                                                                                                                                                                                                                                                                                                                                                                                                                                                                                                                                                                                                                                                                                                                                                                                                                                                                                                                                                                                                                                                                                                                                                                                                                             | ,0x50 | 10   |       |
| B19 | TARILLA DE LA CONTRACTOR DE LA CONTRACTO | ,0x70 | 6    |       |
| B20 | 1/4                                                                                                                                                                                                                                                                                                                                                                                                                                                                                                                                                                                                                                                                                                                                                                                                                                                                                                                                                                                                                                                                                                                                                                                                                                                                                                                                                                                                                                                                                                                                                                                                                                                                                                                                                                                                                                                                                                                                                                                                                                                                                                                            | 4"x50 | 8    |       |
| C1  | 8,                                                                                                                                                                                                                                                                                                                                                                                                                                                                                                                                                                                                                                                                                                                                                                                                                                                                                                                                                                                                                                                                                                                                                                                                                                                                                                                                                                                                                                                                                                                                                                                                                                                                                                                                                                                                                                                                                                                                                                                                                                                                                                                             | ,0x30 | 94   | +2    |
| C6  | 1                                                                                                                                                                                                                                                                                                                                                                                                                                                                                                                                                                                                                                                                                                                                                                                                                                                                                                                                                                                                                                                                                                                                                                                                                                                                                                                                                                                                                                                                                                                                                                                                                                                                                                                                                                                                                                                                                                                                                                                                                                                                                                                              | 0x50  | 4    |       |
| D16 |                                                                                                                                                                                                                                                                                                                                                                                                                                                                                                                                                                                                                                                                                                                                                                                                                                                                                                                                                                                                                                                                                                                                                                                                                                                                                                                                                                                                                                                                                                                                                                                                                                                                                                                                                                                                                                                                                                                                                                                                                                                                                                                                |       | 1    |       |
| E3  |                                                                                                                                                                                                                                                                                                                                                                                                                                                                                                                                                                                                                                                                                                                                                                                                                                                                                                                                                                                                                                                                                                                                                                                                                                                                                                                                                                                                                                                                                                                                                                                                                                                                                                                                                                                                                                                                                                                                                                                                                                                                                                                                | L1    | 4    |       |
| E4  |                                                                                                                                                                                                                                                                                                                                                                                                                                                                                                                                                                                                                                                                                                                                                                                                                                                                                                                                                                                                                                                                                                                                                                                                                                                                                                                                                                                                                                                                                                                                                                                                                                                                                                                                                                                                                                                                                                                                                                                                                                                                                                                                | L2    | 4    |       |
| G1  | <u> </u>                                                                                                                                                                                                                                                                                                                                                                                                                                                                                                                                                                                                                                                                                                                                                                                                                                                                                                                                                                                                                                                                                                                                                                                                                                                                                                                                                                                                                                                                                                                                                                                                                                                                                                                                                                                                                                                                                                                                                                                                                                                                                                                       | 0x10  | 42   |       |
| G3  |                                                                                                                                                                                                                                                                                                                                                                                                                                                                                                                                                                                                                                                                                                                                                                                                                                                                                                                                                                                                                                                                                                                                                                                                                                                                                                                                                                                                                                                                                                                                                                                                                                                                                                                                                                                                                                                                                                                                                                                                                                                                                                                                |       | 1    |       |
| G8  |                                                                                                                                                                                                                                                                                                                                                                                                                                                                                                                                                                                                                                                                                                                                                                                                                                                                                                                                                                                                                                                                                                                                                                                                                                                                                                                                                                                                                                                                                                                                                                                                                                                                                                                                                                                                                                                                                                                                                                                                                                                                                                                                |       | 1    |       |