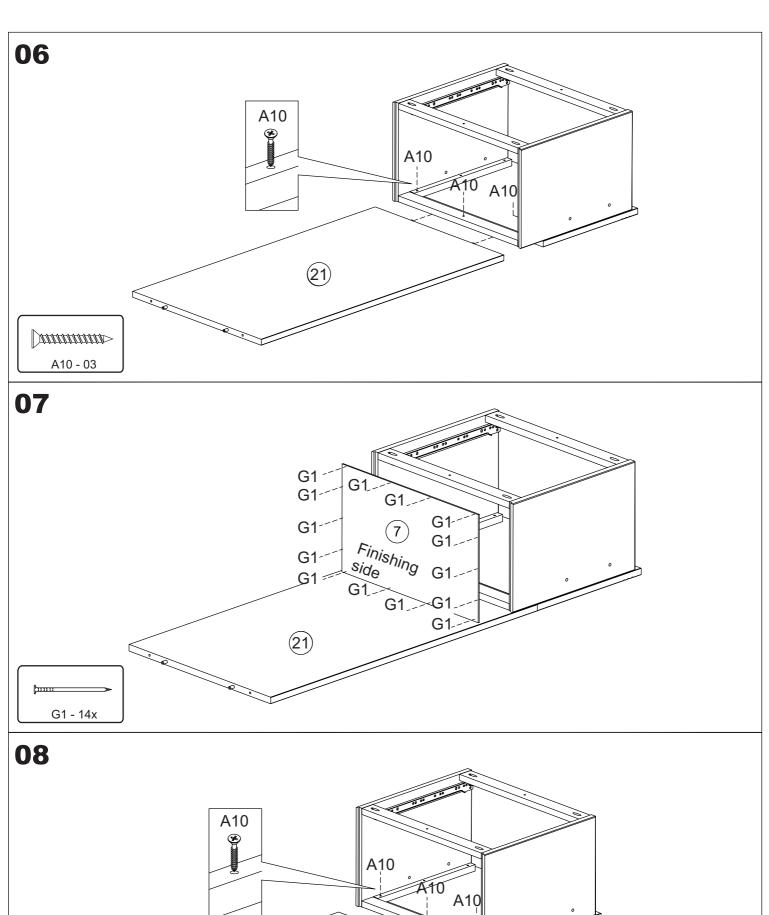

## **WARNING:**

CHOKING HAZARD - - Small Parts Not for Children. To be Assembled by an Adult.

04

**05** 

A10 - 07x

A10 - 12x

page 6 of 15 (August/2019)