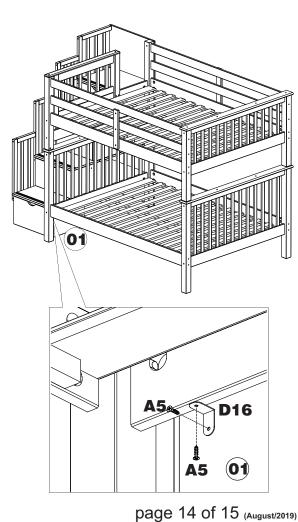

## SCREWS ARE SHOWN IN ACTUAL SIZE

|     |                                                                                                                                                                                                                                                                                                                                                                                                                                                                                                                                                                                                                                                                                                                                                                                                                                                                                                                                                                                                                                                                                                                                                                                                                                                                                                                                                                                                                                                                                                                                                                                                                                                                                                                                                                                                                                                                                                                                                                                                                                                                                                                                |       | Qty. | Extra |
|-----|--------------------------------------------------------------------------------------------------------------------------------------------------------------------------------------------------------------------------------------------------------------------------------------------------------------------------------------------------------------------------------------------------------------------------------------------------------------------------------------------------------------------------------------------------------------------------------------------------------------------------------------------------------------------------------------------------------------------------------------------------------------------------------------------------------------------------------------------------------------------------------------------------------------------------------------------------------------------------------------------------------------------------------------------------------------------------------------------------------------------------------------------------------------------------------------------------------------------------------------------------------------------------------------------------------------------------------------------------------------------------------------------------------------------------------------------------------------------------------------------------------------------------------------------------------------------------------------------------------------------------------------------------------------------------------------------------------------------------------------------------------------------------------------------------------------------------------------------------------------------------------------------------------------------------------------------------------------------------------------------------------------------------------------------------------------------------------------------------------------------------------|-------|------|-------|
| A1  | (                                                                                                                                                                                                                                                                                                                                                                                                                                                                                                                                                                                                                                                                                                                                                                                                                                                                                                                                                                                                                                                                                                                                                                                                                                                                                                                                                                                                                                                                                                                                                                                                                                                                                                                                                                                                                                                                                                                                                                                                                                                                                                                              | ,0x30 | 40   |       |
| A5  | <b>3</b> ,                                                                                                                                                                                                                                                                                                                                                                                                                                                                                                                                                                                                                                                                                                                                                                                                                                                                                                                                                                                                                                                                                                                                                                                                                                                                                                                                                                                                                                                                                                                                                                                                                                                                                                                                                                                                                                                                                                                                                                                                                                                                                                                     | ,5x16 | 18   |       |
| A10 | ATTITUTUTE 3,                                                                                                                                                                                                                                                                                                                                                                                                                                                                                                                                                                                                                                                                                                                                                                                                                                                                                                                                                                                                                                                                                                                                                                                                                                                                                                                                                                                                                                                                                                                                                                                                                                                                                                                                                                                                                                                                                                                                                                                                                                                                                                                  | ,5x30 | 47   | +2    |
| A16 |                                                                                                                                                                                                                                                                                                                                                                                                                                                                                                                                                                                                                                                                                                                                                                                                                                                                                                                                                                                                                                                                                                                                                                                                                                                                                                                                                                                                                                                                                                                                                                                                                                                                                                                                                                                                                                                                                                                                                                                                                                                                                                                                | ,0x40 | 6    |       |
| B8  | 7,                                                                                                                                                                                                                                                                                                                                                                                                                                                                                                                                                                                                                                                                                                                                                                                                                                                                                                                                                                                                                                                                                                                                                                                                                                                                                                                                                                                                                                                                                                                                                                                                                                                                                                                                                                                                                                                                                                                                                                                                                                                                                                                             | ,0x50 | 10   |       |
| B19 | TARILLA DE LA CONTRACTOR DE LA CONTRACTO | ,0x70 | 6    |       |
| B20 | 1/4                                                                                                                                                                                                                                                                                                                                                                                                                                                                                                                                                                                                                                                                                                                                                                                                                                                                                                                                                                                                                                                                                                                                                                                                                                                                                                                                                                                                                                                                                                                                                                                                                                                                                                                                                                                                                                                                                                                                                                                                                                                                                                                            | 4"x50 | 8    |       |
| C1  | 8,                                                                                                                                                                                                                                                                                                                                                                                                                                                                                                                                                                                                                                                                                                                                                                                                                                                                                                                                                                                                                                                                                                                                                                                                                                                                                                                                                                                                                                                                                                                                                                                                                                                                                                                                                                                                                                                                                                                                                                                                                                                                                                                             | ,0x30 | 94   | +2    |
| C6  | 1                                                                                                                                                                                                                                                                                                                                                                                                                                                                                                                                                                                                                                                                                                                                                                                                                                                                                                                                                                                                                                                                                                                                                                                                                                                                                                                                                                                                                                                                                                                                                                                                                                                                                                                                                                                                                                                                                                                                                                                                                                                                                                                              | 0x50  | 4    |       |
| D16 |                                                                                                                                                                                                                                                                                                                                                                                                                                                                                                                                                                                                                                                                                                                                                                                                                                                                                                                                                                                                                                                                                                                                                                                                                                                                                                                                                                                                                                                                                                                                                                                                                                                                                                                                                                                                                                                                                                                                                                                                                                                                                                                                |       | 1    |       |
| E3  |                                                                                                                                                                                                                                                                                                                                                                                                                                                                                                                                                                                                                                                                                                                                                                                                                                                                                                                                                                                                                                                                                                                                                                                                                                                                                                                                                                                                                                                                                                                                                                                                                                                                                                                                                                                                                                                                                                                                                                                                                                                                                                                                | L1    | 4    |       |
| E4  |                                                                                                                                                                                                                                                                                                                                                                                                                                                                                                                                                                                                                                                                                                                                                                                                                                                                                                                                                                                                                                                                                                                                                                                                                                                                                                                                                                                                                                                                                                                                                                                                                                                                                                                                                                                                                                                                                                                                                                                                                                                                                                                                | L2    | 4    |       |
| G1  | <u> </u>                                                                                                                                                                                                                                                                                                                                                                                                                                                                                                                                                                                                                                                                                                                                                                                                                                                                                                                                                                                                                                                                                                                                                                                                                                                                                                                                                                                                                                                                                                                                                                                                                                                                                                                                                                                                                                                                                                                                                                                                                                                                                                                       | 0x10  | 42   |       |
| G3  |                                                                                                                                                                                                                                                                                                                                                                                                                                                                                                                                                                                                                                                                                                                                                                                                                                                                                                                                                                                                                                                                                                                                                                                                                                                                                                                                                                                                                                                                                                                                                                                                                                                                                                                                                                                                                                                                                                                                                                                                                                                                                                                                |       | 1    |       |
| G8  |                                                                                                                                                                                                                                                                                                                                                                                                                                                                                                                                                                                                                                                                                                                                                                                                                                                                                                                                                                                                                                                                                                                                                                                                                                                                                                                                                                                                                                                                                                                                                                                                                                                                                                                                                                                                                                                                                                                                                                                                                                                                                                                                |       | 1    |       |