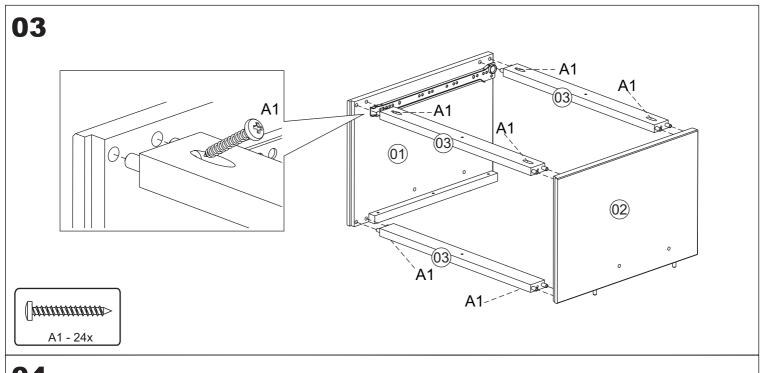

## SCREWS ARE SHOWN IN ACTUAL SIZE Qty. Extra **A5** 12 3,5x16 A10 88 3,5x30 24 **B5** +2 1/4" **B7** 24 +2 1/4"x110 **B16** 16 +2 7,0x110 **C5** 4 15x90 C6 55 +2 10x50 **D13** 2 G4 2 space block G8

WARNING - CHOKING HAZARD