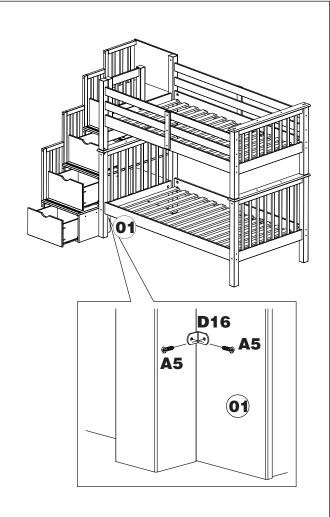

|       | 1    |       |

## **WARNING:**

CHOKING HAZARD - - Small Parts Not for Children. To be Assembled by an Adult.





04



**05** 

A10 - 07x



A10 - 12x

page 6 of 15 (August/2019)







## 10





## 11



G1 - 14x

page 8 of 15 (August/2019)











## **19 - LEFT - TWIN**







## 19 - LEFT - FULL





## **BEDDING SPECIFICATION**

- Always use the recommended size mattress or mattress support or both, to help prevent the likelihood of entrapment or falls.
- All Bedz King bunk beds are supplied with a complete slat kit, so there is no need for a foundation or bunkie board.

## BED MATTRESS SPECIFICATIONS

#### TWIN OVER TWIN

Upper Bunk: Only use a mattress that is 74" - 75" long and 37 1/2" - 38 1/2" wide on the upper bunk.

- Ensure thickness of mattress and foundation combined does not exceed 9". Lower Bunk: Only use a mattress that is 74" - 75" long and 37 1/2" - 38 1/2" wide on the lower bunk.

## TWIN OVER FULL

Upper Bunk: Only use a mattress that is 74" - 75" long and 37 1/2" - 38 1/2" wide on the upper bunk.

- Ensure thickness of mattress and foundati