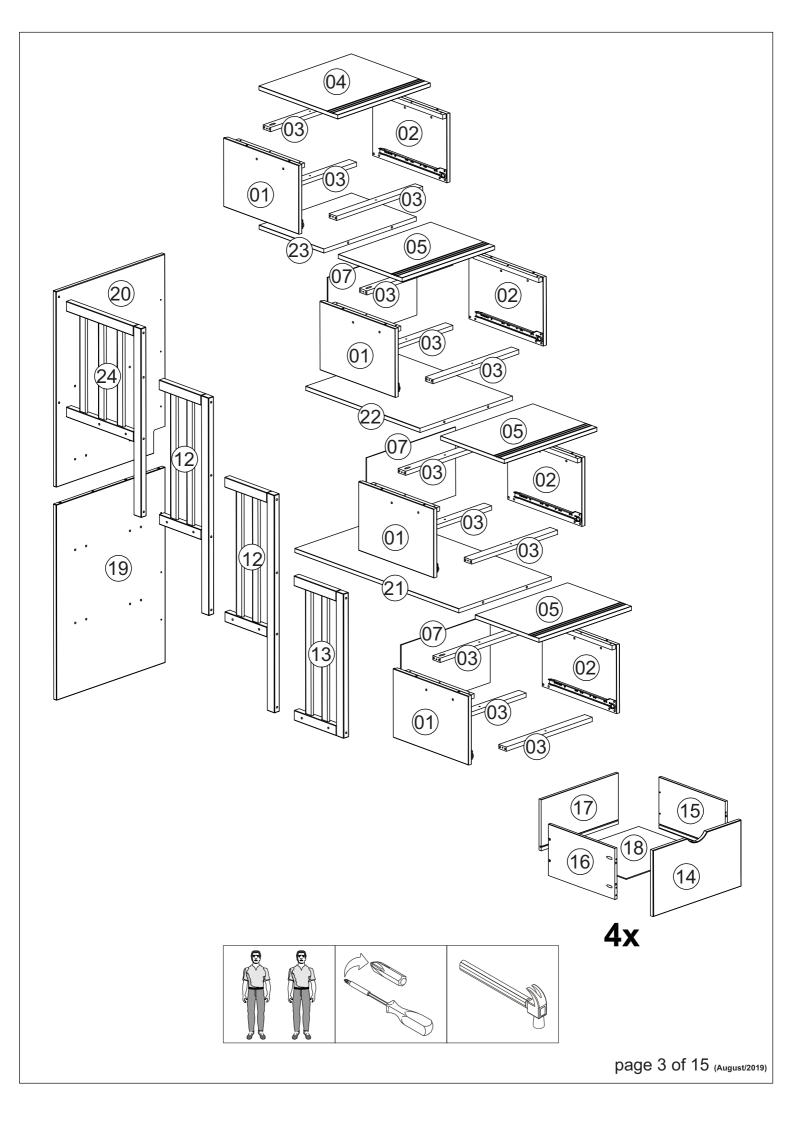

## **ASSEMBLY TIPS**

- Power tools are not recommended for assembling your furniture.
- Give yourself plenty of room to work.
- Due to the size of this bunkbed, it must be assembled within the space it will occupy.
- The assembly will require at least two people to complete.
- Make sure all the fasteners are tight.
- Take your time and read the instructions carefully.