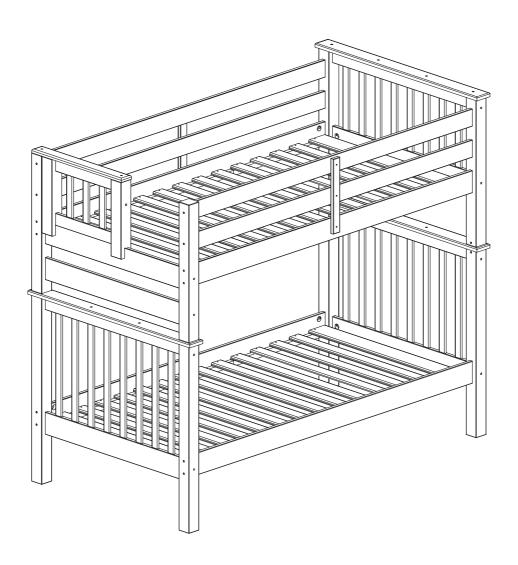

# TALL TWIN OVER TWIN STAIRWAY BUNK BED Bedz King BK161

Thank you for purchasing your Furniture from Bedz King.

Every effort has been made to ensure your Furniture is of the finest quality. If you have any questions, please do not hesitate to contact us at <a href="mailto:info@bedzking.com">info@bedzking.com</a>

#### SAFETY WARNINGS AND GENERAL NOTES

- ✓ Follow the information on the warning labels on the upper bunk bed structure and on the carton. Do not remove warning label from the bed.
- ✓ Always use the recommended size mattress or mattress support, or both, to help prevent the likelihood of entrapment or falls.
- ✓ The top surfaces of the mattress must be at least 5" below the upper edge of the guardrails.
- ✓ **<u>Do not</u>** allow children under 6 years of age to use the upper bunk.
- ✓ **Prohibit** more than one person on the upper bunk.
- ✓ Periodically check and ensure that the guardrails, ladder and other components are in their proper position, free from damage, and that all connectors are tight.
- ✓ <u>**Do not**</u> allow horseplay on or under the bed. Always prohibit jumping on the bed.
- ✓ Always use the ladder for entering and leaving the upper bunk.
- ✓ <u>**Do not**</u> use substitute parts. Contact the manufacturer or dealer for replacement parts.
- ✓ Use of a night-light may provide added safety for a child using the upper bunk.
- ✓ If the bunk bed will be placed next to the wall, the guardrail that runs the full length of the bed should be placed against the wall to prevent entrapment between the bed and the wall.
- ✓ Always use guardrails on both long sides of the upper bunk.
- ✓ The use of a water or sleep floatation mattress is prohibited.
- ✓ Keep these instructions for future reference.
- ✓ We recommend assembling your bunk bed on the shipping carton to protect your floor or carpet. Be certain all staples are out of the box before beginning assembly on the shipping carton.
- ✓ <u>Strangulation Hazard</u> Never attach or hang items to any part of the bunk bed that are not designed for use with the bed for example, but not limited to hooks, belts, and jump ropes.

## **BED MATTRESS SPECIFICATIONS**

Upper Bunk: Only use a mattress that is 74" - 75" long and 37 1/2" - 38 1/2" wide on the upper bunk.

- Ensure thickness of mattress and foundation combined does not exceed 9".

Lower Bunk: Only use a mattress that is 74" - 75" long and 37 1/2" - 38 1/2" wide on the lower bunk.