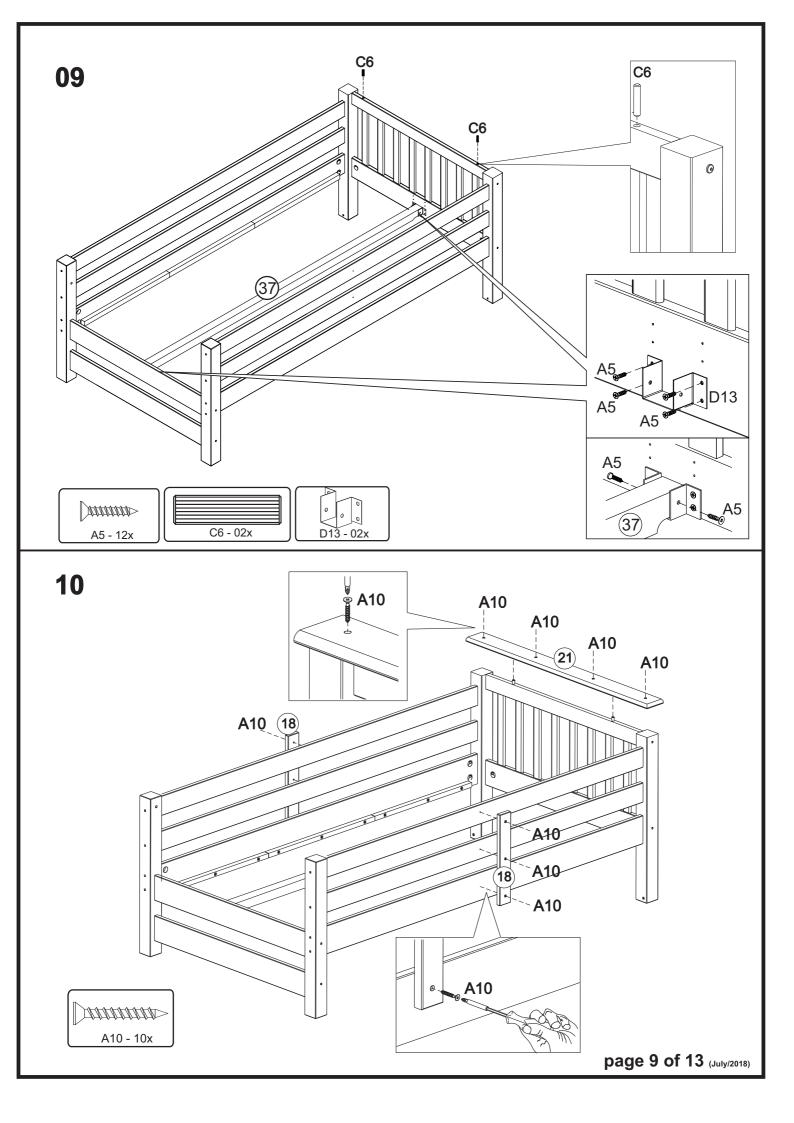

ter or sleep floatation mattress is prohibited.
- ✓ Keep these instructions for future reference.
- ✓ We recommend assembling your bunk bed on the shipping carton to protect your floor or carpet. Be certain all staples are out of the box before beginning assembly on the shipping carton.
- ✓ <u>Strangulation Hazard</u> Never attach or hang items to any part of the bunk bed that are not designed for use with the bed for example, but not limited to hooks, belts, and jump ropes.



## SCREWS ARE SHOWN IN ACTUAL SIZE Qty. Extra **A5** 12 3,5x16 A10 88 3,5x30 24 **B5** +2 1/4" **B7** 24 +2 1/4"x110 **B16** 16 +2 7,0x110 **C5** 4 15x90 C6 55 +2 10x50 **D13** 2 G4 2 space block G8

WARNING - CHOKING HAZARD

To be Assembled by Adults only!

Small parts can be a choking hazard for children

















#### **BEDDING SPECIFICATION**

- Always use the recommended size mattress or mattress support or both, to help prevent the likelihood of entrapment or falls.
- All Bedz King bunk beds are supplied with a complete slat kit, so there is no need for a foundation or bunkie board.

## **BED MATTRESS SPECIFICATIONS**

Upper Bunk: Only use a mattress that is 74" - 75" long and 37 1/2" - 38 1/2" wide on the upper bunk.

- Ensure thickness of mattress and foundation combined does not exceed 9".

Lower Bunk: Only use a mattress that is 74" - 75" long and 37 1/2" - 38 1/2" wide on the lower bunk.

## REPLACEMENT PARTS

- Replacement parts, including additional guardrails may be obtained by contacting Bedz King LLC at <a href="mailto:info@bedzking.com">info@bedzking.com</a>
- Guard rails are