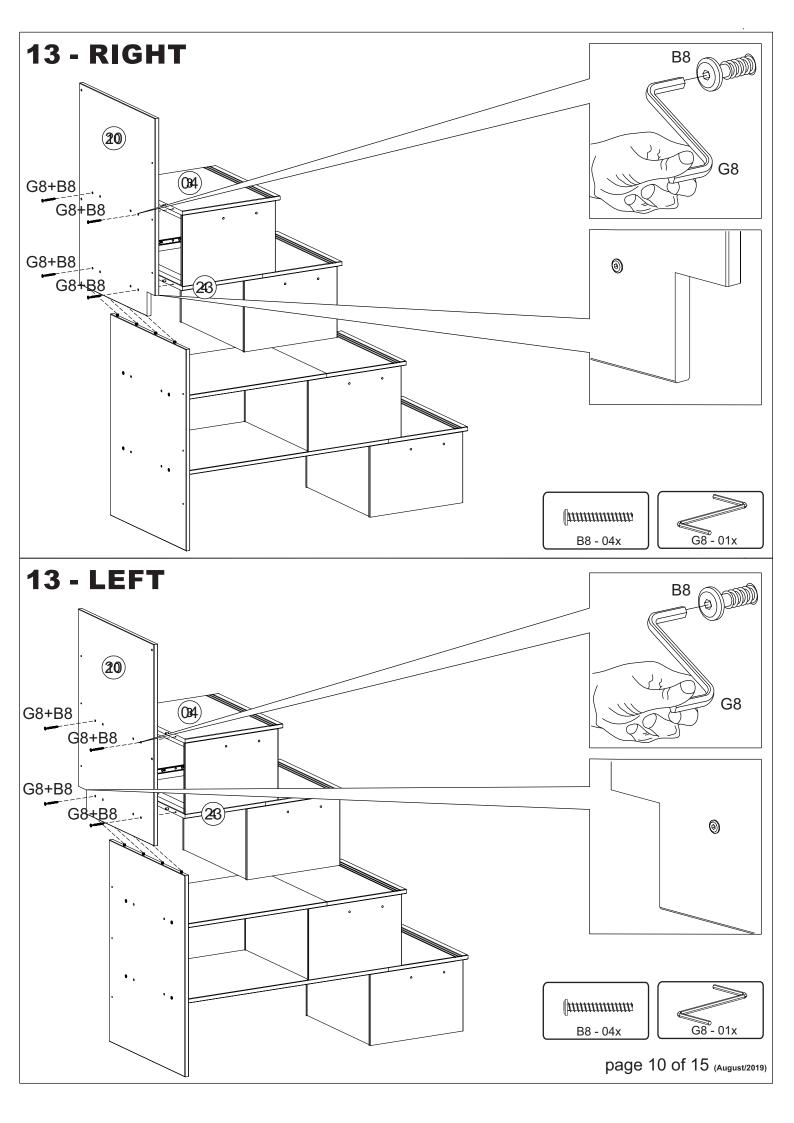

## SCREWS ARE SHOWN IN ACTUAL SIZE

|     |                                                                                                                                                                                                                                                                                                                                                                                                                                                                                                                                                                                                                                                                                                                                                                                                                                                                                                                                                                                                                                                                                                                                                                                                                                                                                                                                                                                                                                                                                                                                                                                                                                                                                                                                                                                                                                                                                                                                                                                                                                                                                                                                |       | Qty. | Extra |
|-----|--------------------------------------------------------------------------------------------------------------------------------------------------------------------------------------------------------------------------------------------------------------------------------------------------------------------------------------------------------------------------------------------------------------------------------------------------------------------------------------------------------------------------------------------------------------------------------------------------------------------------------------------------------------------------------------------------------------------------------------------------------------------------------------------------------------------------------------------------------------------------------------------------------------------------------------------------------------------------------------------------------------------------------------------------------------------------------------------------------------------------------------------------------------------------------------------------------------------------------------------------------------------------------------------------------------------------------------------------------------------------------------------------------------------------------------------------------------------------------------------------------------------------------------------------------------------------------------------------------------------------------------------------------------------------------------------------------------------------------------------------------------------------------------------------------------------------------------------------------------------------------------------------------------------------------------------------------------------------------------------------------------------------------------------------------------------------------------------------------------------------------|-------|------|-------|
| A1  | (                                                                                                                                                                                                                                                                                                                                                                                                                                                                                                                                                                                                                                                                                                                                                                                                                                                                                                                                                                                                                                                                                                                                                                                                                                                                                                                                                                                                                                                                                                                                                                                                                                                                                                                                                                                                                                                                                                                                                                                                                                                                                                                              | ,0x30 | 40   |       |
| A5  | <b>3</b> ,                                                                                                                                                                                                                                                                                                                                                                                                                                                                                                                                                                                                                                                                                                                                                                                                                                                                                                                                                                                                                                                                                                                                                                                                                                                                                                                                                                                                                                                                                                                                                                                                                                                                                                                                                                                                                                                                                                                                                                                                                                                                                                                     | ,5x16 | 18   |       |
| A10 | ATTITUTUTE 3,                                                                                                                                                                                                                                                                                                                                                                                                                                                                                                                                                                                                                                                                                                                                                                                                                                                                                                                                                                                                                                                                                                                                                                                                                                                                                                                                                                                                                                                                                                                                                                                                                                                                                                                                                                                                                                                                                                                                                                                                                                                                                                                  | ,5x30 | 47   | +2    |
| A16 |                                                                                                                                                                                                                                                                                                                                                                                                                                                                                                                                                                                                                                                                                                                                                                                                                                                                                                                                                                                                                                                                                                                                                                                                                                                                                                                                                                                                                                                                                                                                                                                                                                                                                                                                                                                                                                                                                                                                                                                                                                                                                                                                | ,0x40 | 6    |       |
| B8  | 7,                                                                                                                                                                                                                                                                                                                                                                                                                                                                                                                                                                                                                                                                                                                                                                                                                                                                                                                                                                                                                                                                                                                                                                                                                                                                                                                                                                                                                                                                                                                                                                                                                                                                                                                                                                                                                                                                                                                                                                                                                                                                                                                             | ,0x50 | 10   |       |
| B19 | TARILLA DE LA CONTRACTOR DE LA CONTRACTO | ,0x70 | 6    |       |
| B20 | 1/4                                                                                                                                                                                                                                                                                                                                                                                                                                                                                                                                                                                                                                                                                                                                                                                                                                                                                                                                                                                                                                                                                                                                                                                                                                                                                                                                                                                                                                                                                                                                                                                                                                                                                                                                                                                                                                                                                                                                                                                                                                                                                                                            | 4"x50 | 8    |       |
| C1  | 8,                                                                                                                                                                                                                                                                                                                                                                                                                                                                                                                                                                                                                                                                                                                                                                                                                                                                                                                                                                                                                                                                                                                                                                                                                                                                                                                                                                                                                                                                                                                                                                                                                                                                                                                                                                                                                                                                                                                                                                                                                                                                                                                             | ,0x30 | 94   | +2    |
| C6  | 1                                                                                                                                                                                                                                                                                                                                                                                                                                                                                                                                                                                                                                                                                                                                                                                                                                                                                                                                                                                                                                                                                                                                                                                                                                                                                                                                                                                                                                                                                                                                                                                                                                                                                                                                                                                                                                                                                                                                                                                                                                                                                                                              | 0x50  | 4    |       |
| D16 |                                                                                                                                                                                                                                                                                                                                                                                                                                                                                                                                                                                                                                                                                                                                                                                                                                                                                                                                                                                                                                                                                                                                                                                                                                                                                                                                                                                                                                                                                                                                                                                                                                                                                                                                                                                                                                                                                                                                                                                                                                                                                                                                |       | 1    |       |
| E3  |                                                                                                                                                                                                                                                                                                                                                                                                                                                                                                                                                                                                                                                                                                                                                                                                                                                                                                                                                                                                                                                                                                                                                                                                                                                                                                                                                                                                                                                                                                                                                                                                                                                                                                                                                                                                                                                                                                                                                                                                                                                                                                                                | L1    | 4    |       |
| E4  |                                                                                                                                                                                                                                                                                                                                                                                                                                                                                                                                                                                                                                                                                                                                                                                                                                                                                                                                                                                                                                                                                                                                                                                                                                                                                                                                                                                                                                                                                                                                                                                                                                                                                                                                                                                                                                                                                                                                                                                                                                                                                                                                | L2    | 4    |       |
| G1  | <u> </u>                                                                                                                                                                                                                                                                                                                                                                                                                                                                                                                                                                                                                                                                                                                                                                                                                                                                                                                                                                                                                                                                                                                                                                                                                                                                                                                                                                                                                                                                                                                                                                                                                                                                                                                                                                                                                                                                                                                                                                                                                                                                                                                       | 0x10  | 42   |       |
| G3  |                                                                                                                                                                                                                                                                                                                                                                                                                                                                                                                                                                                                                                                                                                                                                                                                                                                                                                                                                                                                                                                                                                                                                                                                                                                                                                                                                                                                                                                                                                                                                                                                                                                                                                                                                                                                                                                                                                                                                                                                                                                                                                                                |       | 1    |       |
| G8  |                                                                                                                                                                                                                                                                                                                                                                                                                                                                                                                                                                                                                                                                                                                                                                                                                                                                                                                                                                                                                                                                                                                                                                                                                                                                                                                                                                                                                                                                                                                                                                                                                                                                                                                                                                                                                                                                                                                                                                                                                                                                                                                                |       | 1    |       |