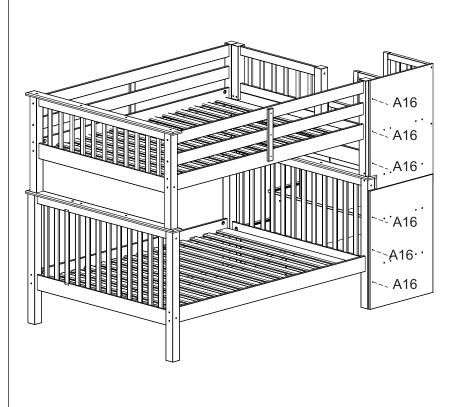

|       | 1    |       |

## **WARNING:**

CHOKING HAZARD - - Small Parts Not for Children. To be Assembled by an Adult.





04



**05** 

A10 - 07x



A10 - 12x

page 6 of 15 (August/2019)







## 10





## 11



G1 - 14x

page 8 of 15 (August/2019)











## **19 - LEFT - TWIN**







## 19 - LEFT - FULL





## **BEDDING SPECIFICATION**

- Always use the recommended size mattress or mattress support or both, to help prevent the likelihood of entrapment or falls.
- All Bedz King bunk beds are supplied with a complete slat kit, so there is no need for a foundation or bunkie board.

## BED MATTRESS SPECIFICATIONS

#### TWIN OVER TWIN

Upper Bunk: Only use a mattress that is 74" - 75" long and 37 1/2" - 38 1/2" wide on the upper bunk.

- Ensure thickness of mattress and foundation combined does not exceed 9". Lower Bunk: Only use a mattress that is 74" - 75" long and 37 1/2" - 38 1/2" wide on the lower bunk.

## TWIN OVER FULL

Upper Bunk: Only use a mattress that is 74" - 75" long and 37 1/2" - 38 1/2" wide on the upper bunk.

- Ensure thickness of mattress and foundation combined does not ex