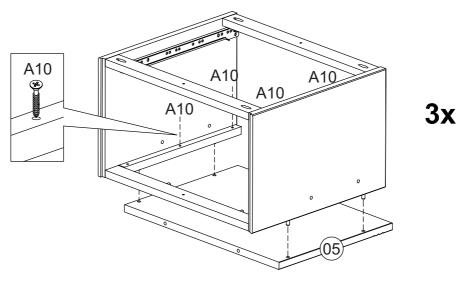

## **WARNING:**

CHOKING HAZARD - - Small Parts Not for Children. To be Assembled by an Adult.

04

**05** 

A10 - 07x

A10 - 12x

page 6 of 15 (August/2019)