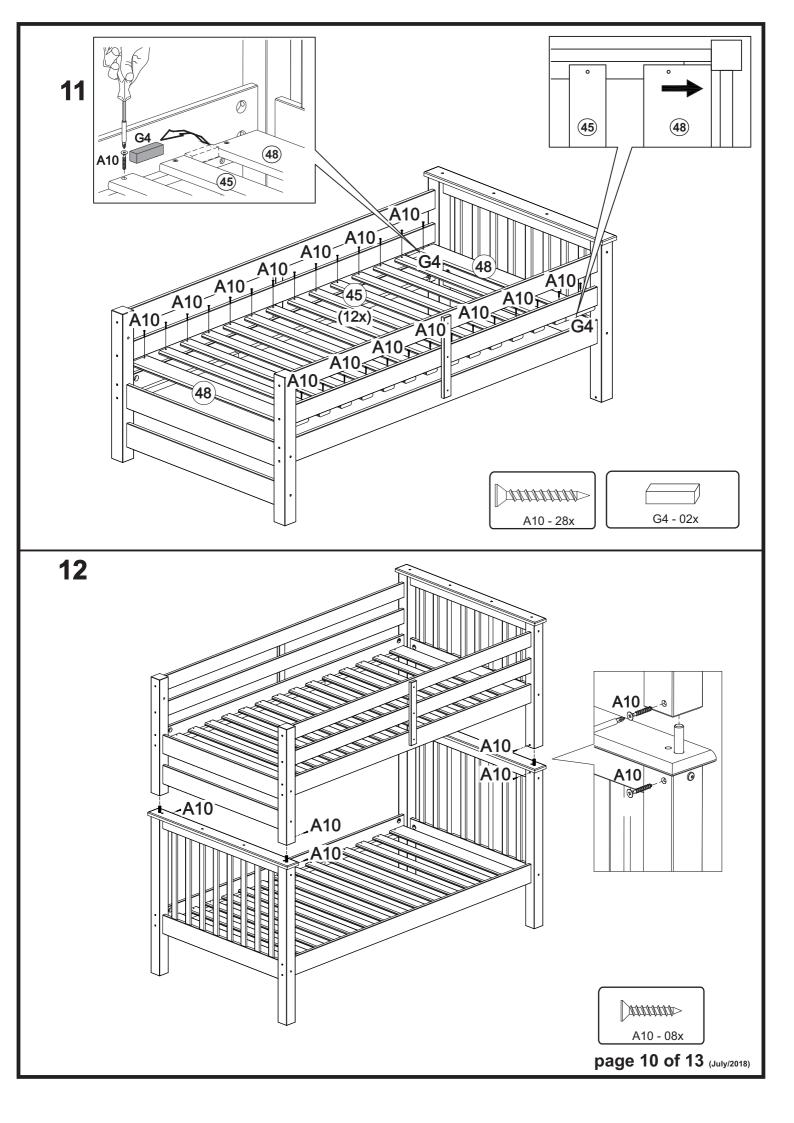

r or sleep floatation mattress is prohibited.
- ✓ Keep these instructions for future reference.
- ✓ We recommend assembling your bunk bed on the shipping carton to protect your floor or carpet. Be certain all staples are out of the box before beginning assembly on the shipping carton.
- ✓ <u>Strangulation Hazard</u> Never attach or hang items to any part of the bunk bed that are not designed for use with the bed for example, but not limited to hooks, belts, and jump ropes.



## SCREWS ARE SHOWN IN ACTUAL SIZE Qty. Extra **A5** 12 3,5x16 A10 88 3,5x30 24 **B5** +2 1/4" **B7** 24 +2 1/4"x110 **B16** 16 +2 7,0x110 **C5** 4 15x90 C6 55 +2 10x50 **D13** 2 G4 2 space block G8

WARNING - CHOKING HAZARD

To be Assembled by Adults only!

Small parts can be a choking hazard for children

















#### **BEDDING SPECIFICATION**

- Always use the recommended size mattress or mattress support or both, to help prevent the likelihood of entrapment or falls.
- All Bedz King bunk beds are supplied with a complete slat kit, so there is no need for a foundation or bunkie board.

## **BED MATTRESS SPECIFICATIONS**

Upper Bunk: Only use a mattress that is 74" - 75" long and 37 1/2" - 38 1/2" wide on the upper bunk.

- Ensure thickness of mattress and foundation combined does not exceed 9".

Lower Bunk: Only use a mattress that is 74" - 75" long and 37 1/2" - 38 1/2" wide on the lower bunk.

## REPLACEMENT PARTS

- Replacement parts, including additional guardrails may be obtained by contacting Bedz King LLC at <a href="mailto:info@bedzking.com">info@bedzking.com</a>
- Guard rails are no