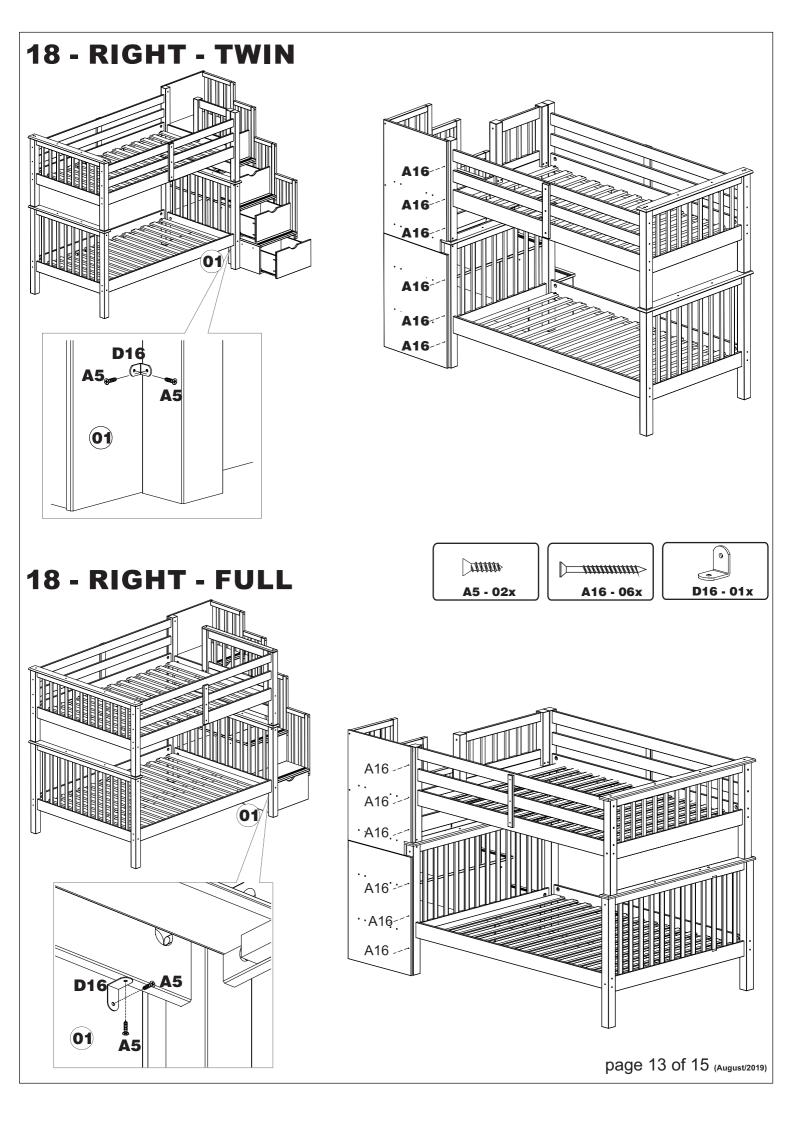

## SCREWS ARE SHOWN IN ACTUAL SIZE

|     |                                                                                                                                                                                                                                                                                                                                                                                                                                                                                                                                                                                                                                                                                                                                                                                                                                                                                                                                                                                                                                                                                                                                                                                                                                                                                                                                                                                                                                                                                                                                                                                                                                                                                                                                                                                                                                                                                                                                                                                                                                                                                                                                |       | Qty. | Extra |
|-----|--------------------------------------------------------------------------------------------------------------------------------------------------------------------------------------------------------------------------------------------------------------------------------------------------------------------------------------------------------------------------------------------------------------------------------------------------------------------------------------------------------------------------------------------------------------------------------------------------------------------------------------------------------------------------------------------------------------------------------------------------------------------------------------------------------------------------------------------------------------------------------------------------------------------------------------------------------------------------------------------------------------------------------------------------------------------------------------------------------------------------------------------------------------------------------------------------------------------------------------------------------------------------------------------------------------------------------------------------------------------------------------------------------------------------------------------------------------------------------------------------------------------------------------------------------------------------------------------------------------------------------------------------------------------------------------------------------------------------------------------------------------------------------------------------------------------------------------------------------------------------------------------------------------------------------------------------------------------------------------------------------------------------------------------------------------------------------------------------------------------------------|-------|------|-------|
| A1  | (                                                                                                                                                                                                                                                                                                                                                                                                                                                                                                                                                                                                                                                                                                                                                                                                                                                                                                                                                                                                                                                                                                                                                                                                                                                                                                                                                                                                                                                                                                                                                                                                                                                                                                                                                                                                                                                                                                                                                                                                                                                                                                                              | ,0x30 | 40   |       |
| A5  | <b>3</b> ,                                                                                                                                                                                                                                                                                                                                                                                                                                                                                                                                                                                                                                                                                                                                                                                                                                                                                                                                                                                                                                                                                                                                                                                                                                                                                                                                                                                                                                                                                                                                                                                                                                                                                                                                                                                                                                                                                                                                                                                                                                                                                                                     | ,5x16 | 18   |       |
| A10 | ATTITUTUTE 3,                                                                                                                                                                                                                                                                                                                                                                                                                                                                                                                                                                                                                                                                                                                                                                                                                                                                                                                                                                                                                                                                                                                                                                                                                                                                                                                                                                                                                                                                                                                                                                                                                                                                                                                                                                                                                                                                                                                                                                                                                                                                                                                  | ,5x30 | 47   | +2    |
| A16 |                                                                                                                                                                                                                                                                                                                                                                                                                                                                                                                                                                                                                                                                                                                                                                                                                                                                                                                                                                                                                                                                                                                                                                                                                                                                                                                                                                                                                                                                                                                                                                                                                                                                                                                                                                                                                                                                                                                                                                                                                                                                                                                                | ,0x40 | 6    |       |
| B8  | 7,                                                                                                                                                                                                                                                                                                                                                                                                                                                                                                                                                                                                                                                                                                                                                                                                                                                                                                                                                                                                                                                                                                                                                                                                                                                                                                                                                                                                                                                                                                                                                                                                                                                                                                                                                                                                                                                                                                                                                                                                                                                                                                                             | ,0x50 | 10   |       |
| B19 | TARILLA DE LA CONTRACTOR DE LA CONTRACTO | ,0x70 | 6    |       |
| B20 | 1/4                                                                                                                                                                                                                                                                                                                                                                                                                                                                                                                                                                                                                                                                                                                                                                                                                                                                                                                                                                                                                                                                                                                                                                                                                                                                                                                                                                                                                                                                                                                                                                                                                                                                                                                                                                                                                                                                                                                                                                                                                                                                                                                            | 4"x50 | 8    |       |
| C1  | 8,                                                                                                                                                                                                                                                                                                                                                                                                                                                                                                                                                                                                                                                                                                                                                                                                                                                                                                                                                                                                                                                                                                                                                                                                                                                                                                                                                                                                                                                                                                                                                                                                                                                                                                                                                                                                                                                                                                                                                                                                                                                                                                                             | ,0x30 | 94   | +2    |
| C6  | 1                                                                                                                                                                                                                                                                                                                                                                                                                                                                                                                                                                                                                                                                                                                                                                                                                                                                                                                                                                                                                                                                                                                                                                                                                                                                                                                                                                                                                                                                                                                                                                                                                                                                                                                                                                                                                                                                                                                                                                                                                                                                                                                              | 0x50  | 4    |       |
| D16 |                                                                                                                                                                                                                                                                                                                                                                                                                                                                                                                                                                                                                                                                                                                                                                                                                                                                                                                                                                                                                                                                                                                                                                                                                                                                                                                                                                                                                                                                                                                                                                                                                                                                                                                                                                                                                                                                                                                                                                                                                                                                                                                                |       | 1    |       |
| E3  |                                                                                                                                                                                                                                                                                                                                                                                                                                                                                                                                                                                                                                                                                                                                                                                                                                                                                                                                                                                                                                                                                                                                                                                                                                                                                                                                                                                                                                                                                                                                                                                                                                                                                                                                                                                                                                                                                                                                                                                                                                                                                                                                | L1    | 4    |       |
| E4  |                                                                                                                                                                                                                                                                                                                                                                                                                                                                                                                                                                                                                                                                                                                                                                                                                                                                                                                                                                                                                                                                                                                                                                                                                                                                                                                                                                                                                                                                                                                                                                                                                                                                                                                                                                                                                                                                                                                                                                                                                                                                                                                                | L2    | 4    |       |
| G1  | <u> </u>                                                                                                                                                                                                                                                                                                                                                                                                                                                                                                                                                                                                                                                                                                                                                                                                                                                                                                                                                                                                                                                                                                                                                                                                                                                                                                                                                                                                                                                                                                                                                                                                                                                                                                                                                                                                                                                                                                                                                                                                                                                                                                                       | 0x10  | 42   |       |
| G3  |                                                                                                                                                                                                                                                                                                                                                                                                                                                                                                                                                                                                                                                                                                                                                                                                                                                                                                                                                                                                                                                                                                                                                                                                                                                                                                                                                                                                                                                                                                                                                                                                                                                                                                                                                                                                                                                                                                                                                                                                                                                                                                                                |       | 1    |       |
| G8  |                                                                                                                                                                                                                                                                                                                                                                                                                                                                                                                                                                                                                                                                                                                                                                                                                                                                                                                                                                                                                                                                                                                                                                                                                                                                                                                                                                                                                                                                                                                                                                                                                                                                                                                                                                                                                                                                                                                                                                                                                                                                                                                                |       | 1    |       |