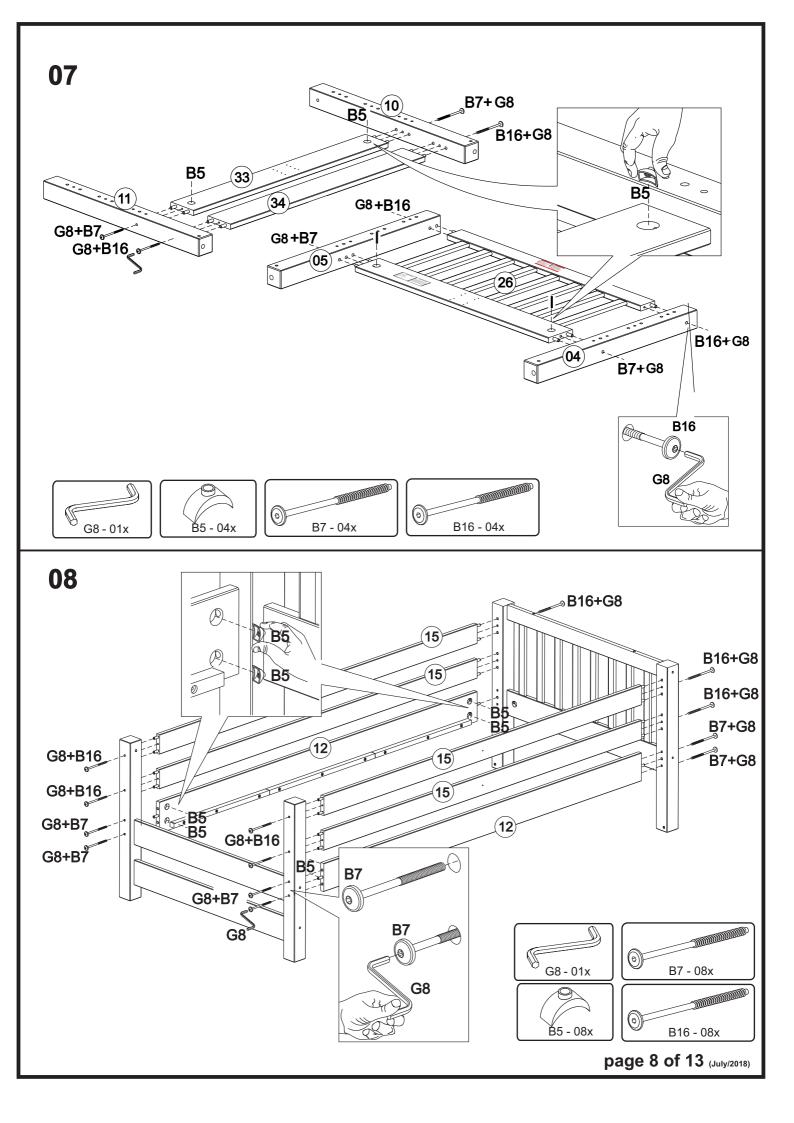

water or sleep floatation mattress is prohibited.
- ✓ Keep these instructions for future reference.
- ✓ We recommend assembling your bunk bed on the shipping carton to protect your floor or carpet. Be certain all staples are out of the box before beginning assembly on the shipping carton.
- ✓ <u>Strangulation Hazard</u> Never attach or hang items to any part of the bunk bed that are not designed for use with the bed for example, but not limited to hooks, belts, and jump ropes.



## SCREWS ARE SHOWN IN ACTUAL SIZE Qty. Extra **A5** 12 3,5x16 A10 88 3,5x30 24 **B5** +2 1/4" **B7** 24 +2 1/4"x110 **B16** 16 +2 7,0x110 **C5** 4 15x90 C6 55 +2 10x50 **D13** 2 G4 2 space block G8

WARNING - CHOKING HAZARD

To be Assembled by Adults only!

Small parts can be a choking hazard for children

















#### **BEDDING SPECIFICATION**

- Always use the recommended size mattress or mattress support or both, to help prevent the likelihood of entrapment or falls.
- All Bedz King bunk beds are supplied with a complete slat kit, so there is no need for a foundation or bunkie board.

## **BED MATTRESS SPECIFICATIONS**

Upper Bunk: Only use a mattress that is 74" - 75" long and 37 1/2" - 38 1/2" wide on the upper bunk.

- Ensure thickness of mattress and foundation combined does not exceed 9".

Lower Bunk: Only use a mattress that is 74" - 75" long and 37 1/2" - 38 1/2" wide on the lower bunk.

## REPLACEMENT PARTS

- Replacement parts, including additional guardrails may be obtained by contacting Bedz King LLC at <a href="mailto:info@bedzking.com">info@bedzking.com</a>
- Guard rails ar