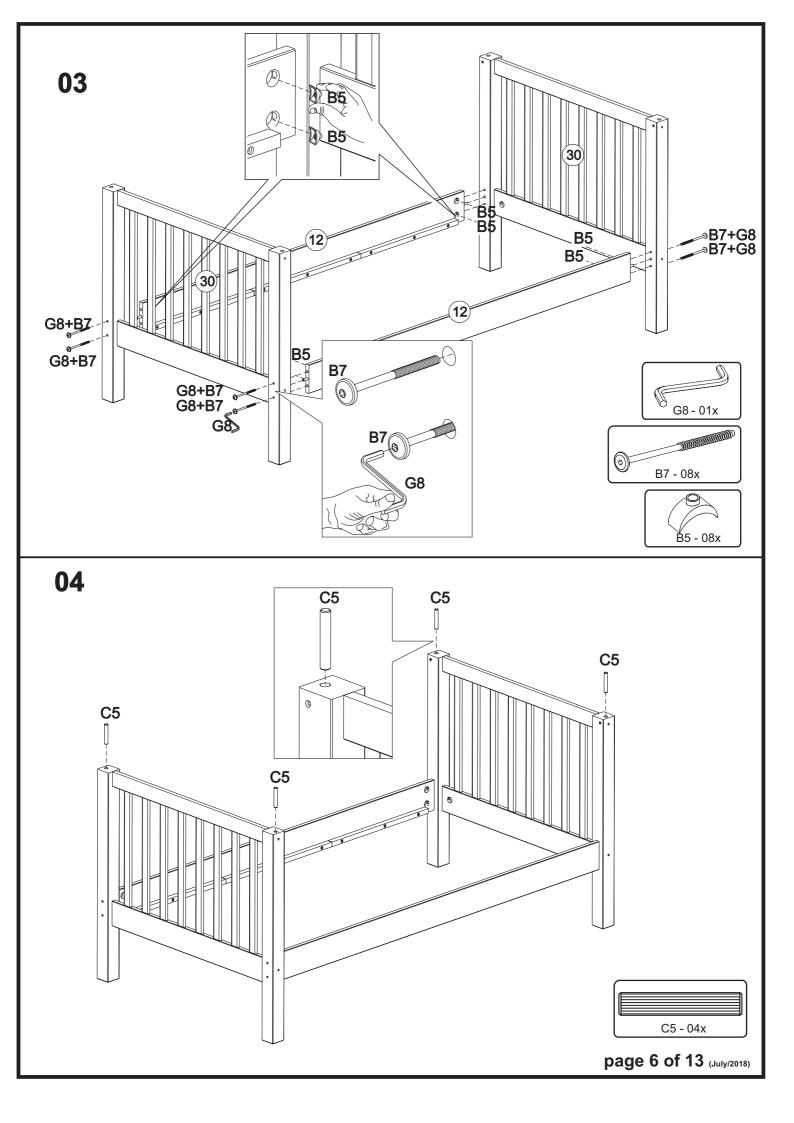

## SCREWS ARE SHOWN IN ACTUAL SIZE Qty. Extra **A5** 12 3,5x16 A10 88 3,5x30 24 **B5** +2 1/4" **B7** 24 +2 1/4"x110 **B16** 16 +2 7,0x110 **C5** 4 15x90 C6 55 +2 10x50 **D13** 2 G4 2 space block G8

WARNING - CHOKING HAZARD

## **ASSEMBLY TIPS**

- Power tools are not recommended for assembling your furniture.
- Give yourself plenty of room to work.
- Due to the size of this bunkbed, it must be assembled within the space it will occupy.
- The assembly will require at least two people to complete.
- Make sure all the fasteners are tight.
- Take your time and read the instructions carefully.