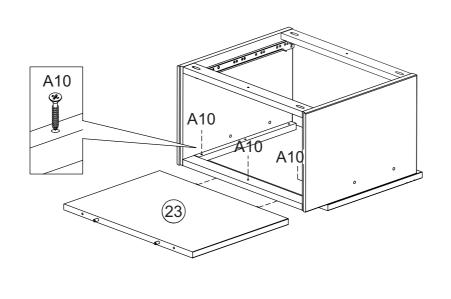

## **WARNING:**

CHOKING HAZARD - - Small Parts Not for Children. To be Assembled by an Adult.

04

**05** 

A10 - 07x

A10 - 12x

page 6 of 15 (August/2019)