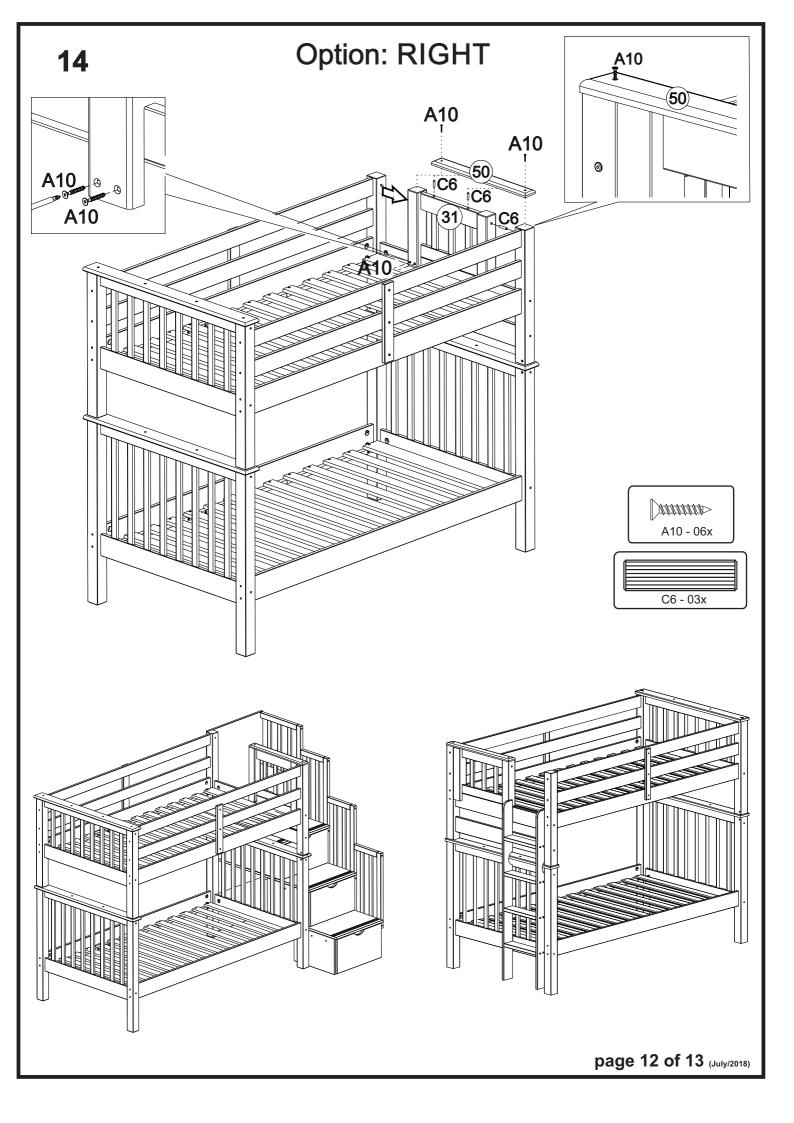

sleep floatation mattress is prohibited.
- ✓ Keep these instructions for future reference.
- ✓ We recommend assembling your bunk bed on the shipping carton to protect your floor or carpet. Be certain all staples are out of the box before beginning assembly on the shipping carton.
- ✓ <u>Strangulation Hazard</u> Never attach or hang items to any part of the bunk bed that are not designed for use with the bed for example, but not limited to hooks, belts, and jump ropes.



## SCREWS ARE SHOWN IN ACTUAL SIZE Qty. Extra **A5** 12 3,5x16 A10 88 3,5x30 24 **B5** +2 1/4" **B7** 24 +2 1/4"x110 **B16** 16 +2 7,0x110 **C5** 4 15x90 C6 55 +2 10x50 **D13** 2 G4 2 space block G8

WARNING - CHOKING HAZARD

To be Assembled by Adults only!

Small parts can be a choking hazard for children

















#### **BEDDING SPECIFICATION**

- Always use the recommended size mattress or mattress support or both, to help prevent the likelihood of entrapment or falls.
- All Bedz King bunk beds are supplied with a complete slat kit, so there is no need for a foundation or bunkie board.

## **BED MATTRESS SPECIFICATIONS**

Upper Bunk: Only use a mattress that is 74" - 75" long and 37 1/2" - 38 1/2" wide on the upper bunk.

- Ensure thickness of mattress and foundation combined does not exceed 9".

Lower Bunk: Only use a mattress that is 74" - 75" long and 37 1/2" - 38 1/2" wide on the lower bunk.

## REPLACEMENT PARTS

- Replacement parts, including additional guardrails may be obtained by contacting Bedz King LLC at <a href="mailto:info@bedzking.com">info@bedzking.com</a>
- Guard rails are not av