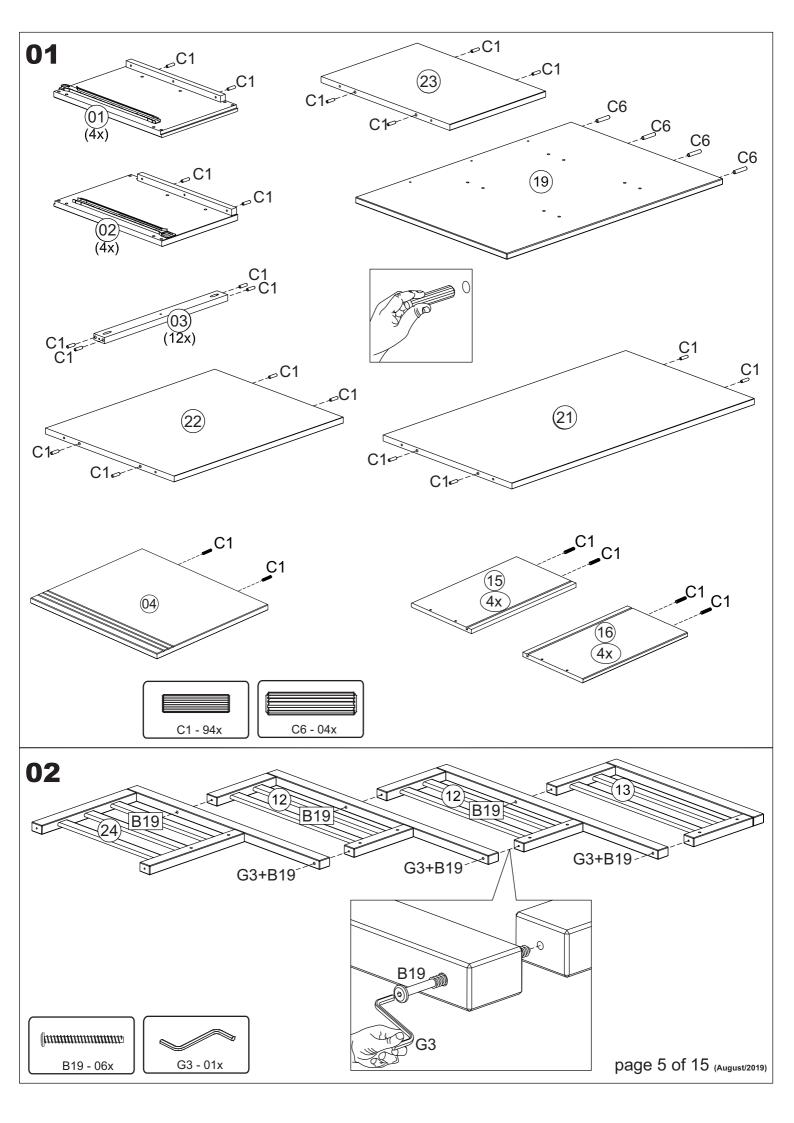

## **ASSEMBLY TIPS**

- Power tools are not recommended for assembling your furniture.
- Give yourself plenty of room to work.
- Due to the size of this bunkbed, it must be assembled within the space it will occupy.
- The assembly will require at least two people to complete.
- Make sure all the fasteners are tight.
- Take your time and read the instructions carefully.