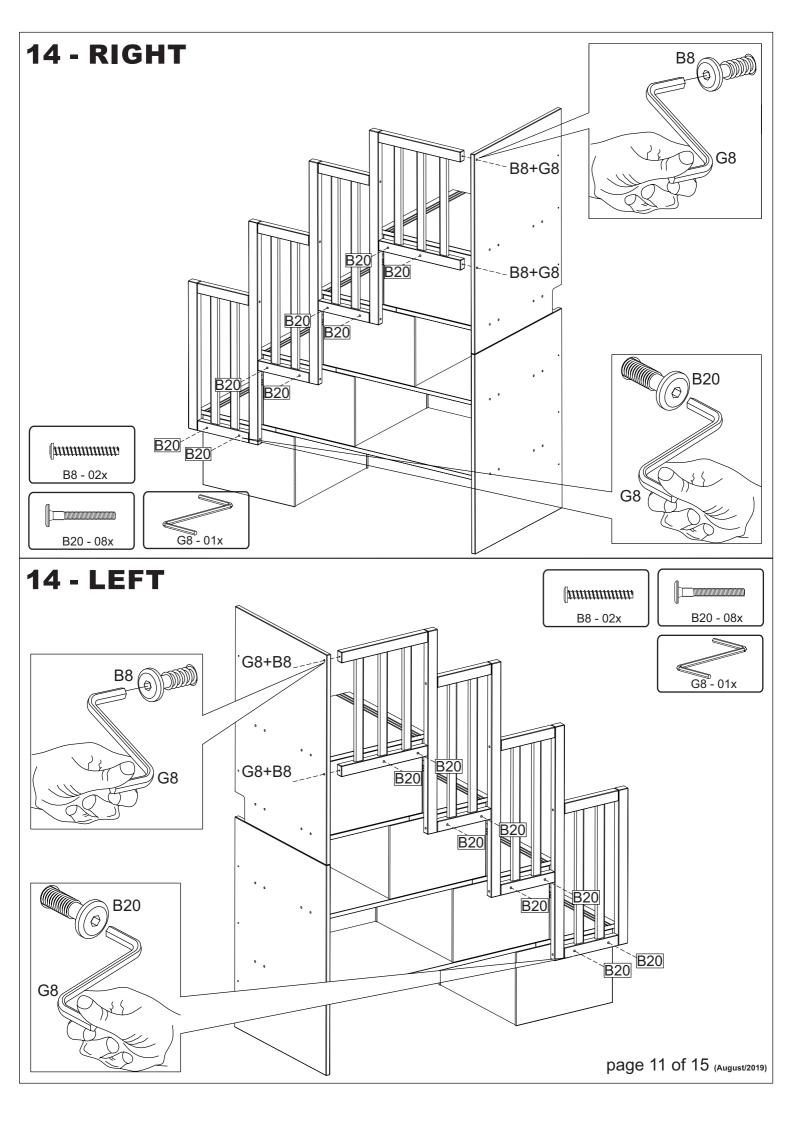

## SCREWS ARE SHOWN IN ACTUAL SIZE

|     |                                                                                                                                                                                                                                                                                                                                                                                                                                                                                                                                                                                                                                                                                                                                                                                                                                                                                                                                                                                                                                                                                                                                                                                                                                                                                                                                                                                                                                                                                                                                                                                                                                                                                                                                                                                                                                                                                                                                                                                                                                                                                                                                |       | Qty. | Extra |
|-----|--------------------------------------------------------------------------------------------------------------------------------------------------------------------------------------------------------------------------------------------------------------------------------------------------------------------------------------------------------------------------------------------------------------------------------------------------------------------------------------------------------------------------------------------------------------------------------------------------------------------------------------------------------------------------------------------------------------------------------------------------------------------------------------------------------------------------------------------------------------------------------------------------------------------------------------------------------------------------------------------------------------------------------------------------------------------------------------------------------------------------------------------------------------------------------------------------------------------------------------------------------------------------------------------------------------------------------------------------------------------------------------------------------------------------------------------------------------------------------------------------------------------------------------------------------------------------------------------------------------------------------------------------------------------------------------------------------------------------------------------------------------------------------------------------------------------------------------------------------------------------------------------------------------------------------------------------------------------------------------------------------------------------------------------------------------------------------------------------------------------------------|-------|------|-------|
| A1  | (                                                                                                                                                                                                                                                                                                                                                                                                                                                                                                                                                                                                                                                                                                                                                                                                                                                                                                                                                                                                                                                                                                                                                                                                                                                                                                                                                                                                                                                                                                                                                                                                                                                                                                                                                                                                                                                                                                                                                                                                                                                                                                                              | ,0x30 | 40   |       |
| A5  | <b>3</b> ,                                                                                                                                                                                                                                                                                                                                                                                                                                                                                                                                                                                                                                                                                                                                                                                                                                                                                                                                                                                                                                                                                                                                                                                                                                                                                                                                                                                                                                                                                                                                                                                                                                                                                                                                                                                                                                                                                                                                                                                                                                                                                                                     | ,5x16 | 18   |       |
| A10 | ATTITUTUTE 3,                                                                                                                                                                                                                                                                                                                                                                                                                                                                                                                                                                                                                                                                                                                                                                                                                                                                                                                                                                                                                                                                                                                                                                                                                                                                                                                                                                                                                                                                                                                                                                                                                                                                                                                                                                                                                                                                                                                                                                                                                                                                                                                  | ,5x30 | 47   | +2    |
| A16 |                                                                                                                                                                                                                                                                                                                                                                                                                                                                                                                                                                                                                                                                                                                                                                                                                                                                                                                                                                                                                                                                                                                                                                                                                                                                                                                                                                                                                                                                                                                                                                                                                                                                                                                                                                                                                                                                                                                                                                                                                                                                                                                                | ,0x40 | 6    |       |
| B8  | 7,                                                                                                                                                                                                                                                                                                                                                                                                                                                                                                                                                                                                                                                                                                                                                                                                                                                                                                                                                                                                                                                                                                                                                                                                                                                                                                                                                                                                                                                                                                                                                                                                                                                                                                                                                                                                                                                                                                                                                                                                                                                                                                                             | ,0x50 | 10   |       |
| B19 | TARILLA DE LA CONTRACTOR DE LA CONTRACTO | ,0x70 | 6    |       |
| B20 | 1/4                                                                                                                                                                                                                                                                                                                                                                                                                                                                                                                                                                                                                                                                                                                                                                                                                                                                                                                                                                                                                                                                                                                                                                                                                                                                                                                                                                                                                                                                                                                                                                                                                                                                                                                                                                                                                                                                                                                                                                                                                                                                                                                            | 4"x50 | 8    |       |
| C1  | 8,                                                                                                                                                                                                                                                                                                                                                                                                                                                                                                                                                                                                                                                                                                                                                                                                                                                                                                                                                                                                                                                                                                                                                                                                                                                                                                                                                                                                                                                                                                                                                                                                                                                                                                                                                                                                                                                                                                                                                                                                                                                                                                                             | ,0x30 | 94   | +2    |
| C6  | 1                                                                                                                                                                                                                                                                                                                                                                                                                                                                                                                                                                                                                                                                                                                                                                                                                                                                                                                                                                                                                                                                                                                                                                                                                                                                                                                                                                                                                                                                                                                                                                                                                                                                                                                                                                                                                                                                                                                                                                                                                                                                                                                              | 0x50  | 4    |       |
| D16 |                                                                                                                                                                                                                                                                                                                                                                                                                                                                                                                                                                                                                                                                                                                                                                                                                                                                                                                                                                                                                                                                                                                                                                                                                                                                                                                                                                                                                                                                                                                                                                                                                                                                                                                                                                                                                                                                                                                                                                                                                                                                                                                                |       | 1    |       |
| E3  |                                                                                                                                                                                                                                                                                                                                                                                                                                                                                                                                                                                                                                                                                                                                                                                                                                                                                                                                                                                                                                                                                                                                                                                                                                                                                                                                                                                                                                                                                                                                                                                                                                                                                                                                                                                                                                                                                                                                                                                                                                                                                                                                | L1    | 4    |       |
| E4  |                                                                                                                                                                                                                                                                                                                                                                                                                                                                                                                                                                                                                                                                                                                                                                                                                                                                                                                                                                                                                                                                                                                                                                                                                                                                                                                                                                                                                                                                                                                                                                                                                                                                                                                                                                                                                                                                                                                                                                                                                                                                                                                                | L2    | 4    |       |
| G1  | <u> </u>                                                                                                                                                                                                                                                                                                                                                                                                                                                                                                                                                                                                                                                                                                                                                                                                                                                                                                                                                                                                                                                                                                                                                                                                                                                                                                                                                                                                                                                                                                                                                                                                                                                                                                                                                                                                                                                                                                                                                                                                                                                                                                                       | 0x10  | 42   |       |
| G3  |                                                                                                                                                                                                                                                                                                                                                                                                                                                                                                                                                                                                                                                                                                                                                                                                                                                                                                                                                                                                                                                                                                                                                                                                                                                                                                                                                                                                                                                                                                                                                                                                                                                                                                                                                                                                                                                                                                                                                                                                                                                                                                                                |       | 1    |       |
| G8  |                                                                                                                                                                                                                                                                                                                                                                                                                                                                                                                                                                                                                                                                                                                                                                                                                                                                                                                                                                                                                                                                                                                                                                                                                                                                                                                                                                                                                                                                                                                                                                                                                                                                                                                                                                                                                                                                                                                                                                                                                                                                                                                                |       | 1    |       |