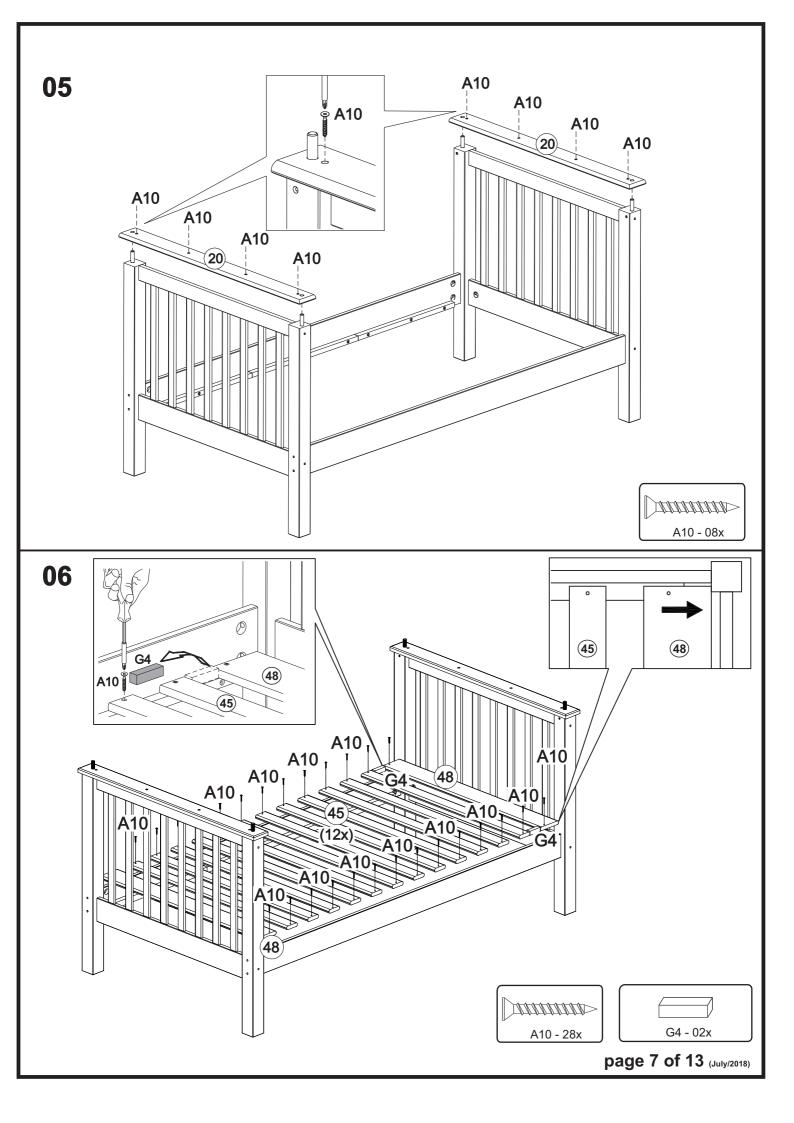

a water or sleep floatation mattress is prohibited.
- ✓ Keep these instructions for future reference.
- ✓ We recommend assembling your bunk bed on the shipping carton to protect your floor or carpet. Be certain all staples are out of the box before beginning assembly on the shipping carton.
- ✓ <u>Strangulation Hazard</u> Never attach or hang items to any part of the bunk bed that are not designed for use with the bed for example, but not limited to hooks, belts, and jump ropes.



## SCREWS ARE SHOWN IN ACTUAL SIZE Qty. Extra **A5** 12 3,5x16 A10 88 3,5x30 24 **B5** +2 1/4" **B7** 24 +2 1/4"x110 **B16** 16 +2 7,0x110 **C5** 4 15x90 C6 55 +2 10x50 **D13** 2 G4 2 space block G8

WARNING - CHOKING HAZARD

To be Assembled by Adults only!

Small parts can be a choking hazard for children

















#### **BEDDING SPECIFICATION**

- Always use the recommended size mattress or mattress support or both, to help prevent the likelihood of entrapment or falls.
- All Bedz King bunk beds are supplied with a complete slat kit, so there is no need for a foundation or bunkie board.

## **BED MATTRESS SPECIFICATIONS**

Upper Bunk: Only use a mattress that is 74" - 75" long and 37 1/2" - 38 1/2" wide on the upper bunk.

- Ensure thickness of mattress and foundation combined does not exceed 9".

Lower Bunk: Only use a mattress that is 74" - 75" long and 37 1/2" - 38 1/2" wide on the lower bunk.

## REPLACEMENT PARTS

- Replacement parts, including additional guardrails may be obtained by contacting Bedz King LLC at <a href="mailto:info@bedzking.com">info@bedzking.com</a>
- Guard rails