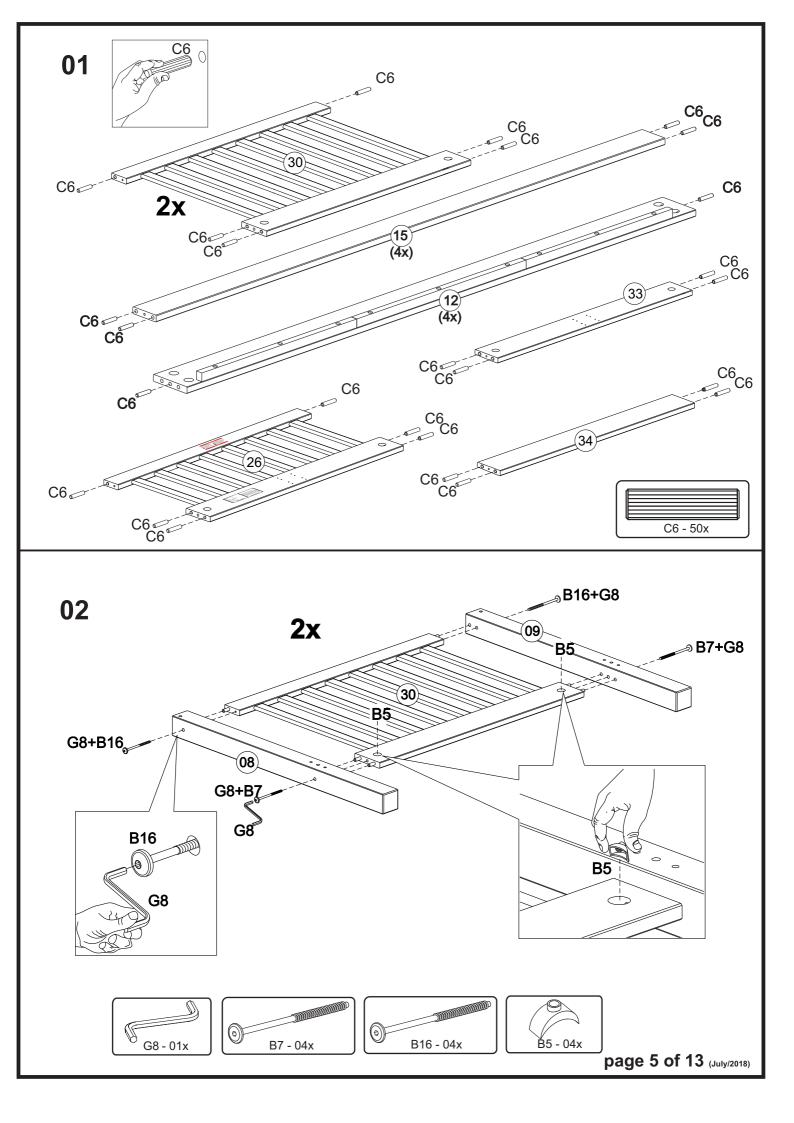

## SCREWS ARE SHOWN IN ACTUAL SIZE Qty. Extra **A5** 12 3,5x16 A10 88 3,5x30 24 **B5** +2 1/4" **B7** 24 +2 1/4"x110 **B16** 16 +2 7,0x110 **C5** 4 15x90 C6 55 +2 10x50 **D13** 2 G4 2 space block G8

WARNING - CHOKING HAZARD

## **ASSEMBLY TIPS**

- Power tools are not recommended for assembling your furniture.
- Give yourself plenty of room to work.
- Due to the size of this bunkbed, it must be assembled within the space it will occupy.
- The assembly will require at least two people to complete.
- Make sure all the fasteners are tight.
- Take your time and read the instructions carefully.