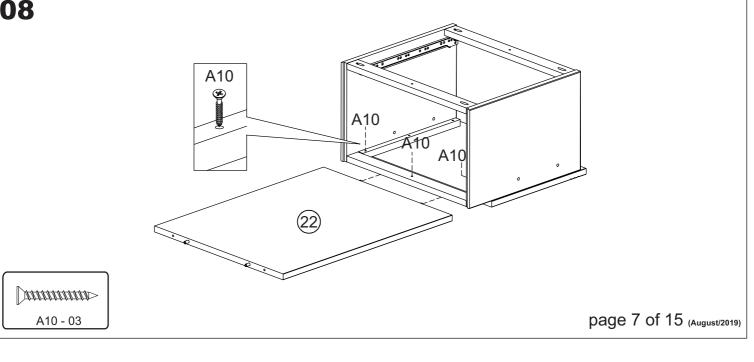

## **WARNING:**

CHOKING HAZARD - - Small Parts Not for Children. To be Assembled by an Adult.

04

**05** 

A10 - 07x

A10 - 12x

page 6 of 15 (August/2019)