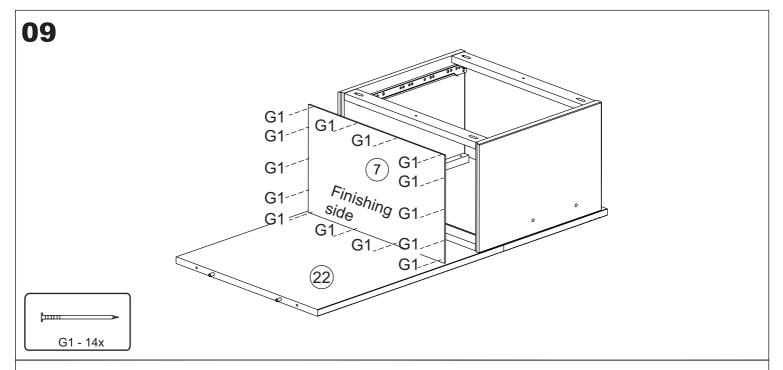

|       | 1    |       |

## **WARNING:**

CHOKING HAZARD - - Small Parts Not for Children. To be Assembled by an Adult.





04



**05** 

A10 - 07x



A10 - 12x

page 6 of 15 (August/2019)







## 10





## 11



G1 - 14x

page 8 of 15 (August/2019)











## **19 - LEFT - TWIN**







## 19 - LEFT - FULL





## **BEDDING SPECIFICATION**

- Always use the recommended size mattress or mattress support or both, to help prevent the likelihood of entrapment or falls.
- All Bedz King bunk beds are supplied with a complete slat kit, so there is no need for a foundation or bunkie board.

## BED MATTRESS SPECIFICATIONS

#### TWIN OVER TWIN

Upper Bunk: Only use a mattress that is 74" - 75" long and 37 1/2" - 38 1/2" wide on the upper bunk.

- Ensure thickness of mattress and foundation combined does not exceed 9". Lower Bunk: Only use a mattress that is 74" - 75" long and 37 1/2" - 38 1/2" wide on the lower bunk.

## TWIN OVER FULL

Upper Bunk: Only use a mattress that is 74" -