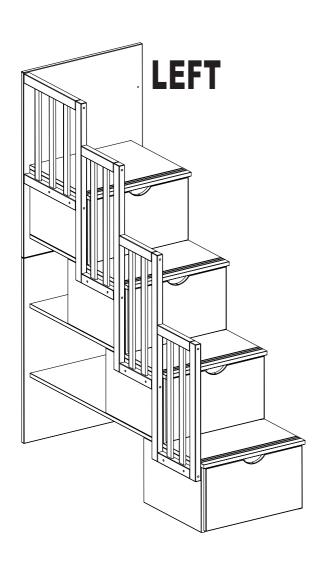

that is 74" - 75" long and 37 1/2" - 38 1/2" wide on the lower bunk.

## REPLACEMENT PARTS

- Replacement parts, including additional guardrails may be obtained by contacting Bedz King LLC at <a href="mailto:info@bedzking.com">info@bedzking.com</a>
- Guard rails are not available for the lower bunk. This bunk bed is not designed or certified to have guard rails installed on the lower bunk.

## **ASSEMBLY TIPS**

- Power tools are not recommended for assembling your furniture.
- Give yourself plenty of room to work.
- Due to the size of this bunkbed, it must be assembled within the space it will occupy.
- The assembly will require at least two people to complete.
- Make sure all the fasteners are tight.
- Take your time and read the instructions carefully.



# Stairway Bedz King BK - 71





Thank you for purchasing your Furniture from Bedz King.

Every effort has been made to ensure your Furniture is of the finest quality. If you have any questions, please do not hesitate to contact us at <a href="mailto:info@bedzking.com">info@bedzking.com</a>

## READ THESE INSTRUCTIONS CAREFULLY BEFORE ATTEMPTING TO ASSEMBLE THIS BED

#### SAFETY WARNINGS AND GENERAL NOTES

- ✓ Follow the information on the warning labels on the upper bunk bed structure and on the carton. Do not remove warning label from the bed.
- ✓ Always use the recommended size mattress or mattress support, or both, to help prevent the likelihood of entrapment or falls.
- ✓ The top surfaces of the mattress must be at least 5" below the upper edge of the guardrails.
- ✓ **Do not** allow children under 6 years of age