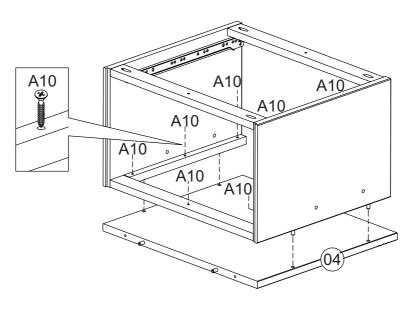

## SCREWS ARE SHOWN IN ACTUAL SIZE Qty. Extra **A5** 12 3,5x16 A10 88 3,5x30 24 **B5** +2 1/4" **B7** 24 +2 1/4"x110 **B16** 16 +2 7,0x110 **C5** 4 15x90 C6 55 +2 10x50 **D13** 2 G4 2 space block G8

WARNING - CHOKING HAZARD