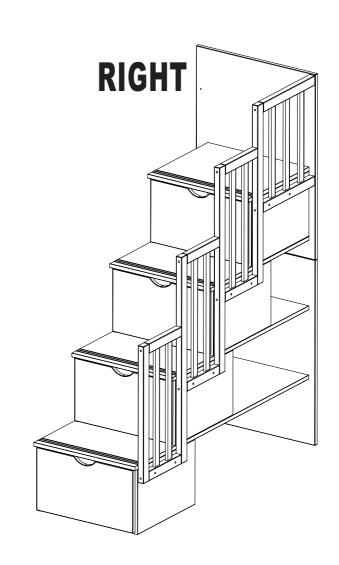

hat is 74" - 75" long and 37 1/2" - 38 1/2" wide on the lower bunk.

## REPLACEMENT PARTS

- Replacement parts, including additional guardrails may be obtained by contacting Bedz King LLC at <a href="mailto:info@bedzking.com">info@bedzking.com</a>
- Guard rails are not available for the lower bunk. This bunk bed is not designed or certified to have guard rails installed on the lower bunk.

## **ASSEMBLY TIPS**

- Power tools are not recommended for assembling your furniture.
- Give yourself plenty of room to work.
- Due to the size of this bunkbed, it must be assembled within the space it will occupy.
- The assembly will require at least two people to complete.
- Make sure all the fasteners are tight.
- Take your time and read the instructions carefully.



# Stairway Bedz King BK - 71





Thank you for purchasing your Furniture from Bedz King.

Every effort has been made to ensure your Furniture is of the finest quality. If you have any questions, please do not hesitate to contact us at <a href="mailto:info@bedzking.com">info@bedzking.com</a>

## READ THESE INSTRUCTIONS CAREFULLY BEFORE ATTEMPTING TO ASSEMBLE THIS BED

#### SAFETY WARNINGS AND GENERAL NOTES

- ✓ Follow the information on the warning labels on the upper bunk bed structure and on the carton. Do not remove warning label from the bed.
- ✓ Always use the recommended size mattress or mattress support, or both, to help prevent the likelihood of entrapment or falls.
- ✓ The top surfaces of the mattress must be at least 5" below the upper edge of the guardrails.
- ✓ **Do not** allow children under 6 years of age t