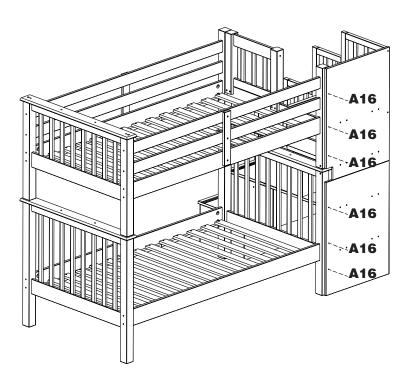

|       | 1    |       |

## **WARNING:**

CHOKING HAZARD - - Small Parts Not for Children. To be Assembled by an Adult.





04



**05** 

A10 - 07x



A10 - 12x

page 6 of 15 (August/2019)







## 10





## 11



G1 - 14x

page 8 of 15 (August/2019)











## **19 - LEFT - TWIN**







## 19 - LEFT - FULL





## **BEDDING SPECIFICATION**

- Always use the recommended size mattress or mattress support or both, to help prevent the likelihood of entrapment or falls.
- All Bedz King bunk beds are supplied with a complete slat kit, so there is no need for a foundation or bunkie board.

## BED MATTRESS SPECIFICATIONS

#### TWIN OVER TWIN

Upper Bunk: Only use a mattress that is 74" - 75" long and 37 1/2" - 38 1/2" wide on the upper bunk.

- Ensure thickness of mattress and foundation combined does not exceed 9". Lower Bunk: Only use a mattress that is 74" - 75" long and 37 1/2" - 38 1/2" wide on the lower bunk.

## TWIN OVER FULL

Upper Bunk: Only use a mattress that is 74" - 75" long and 37 1/2" - 38 1/2" wide on the upper bunk.

- Ensure thickness of mattress and foun