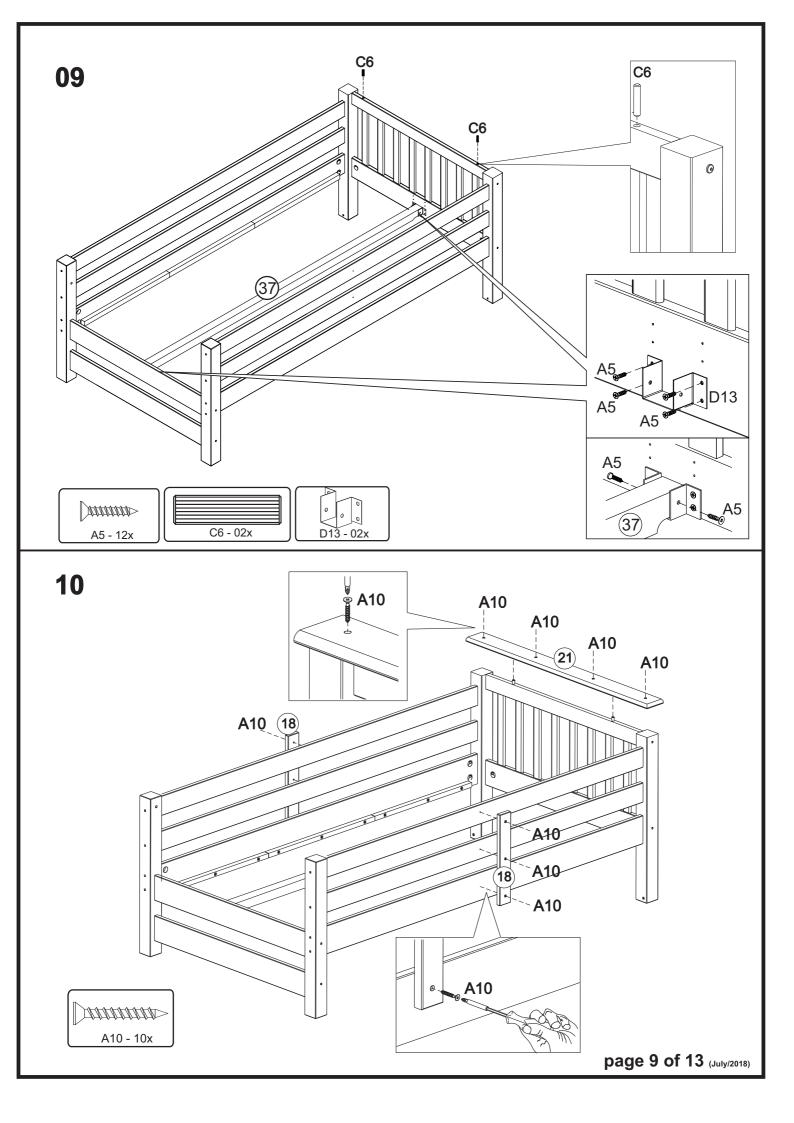

## SCREWS ARE SHOWN IN ACTUAL SIZE Qty. Extra **A5** 12 3,5x16 A10 88 3,5x30 **B5** 24 +2 1/4" **B7** 24 +2 1/4"x110 **B16** 16 +2 7,0x110 **C5** 4 15x90 C6 55 +2 10x50 D13 2 G4 2 space block G8

WARNING - CHOKING HAZARD