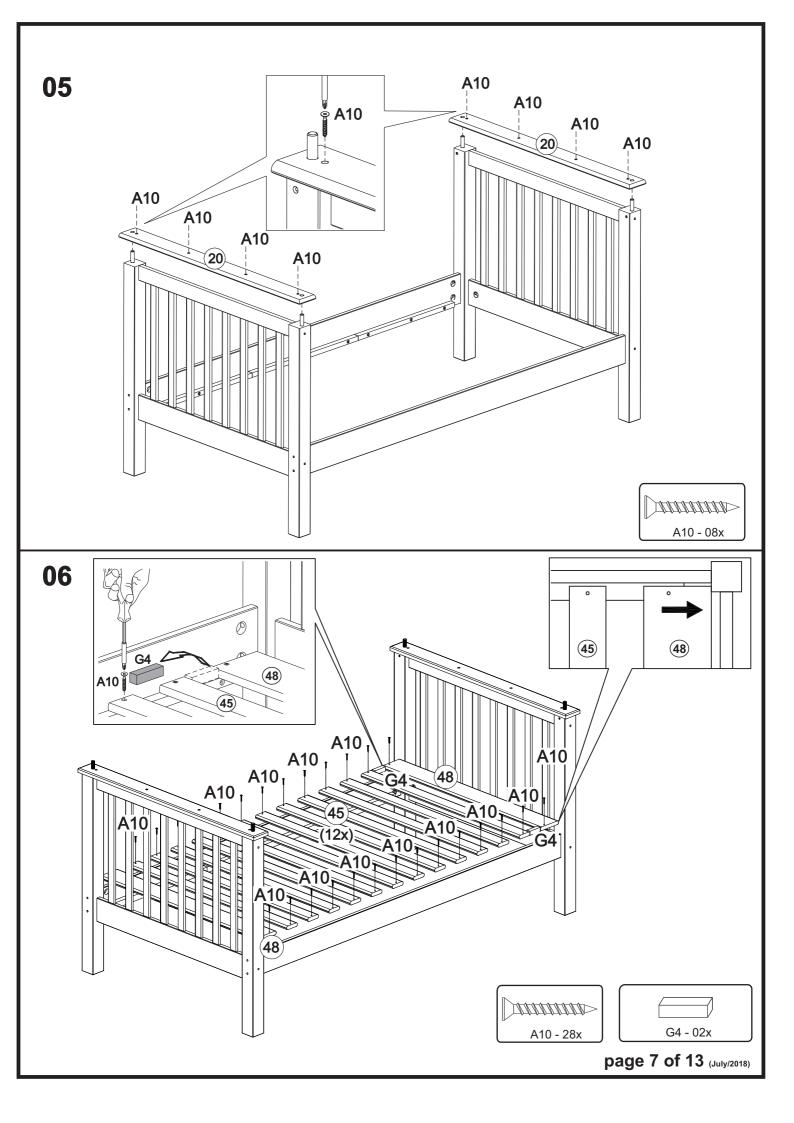

## SCREWS ARE SHOWN IN ACTUAL SIZE Qty. Extra **A5** 12 3,5x16 A10 88 3,5x30 **B5** 24 +2 1/4" **B7** 24 +2 1/4"x110 **B16** 16 +2 7,0x110 **C5** 4 15x90 C6 55 +2 10x50 D13 2 G4 2 space block G8

WARNING - CHOKING HAZARD