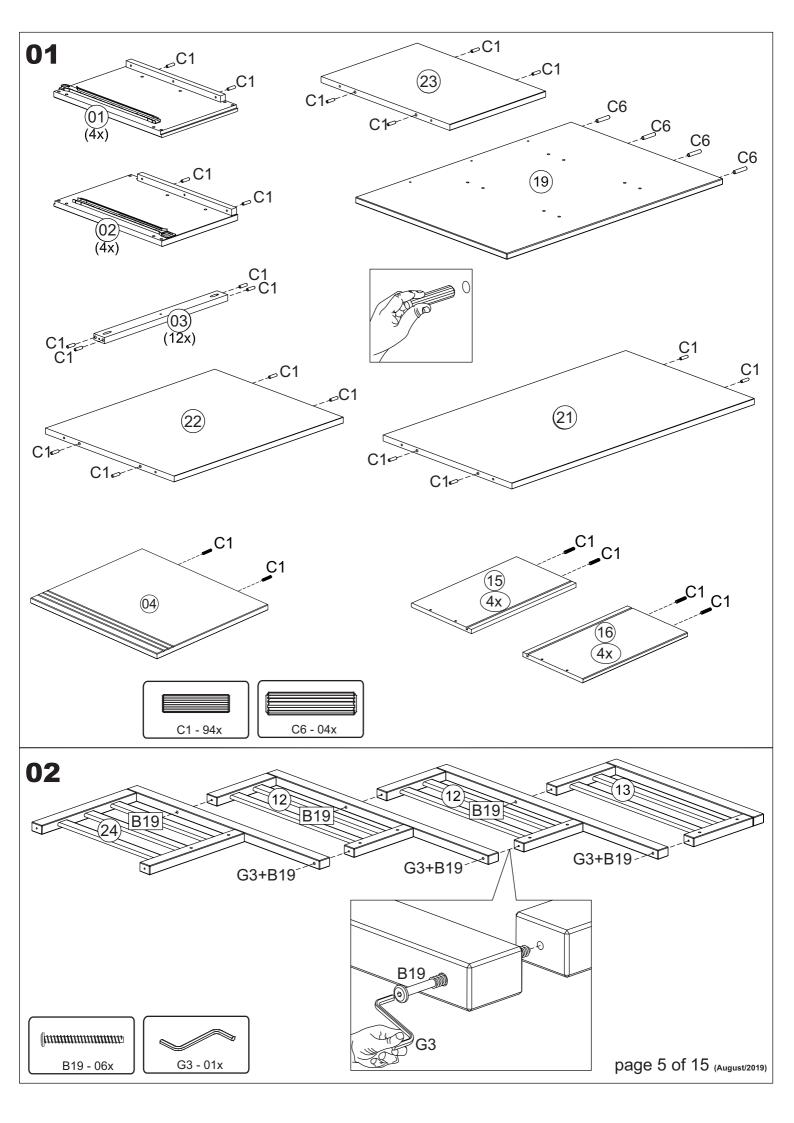

## SCREWS ARE SHOWN IN ACTUAL SIZE Qty. Extra **A5** 12 3,5x16 A10 88 3,5x30 **B5** 24 +2 1/4" **B7** 24 +2 1/4"x110 **B16** 16 +2 7,0x110 **C5** 4 15x90 C6 55 +2 10x50 D13 2 G4 2 space block G8

WARNING - CHOKING HAZARD