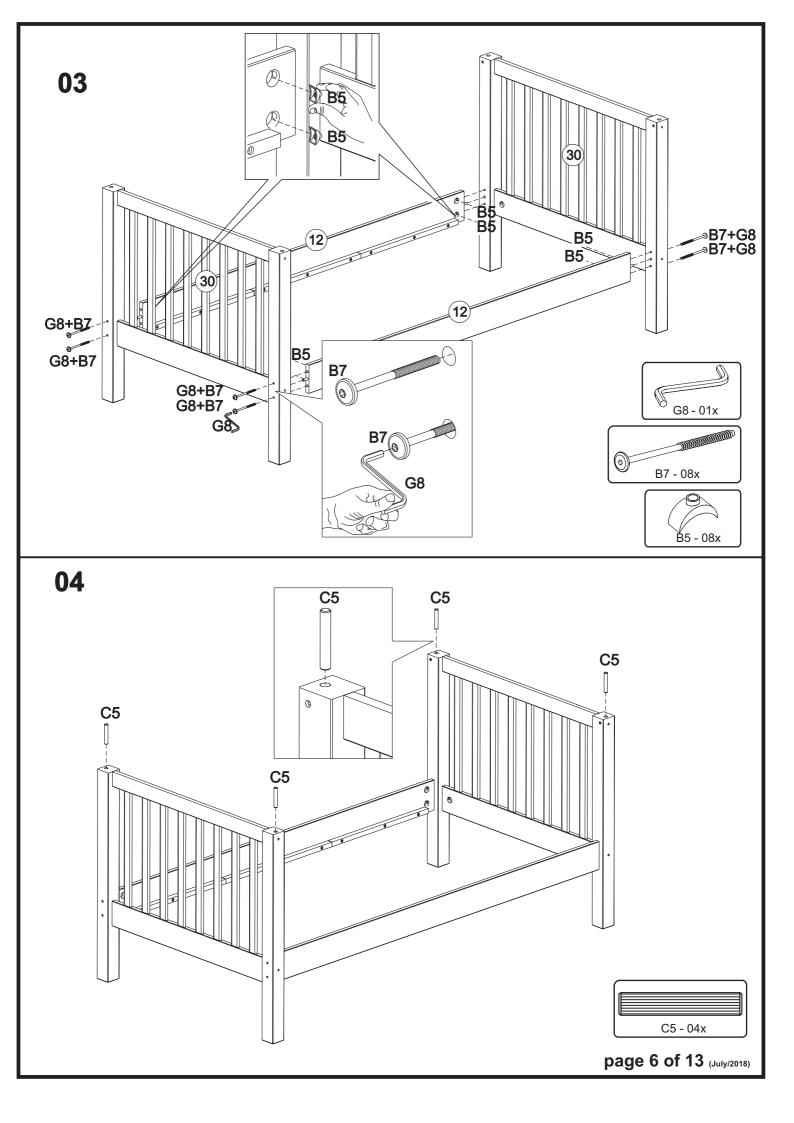

## SCREWS ARE SHOWN IN ACTUAL SIZE Qty. Extra **A5** 12 3,5x16 A10 88 3,5x30 **B5** 24 +2 1/4" **B7** 24 +2 1/4"x110 **B16** 16 +2 7,0x110 **C5** 4 15x90 C6 55 +2 10x50 D13 2 G4 2 space block G8

WARNING - CHOKING HAZARD