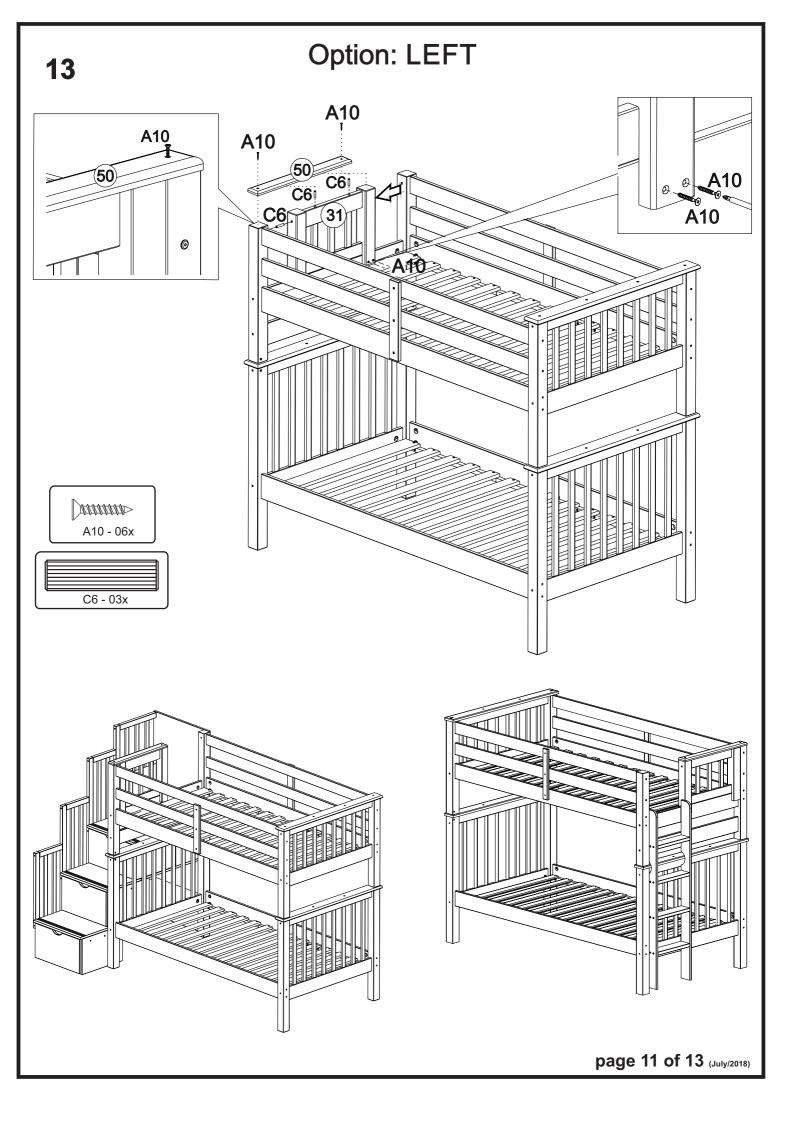

ter or sleep floatation mattress is prohibited.
- ✓ Keep these instructions for future reference.
- ✓ We recommend assembling your bunk bed on the shipping carton to protect your floor or carpet. Be certain all staples are out of the box before beginning assembly on the shipping carton.
- ✓ <u>Strangulation Hazard</u> Never attach or hang items to any part of the bunk bed that are not designed for use with the bed for example, but not limited to hooks, belts, and jump ropes.



## SCREWS ARE SHOWN IN ACTUAL SIZE Qty. Extra **A5** 12 3,5x16 A10 88 3,5x30 **B5** 24 +2 1/4" **B7** 24 +2 1/4"x110 **B16** 16 +2 7,0x110 **C5** 4 15x90 C6 55 +2 10x50 D13 2 G4 2 space block G8

WARNING - CHOKING HAZARD

To be Assembled by Adults only!

Small parts can be a choking hazard for children

















### **BEDDING SPECIFICATION**

- Always use the recommended size mattress or mattress support or both, to help prevent the likelihood of entrapment or falls.
- All Bedz King bunk beds are supplied with a complete slat kit, so there is no need for a foundation or bunkie board.

## **BED MATTRESS SPECIFICATIONS**

Upper Bunk: Only use a mattress that is 74" - 75" long and 37 1/2" - 38 1/2" wide on the upper bunk.

- Ensure thickness of mattress and foundation combined does not exceed 9".

Lower Bunk: Only use a mattress that is 74" - 75" long and 37 1/2" - 38 1/2" wide on the lower bunk.

## REPLACEMENT PARTS

- Replacement parts, including additional guardrails may be obtained by contacting Bedz King LLC at <a href="mailto:info@bedzking.com">info@bedzking.com</a>
- Guard rails are not a