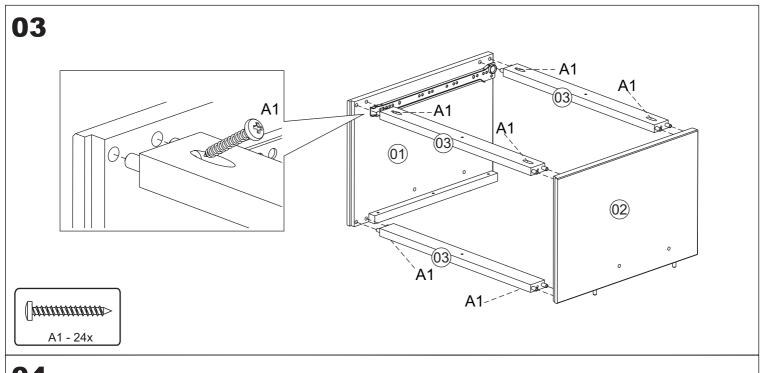

## SCREWS ARE SHOWN IN ACTUAL SIZE Qty. Extra **A5** 12 3,5x16 A10 88 3,5x30 **B5** 24 +2 1/4" **B7** 24 +2 1/4"x110 **B16** 16 +2 7,0x110 **C5** 4 15x90 C6 55 +2 10x50 D13 2 G4 2 space block G8

WARNING - CHOKING HAZARD