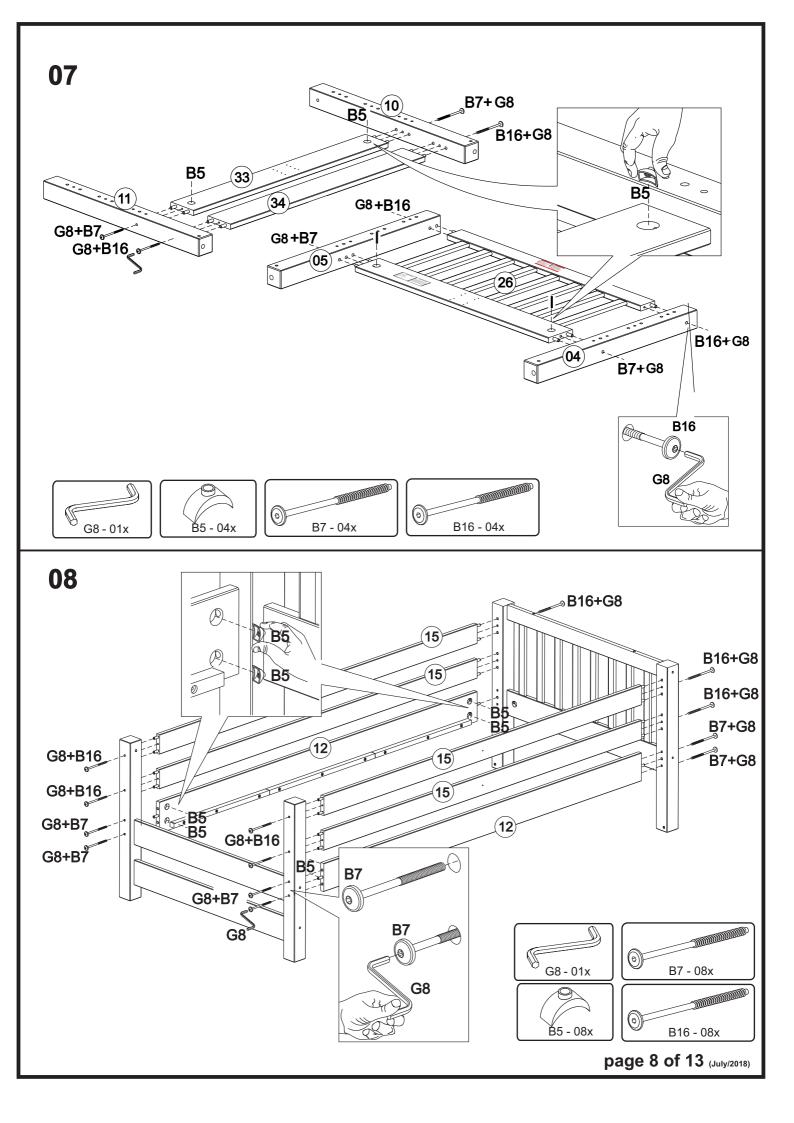

## SCREWS ARE SHOWN IN ACTUAL SIZE Qty. Extra **A5** 12 3,5x16 A10 88 3,5x30 **B5** 24 +2 1/4" **B7** 24 +2 1/4"x110 **B16** 16 +2 7,0x110 **C5** 4 15x90 C6 55 +2 10x50 D13 2 G4 2 space block G8

WARNING - CHOKING HAZARD