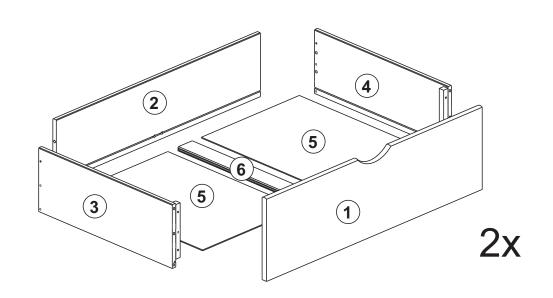

## SCREWS ARE SHOWN IN ACTUAL SIZE

| A19 | 4,0x30                                  | 26 |    |
|-----|-----------------------------------------|----|----|
| A24 | (1) (1) (1) (1) (1) (1) (1) (1) (1) (1) | 36 |    |
| C1  | 8x30                                    | 28 | +1 |
| D20 |                                         | 2  |    |
| E12 |                                         | 8  |    |