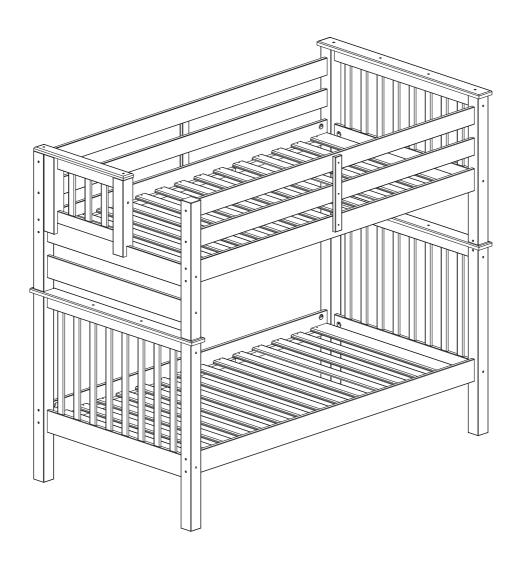

### SAFETY WARNINGS AND GENERAL NOTES

- ✓ Follow the information on the warning labels on the upper bunk bed structure and on the carton. Do not remove warning label from the bed.
- ✓ Always use the recommended size mattress or mattress support, or both, to help prevent the likelihood of entrapment or falls.
- ✓ The top surfaces of the mattress must be at least 5" below the upper edge of the guardrails.
- ✓ **<u>Do not</u>** allow children under 6 years of age to use the upper bunk.
- ✓ **Prohibit** more than one person on the upper bunk.
- ✓ Periodically check and ensure that the guardrails, ladder and other components are in their proper position, free from damage, and that all connectors are tight.
- ✓ <u>**Do not**</u> allow horseplay on or under the bed. Always prohibit jumping on the bed.
- ✓ Always use the ladder for entering and leaving the upper bunk.
- ✓ <u>**Do not**</u> use substitute parts. Contact the manufacturer or dealer for replacement parts.
- ✓ Use of a night-light may provide added safety for a child using the upper bunk.
- ✓ If the bunk bed will be placed next to the wall, the guardrail that runs the full length of the bed should be placed against the wall to prevent entrapment between the bed and the wall.
- ✓ Always use guardrails on both long sides of the upper bunk.
- ✓ The use of a water or sleep floatation mattress is prohibited.
- ✓ Keep these instructions for future reference.
- ✓ We recommend assembling your bunk bed on the shipping carton to protect your floor or carpet. Be certain all staples are out of the box before beginning assembly on the shipping carton.
- ✓ <u>Strangulation Hazard</u> Never attach or hang items to any part of the bunk bed that are not designed for use with the bed for example, but not limited to hooks, belts, and jump ropes.

## **BED MATTRESS SPECIFICATIONS**

Upper Bunk: Only use a mattress that is 74" - 75" long and 37 1/2" - 38 1/2" wide on the upper bunk.

- Ensure thickness of mattress and foundation combined does not exceed 9".

Lower Bunk: Only use a mattress that is 74" - 75" long and 37 1/2" - 38 1/2" wide on the lower bunk.