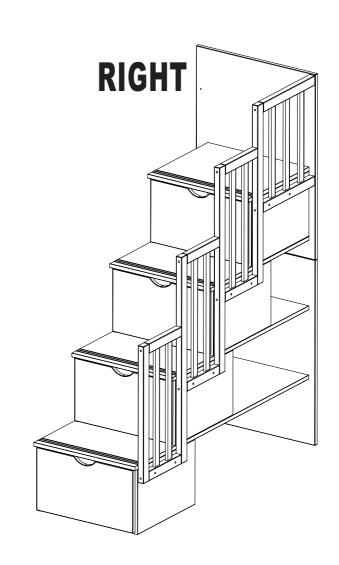

hat is 74" - 75" long and 37 1/2" - 38 1/2" wide on the lower bunk.

## REPLACEMENT PARTS

- Replacement parts, including additional guardrails may be obtained by contacting Bedz King LLC at <a href="mailto:info@bedzking.com">info@bedzking.com</a>
- Guard rails are not available for the lower bunk. This bunk bed is not designed or certified to have guard rails installed on the lower bunk.

## **ASSEMBLY TIPS**

- Power tools are not recommended for assembling your furniture.
- Give yourself plenty of room to work.
- Due to the size of this bunkbed, it must be assembled within the space it will occupy.
- The assembly will require at least two people to complete.
- Make sure all the fasteners are tight.
- Take your time and read the instructions carefully.



# Stairway Bedz King BK - 71





Thank you for purchasing your Furniture from Bedz King.

Every effort has been made to ensure your Furniture is of the finest quality. If you have any questions, please do not hesitate to contact us at <a href="mailto:info@bedzking.com">info@bedzking.com</a>

# READ THESE INSTRUCTIONS CAREFULLY BEFORE ATTEMPTING TO ASSEMBLE THIS BED

### SAFETY WARNINGS AND GENERAL NOTES

- ✓ Follow the information on the warning labels on the upper bunk bed structure and on the carton. Do not remove warning label from the bed.
- ✓ Always use the recommended size mattress or mattress support, or both, to help prevent the likelihood of entrapment or falls.
- ✓ The top surfaces of the mattress must be at least 5" below the upper edge of the guardrails.
- ✓ **Do not** allow children under 6 years of age to