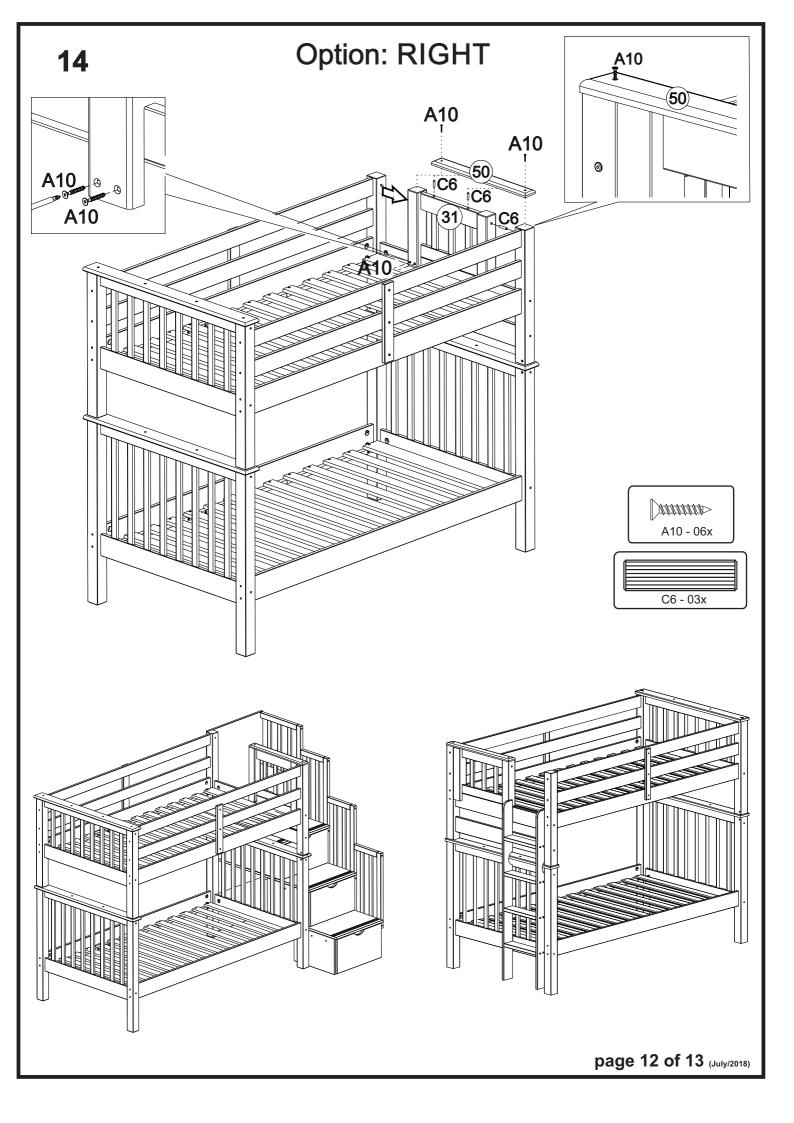

r or sleep floatation mattress is prohibited.
- ✓ Keep these instructions for future reference.
- ✓ We recommend assembling your bunk bed on the shipping carton to protect your floor or carpet. Be certain all staples are out of the box before beginning assembly on the shipping carton.
- ✓ <u>Strangulation Hazard</u> Never attach or hang items to any part of the bunk bed that are not designed for use with the bed for example, but not limited to hooks, belts, and jump ropes.



## SCREWS ARE SHOWN IN ACTUAL SIZE Qty. Extra **A5** 12 3,5x16 A10 88 3,5x30 **B5** 24 +2 1/4" **B7** 24 +2 1/4"x110 **B16** 16 +2 7,0x110 **C5** 4 15x90 C6 55 +2 10x50 D13 2 G4 2 space block G8

WARNING - CHOKING HAZARD

To be Assembled by Adults only!

Small parts can be a choking hazard for children

















### **BEDDING SPECIFICATION**

- Always use the recommended size mattress or mattress support or both, to help prevent the likelihood of entrapment or falls.
- All Bedz King bunk beds are supplied with a complete slat kit, so there is no need for a foundation or bunkie board.

## **BED MATTRESS SPECIFICATIONS**

Upper Bunk: Only use a mattress that is 74" - 75" long and 37 1/2" - 38 1/2" wide on the upper bunk.

- Ensure thickness of mattress and foundation combined does not exceed 9".

Lower Bunk: Only use a mattress that is 74" - 75" long and 37 1/2" - 38 1/2" wide on the lower bunk.

## REPLACEMENT PARTS

- Replacement parts, including additional guardrails may be obtained by contacting Bedz King LLC at <a href="mailto:info@bedzking.com">info@bedzking.com</a>
- Guard rails are not ava