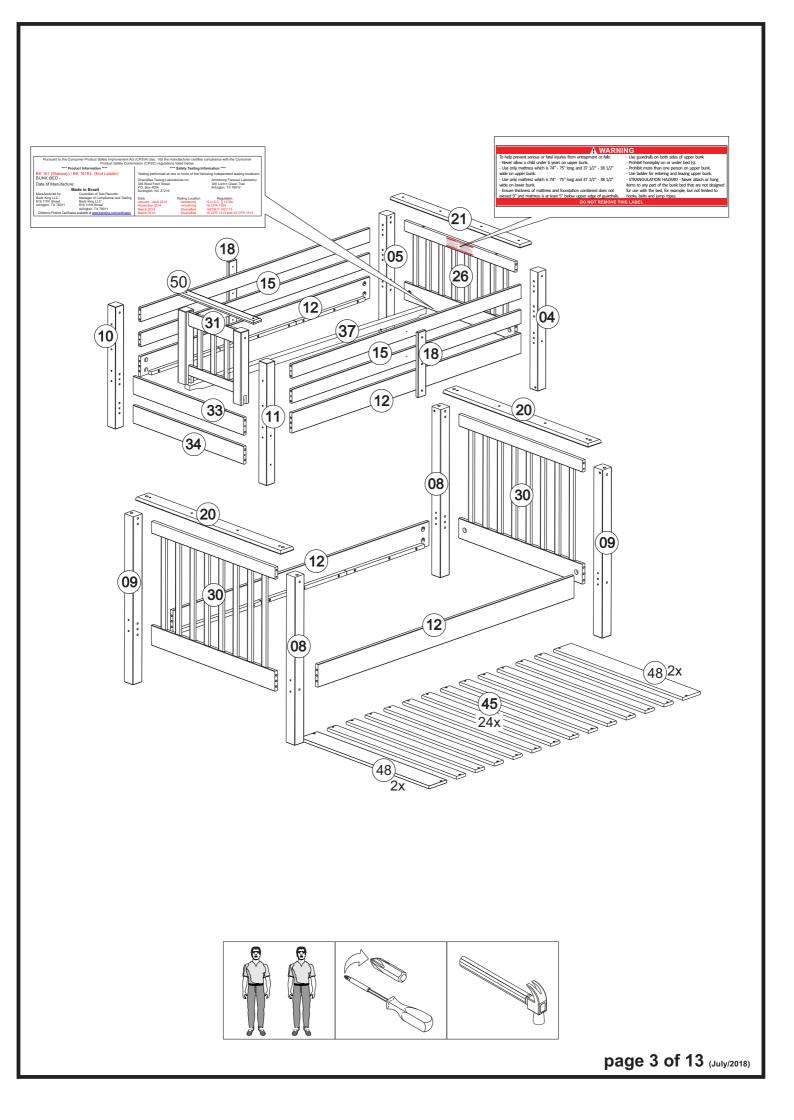

## SCREWS ARE SHOWN IN ACTUAL SIZE Qty. Extra **A5** 12 3,5x16 A10 88 3,5x30 **B5** 24 +2 1/4" **B7** 24 +2 1/4"x110 **B16** 16 +2 7,0x110 **C5** 4 15x90 C6 55 +2 10x50 D13 2 G4 2 space block G8

WARNING - CHOKING HAZARD