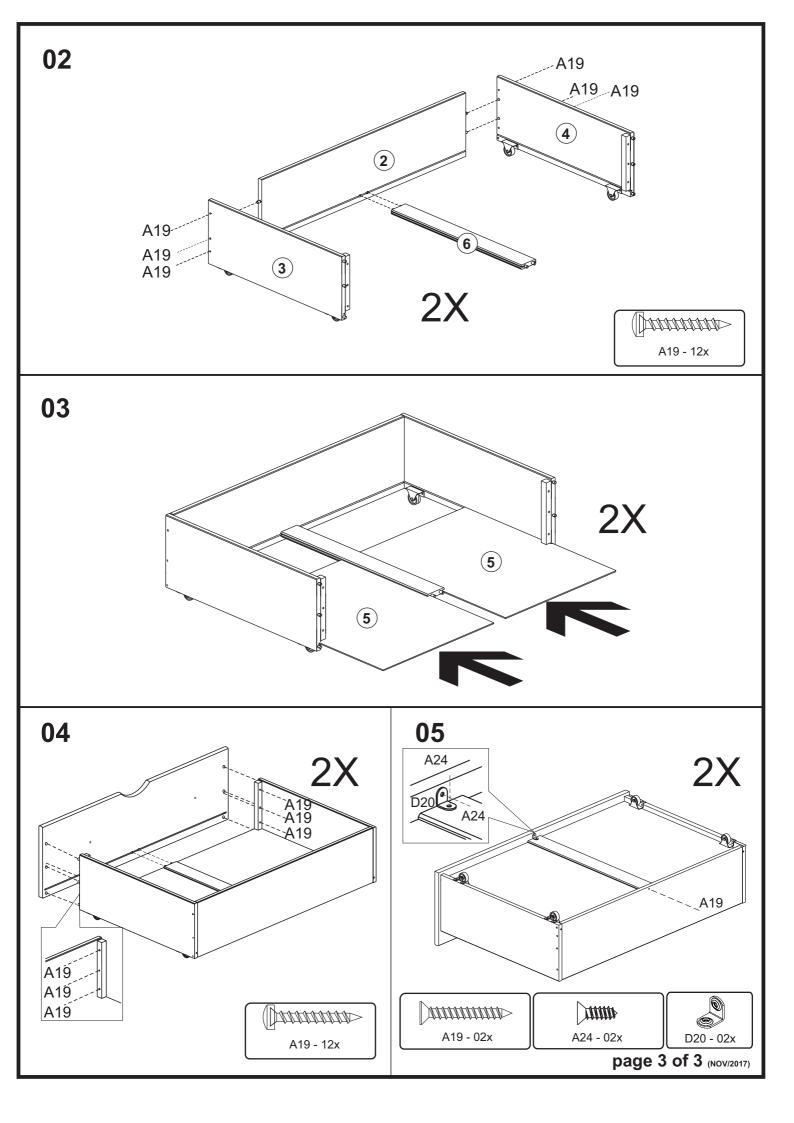

## SCREWS ARE SHOWN IN ACTUAL SIZE

| A19 | 4,0x30                                  | 26 |    |
|-----|-----------------------------------------|----|----|
| A24 | (1) (1) (1) (1) (1) (1) (1) (1) (1) (1) | 36 |    |
| C1  | 8x30                                    | 28 | +1 |
| D20 |                                         | 2  |    |
| E12 |                                         | 8  |    |