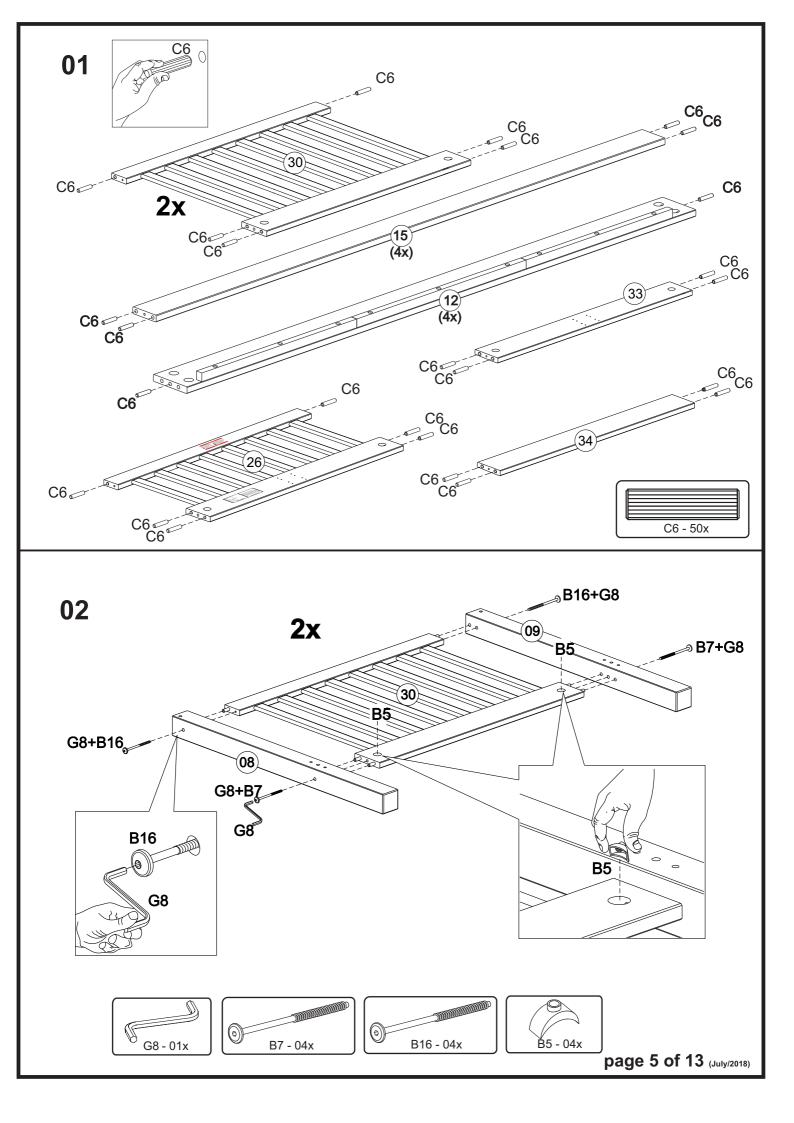

## SCREWS ARE SHOWN IN ACTUAL SIZE Qty. Extra **A5** 12 3,5x16 A10 88 3,5x30 **B5** 24 +2 1/4" **B7** 24 +2 1/4"x110 **B16** 16 +2 7,0x110 **C5** 4 15x90 C6 55 +2 10x50 D13 2 G4 2 space block G8

WARNING - CHOKING HAZARD