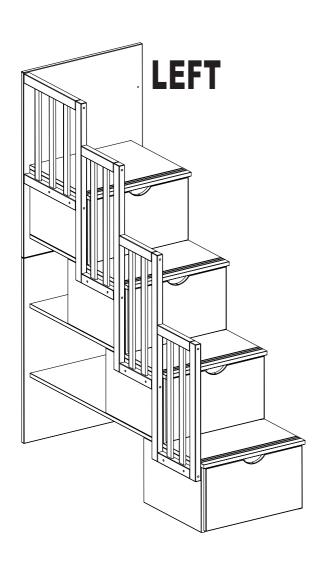

that is 74" - 75" long and 37 1/2" - 38 1/2" wide on the lower bunk.

## REPLACEMENT PARTS

- Replacement parts, including additional guardrails may be obtained by contacting Bedz King LLC at <a href="mailto:info@bedzking.com">info@bedzking.com</a>
- Guard rails are not available for the lower bunk. This bunk bed is not designed or certified to have guard rails installed on the lower bunk.

## **ASSEMBLY TIPS**

- Power tools are not recommended for assembling your furniture.
- Give yourself plenty of room to work.
- Due to the size of this bunkbed, it must be assembled within the space it will occupy.
- The assembly will require at least two people to complete.
- Make sure all the fasteners are tight.
- Take your time and read the instructions carefully.



# Stairway Bedz King BK - 71





Thank you for purchasing your Furniture from Bedz King.

Every effort has been made to ensure your Furniture is of the finest quality. If you have any questions, please do not hesitate to contact us at <a href="mailto:info@bedzking.com">info@bedzking.com</a>

# READ THESE INSTRUCTIONS CAREFULLY BEFORE ATTEMPTING TO ASSEMBLE THIS BED

### SAFETY WARNINGS AND GENERAL NOTES

- ✓ Follow the information on the warning labels on the upper bunk bed structure and on the carton. Do not remove warning label from the bed.
- ✓ Always use the recommended size mattress or mattress support, or both, to help prevent the likelihood of entrapment or falls.
- ✓ The top surfaces of the mattress must be at least 5" below the upper edge of the guardrails.
- ✓ **Do not** allow children under 6 years of age t