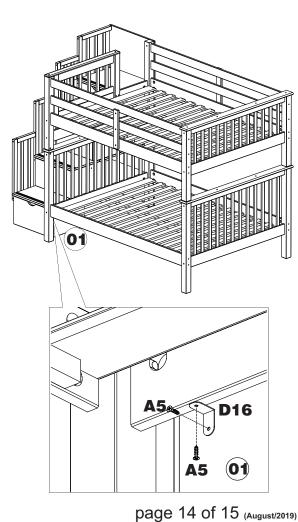

## SCREWS ARE SHOWN IN ACTUAL SIZE

|     |                                                                                                                                                                                                                                                                                                                                                                                                                                                                                                                                                                                                                                                                                                                                                                                                                                                                                                                                                                                                                                                                                                                                                                                                                                                                                                                                                                                                                                                                                                                                                                                                                                                                                                                                                                                                                                                                                                                                                                                                                                                                                                                                |       | Qty. | Extra |
|-----|--------------------------------------------------------------------------------------------------------------------------------------------------------------------------------------------------------------------------------------------------------------------------------------------------------------------------------------------------------------------------------------------------------------------------------------------------------------------------------------------------------------------------------------------------------------------------------------------------------------------------------------------------------------------------------------------------------------------------------------------------------------------------------------------------------------------------------------------------------------------------------------------------------------------------------------------------------------------------------------------------------------------------------------------------------------------------------------------------------------------------------------------------------------------------------------------------------------------------------------------------------------------------------------------------------------------------------------------------------------------------------------------------------------------------------------------------------------------------------------------------------------------------------------------------------------------------------------------------------------------------------------------------------------------------------------------------------------------------------------------------------------------------------------------------------------------------------------------------------------------------------------------------------------------------------------------------------------------------------------------------------------------------------------------------------------------------------------------------------------------------------|-------|------|-------|
| A1  | (                                                                                                                                                                                                                                                                                                                                                                                                                                                                                                                                                                                                                                                                                                                                                                                                                                                                                                                                                                                                                                                                                                                                                                                                                                                                                                                                                                                                                                                                                                                                                                                                                                                                                                                                                                                                                                                                                                                                                                                                                                                                                                                              | ,0x30 | 40   |       |
| A5  | <b>3</b> ,                                                                                                                                                                                                                                                                                                                                                                                                                                                                                                                                                                                                                                                                                                                                                                                                                                                                                                                                                                                                                                                                                                                                                                                                                                                                                                                                                                                                                                                                                                                                                                                                                                                                                                                                                                                                                                                                                                                                                                                                                                                                                                                     | ,5x16 | 18   |       |
| A10 | ATTITUTUTE 3,                                                                                                                                                                                                                                                                                                                                                                                                                                                                                                                                                                                                                                                                                                                                                                                                                                                                                                                                                                                                                                                                                                                                                                                                                                                                                                                                                                                                                                                                                                                                                                                                                                                                                                                                                                                                                                                                                                                                                                                                                                                                                                                  | ,5x30 | 47   | +2    |
| A16 |                                                                                                                                                                                                                                                                                                                                                                                                                                                                                                                                                                                                                                                                                                                                                                                                                                                                                                                                                                                                                                                                                                                                                                                                                                                                                                                                                                                                                                                                                                                                                                                                                                                                                                                                                                                                                                                                                                                                                                                                                                                                                                                                | ,0x40 | 6    |       |
| B8  | 7,                                                                                                                                                                                                                                                                                                                                                                                                                                                                                                                                                                                                                                                                                                                                                                                                                                                                                                                                                                                                                                                                                                                                                                                                                                                                                                                                                                                                                                                                                                                                                                                                                                                                                                                                                                                                                                                                                                                                                                                                                                                                                                                             | ,0x50 | 10   |       |
| B19 | TARILLA DE LA CONTRACTOR DE LA CONTRACTO | ,0x70 | 6    |       |
| B20 | 1/4                                                                                                                                                                                                                                                                                                                                                                                                                                                                                                                                                                                                                                                                                                                                                                                                                                                                                                                                                                                                                                                                                                                                                                                                                                                                                                                                                                                                                                                                                                                                                                                                                                                                                                                                                                                                                                                                                                                                                                                                                                                                                                                            | 4"x50 | 8    |       |
| C1  | 8,                                                                                                                                                                                                                                                                                                                                                                                                                                                                                                                                                                                                                                                                                                                                                                                                                                                                                                                                                                                                                                                                                                                                                                                                                                                                                                                                                                                                                                                                                                                                                                                                                                                                                                                                                                                                                                                                                                                                                                                                                                                                                                                             | ,0x30 | 94   | +2    |
| C6  | 1                                                                                                                                                                                                                                                                                                                                                                                                                                                                                                                                                                                                                                                                                                                                                                                                                                                                                                                                                                                                                                                                                                                                                                                                                                                                                                                                                                                                                                                                                                                                                                                                                                                                                                                                                                                                                                                                                                                                                                                                                                                                                                                              | 0x50  | 4    |       |
| D16 |                                                                                                                                                                                                                                                                                                                                                                                                                                                                                                                                                                                                                                                                                                                                                                                                                                                                                                                                                                                                                                                                                                                                                                                                                                                                                                                                                                                                                                                                                                                                                                                                                                                                                                                                                                                                                                                                                                                                                                                                                                                                                                                                |       | 1    |       |
| E3  |                                                                                                                                                                                                                                                                                                                                                                                                                                                                                                                                                                                                                                                                                                                                                                                                                                                                                                                                                                                                                                                                                                                                                                                                                                                                                                                                                                                                                                                                                                                                                                                                                                                                                                                                                                                                                                                                                                                                                                                                                                                                                                                                | L1    | 4    |       |
| E4  |                                                                                                                                                                                                                                                                                                                                                                                                                                                                                                                                                                                                                                                                                                                                                                                                                                                                                                                                                                                                                                                                                                                                                                                                                                                                                                                                                                                                                                                                                                                                                                                                                                                                                                                                                                                                                                                                                                                                                                                                                                                                                                                                | L2    | 4    |       |
| G1  | <u> </u>                                                                                                                                                                                                                                                                                                                                                                                                                                                                                                                                                                                                                                                                                                                                                                                                                                                                                                                                                                                                                                                                                                                                                                                                                                                                                                                                                                                                                                                                                                                                                                                                                                                                                                                                                                                                                                                                                                                                                                                                                                                                                                                       | 0x10  | 42   |       |
| G3  |                                                                                                                                                                                                                                                                                                                                                                                                                                                                                                                                                                                                                                                                                                                                                                                                                                                                                                                                                                                                                                                                                                                                                                                                                                                                                                                                                                                                                                                                                                                                                                                                                                                                                                                                                                                                                                                                                                                                                                                                                                                                                                                                |       | 1    |       |
| G8  |                                                                                                                                                                                                                                                                                                                                                                                                                                                                                                                                                                                                                                                                                                                                                                                                                                                                                                                                                                                                                                                                                                                                                                                                                                                                                                                                                                                                                                                                                                                                                                                                                                                                                                                                                                                                                                                                                                                                                                                                                                                                                                                                |       | 1    |       |

## **WARNING:**

CHOKING HAZARD - - Small Parts Not for Children. To be Assembled by an Adult.

04

**05** 

A10 - 07x

A10 - 12x

page 6 of 15 (August/2019)