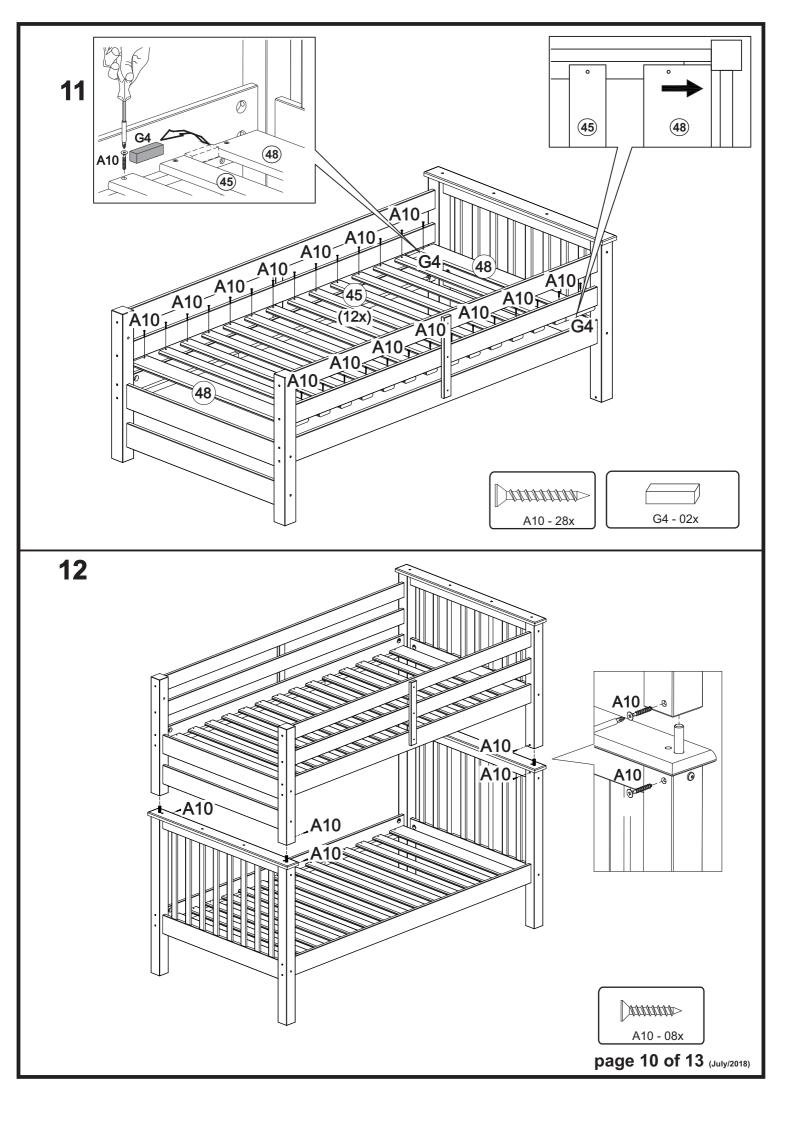

## SCREWS ARE SHOWN IN ACTUAL SIZE Qty. Extra **A5** 12 3,5x16 A10 88 3,5x30 **B5** 24 +2 1/4" **B7** 24 +2 1/4"x110 **B16** 16 +2 7,0x110 **C5** 4 15x90 C6 55 +2 10x50 D13 2 G4 2 space block G8

WARNING - CHOKING HAZARD