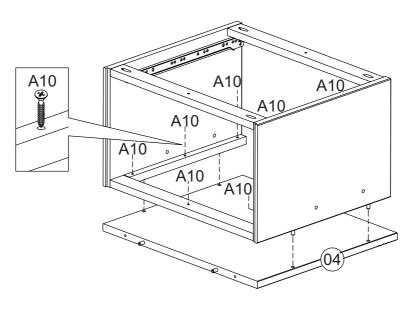

## SCREWS ARE SHOWN IN ACTUAL SIZE Qty. Extra **A5** 12 3,5x16 A10 88 3,5x30 **B5** 24 +2 1/4" **B7** 24 +2 1/4"x110 **B16** 16 +2 7,0x110 **C5** 4 15x90 C6 55 +2 10x50 D13 2 G4 2 space block G8

WARNING - CHOKING HAZARD