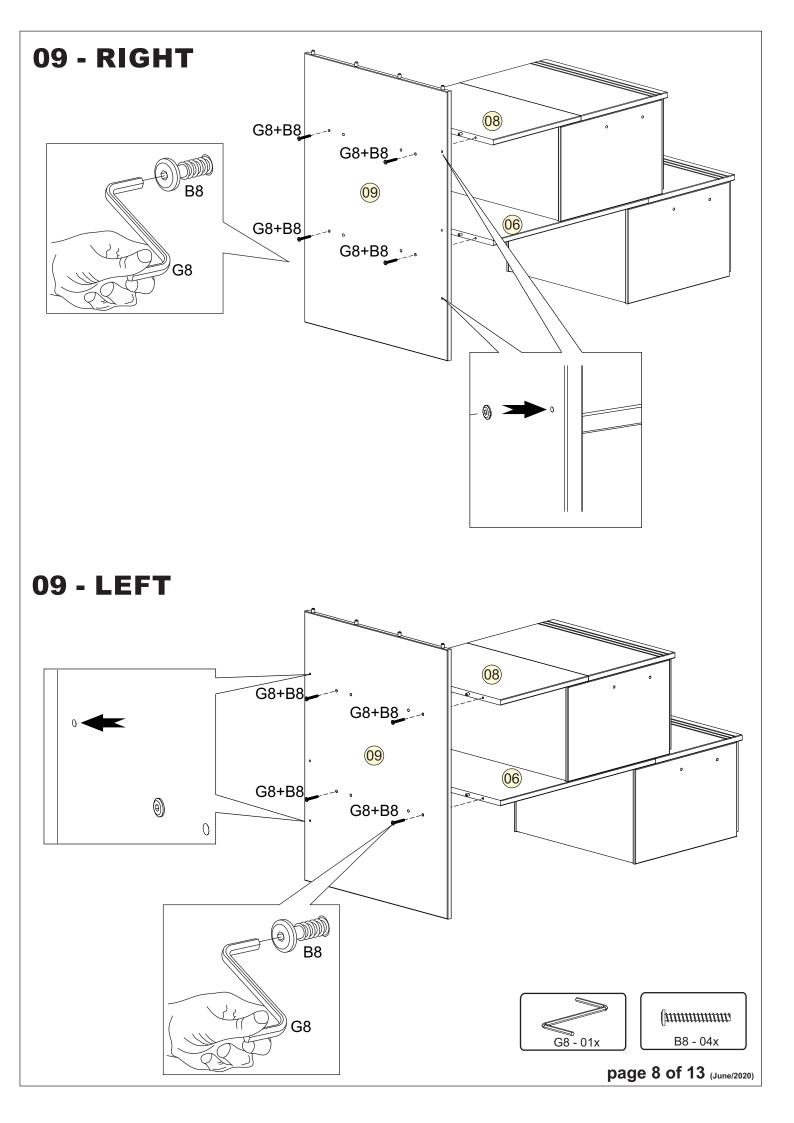

| SCREWS ARE SHOWN IN ACTUAL SIZE Qty. Extra |                                                                                                                                                                                                                                                                                                                                                                                                                                                                                                                                                                                                                                                                                                                                                                                                                                                                                                                                                                                                                                                                                                                                                                                                                                                                                                                                                                                                                                                                                                                                                                                                                                                                                                                                                                                                                                                                                                                                                                                                                                                                                                                                |         |    |    |
|--------------------------------------------|--------------------------------------------------------------------------------------------------------------------------------------------------------------------------------------------------------------------------------------------------------------------------------------------------------------------------------------------------------------------------------------------------------------------------------------------------------------------------------------------------------------------------------------------------------------------------------------------------------------------------------------------------------------------------------------------------------------------------------------------------------------------------------------------------------------------------------------------------------------------------------------------------------------------------------------------------------------------------------------------------------------------------------------------------------------------------------------------------------------------------------------------------------------------------------------------------------------------------------------------------------------------------------------------------------------------------------------------------------------------------------------------------------------------------------------------------------------------------------------------------------------------------------------------------------------------------------------------------------------------------------------------------------------------------------------------------------------------------------------------------------------------------------------------------------------------------------------------------------------------------------------------------------------------------------------------------------------------------------------------------------------------------------------------------------------------------------------------------------------------------------|---------|----|----|
| A1                                         |                                                                                                                                                                                                                                                                                                                                                                                                                                                                                                                                                                                                                                                                                                                                                                                                                                                                                                                                                                                                                                                                                                                                                                                                                                                                                                                                                                                                                                                                                                                                                                                                                                                                                                                                                                                                                                                                                                                                                                                                                                                                                                                                | 4,0x30  | 30 |    |
| A5                                         |                                                                                                                                                                                                                                                                                                                                                                                                                                                                                                                                                                                                                                                                                                                                                                                                                                                                                                                                                                                                                                                                                                                                                                                                                                                                                                                                                                                                                                                                                                                                                                                                                                                                                                                                                                                                                                                                                                                                                                                                                                                                                                                                | 3,5x16  | 2  |    |
| A10                                        | TITITITITE -                                                                                                                                                                                                                                                                                                                                                                                                                                                                                                                                                                                                                                                                                                                                                                                                                                                                                                                                                                                                                                                                                                                                                                                                                                                                                                                                                                                                                                                                                                                                                                                                                                                                                                                                                                                                                                                                                                                                                                                                                                                                                                                   | 3,5x30  | 35 | +2 |
| A16                                        |                                                                                                                                                                                                                                                                                                                                                                                                                                                                                                                                                                                                                                                                                                                                                                                                                                                                                                                                                                                                                                                                                                                                                                                                                                                                                                                                                                                                                                                                                                                                                                                                                                                                                                                                                                                                                                                                                                                                                                                                                                                                                                                                | 4,0x40  | 6  |    |
| B8                                         |                                                                                                                                                                                                                                                                                                                                                                                                                                                                                                                                                                                                                                                                                                                                                                                                                                                                                                                                                                                                                                                                                                                                                                                                                                                                                                                                                                                                                                                                                                                                                                                                                                                                                                                                                                                                                                                                                                                                                                                                                                                                                                                                | 7,0x50  | 8  |    |
| B19                                        |                                                                                                                                                                                                                                                                                                                                                                                                                                                                                                                                                                                                                                                                                                                                                                                                                                                                                                                                                                                                                                                                                                                                                                                                                                                                                                                                                                                                                                                                                                                                                                                                                                                                                                                                                                                                                                                                                                                                                                                                                                                                                                                                | 7,0x70  | 4  |    |
| B20                                        |                                                                                                                                                                                                                                                                                                                                                                                                                                                                                                                                                                                                                                                                                                                                                                                                                                                                                                                                                                                                                                                                                                                                                                                                                                                                                                                                                                                                                                                                                                                                                                                                                                                                                                                                                                                                                                                                                                                                                                                                                                                                                                                                | 1/4"x50 | 6  |    |
| B31                                        |                                                                                                                                                                                                                                                                                                                                                                                                                                                                                                                                                                                                                                                                                                                                                                                                                                                                                                                                                                                                                                                                                                                                                                                                                                                                                                                                                                                                                                                                                                                                                                                                                                                                                                                                                                                                                                                                                                                                                                                                                                                                                                                                | 6,0x10  | 12 | +2 |
| C1                                         |                                                                                                                                                                                                                                                                                                                                                                                                                                                                                                                                                                                                                                                                                                                                                                                                                                                                                                                                                                                                                                                                                                                                                                                                                                                                                                                                                                                                                                                                                                                                                                                                                                                                                                                                                                                                                                                                                                                                                                                                                                                                                                                                | 8,0x30  | 70 | +2 |
| C3                                         |                                                                                                                                                                                                                                                                                                                                                                                                                                                                                                                                                                                                                                                                                                                                                                                                                                                                                                                                                                                                                                                                                                                                                                                                                                                                                                                                                                                                                                                                                                                                                                                                                                                                                                                                                                                                                                                                                                                                                                                                                                                                                                                                | 10x40   | 4  |    |
| D16                                        |                                                                                                                                                                                                                                                                                                                                                                                                                                                                                                                                                                                                                                                                                                                                                                                                                                                                                                                                                                                                                                                                                                                                                                                                                                                                                                                                                                                                                                                                                                                                                                                                                                                                                                                                                                                                                                                                                                                                                                                                                                                                                                                                |         | 1  |    |
| E3                                         |                                                                                                                                                                                                                                                                                                                                                                                                                                                                                                                                                                                                                                                                                                                                                                                                                                                                                                                                                                                                                                                                                                                                                                                                                                                                                                                                                                                                                                                                                                                                                                                                                                                                                                                                                                                                                                                                                                                                                                                                                                                                                                                                | L1      | 3  |    |
| E4                                         | The state of the s | L2      | 3  |    |
| G1                                         | <u> </u>                                                                                                                                                                                                                                                                                                                                                                                                                                                                                                                                                                                                                                                                                                                                                                                                                                                                                                                                                                                                                                                                                                                                                                                                                                                                                                                                                                                                                                                                                                                                                                                                                                                                                                                                                                                                                                                                                                                                                                                                                                                                                                                       | 10x10   | 28 |    |
| G3                                         |                                                                                                                                                                                                                                                                                                                                                                                                                                                                                                                                                                                                                                                                                                                                                                                                                                                                                                                                                                                                                                                                                                                                                                                                                                                                                                                                                                                                                                                                                                                                                                                                                                                                                                                                                                                                                                                                                                                                                                                                                                                                                                                                |         | 1  |    |
| G8                                         |                                                                                                                                                                                                                                                                                                                                                                                                                                                                                                                                                                                                                                                                                                                                                                                                                                                                                                                                                                                                                                                                                                                                                                                                                                                                                                                                                                                                                                                                                                                                                                                                                                                                                                                                                                                                                                                                                                                                                                                                                                                                                                                                |         | 1  |    |