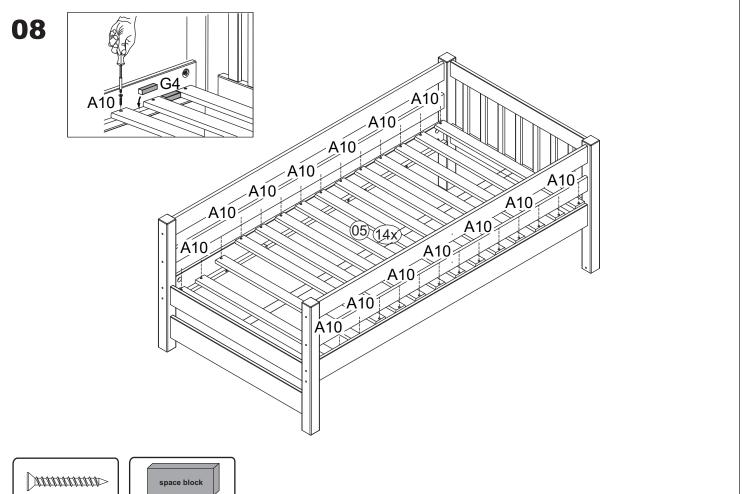

ween the bed and the wall.
- ✓ Always use guardrails on both long sides of the upper bunk.
- ✓ The use of a water or sleep floatation mattress is prohibited.
- ✓ Keep these instructions for future reference.
- ✓ We recommend assembling your bunk bed on the shipping carton to protect your floor or carpet. Be certain all staples are out of the box before beginning assembly on the shipping carton.
- ✓ <u>Strangulation Hazard</u> Never attach or hang items to any part of the bunk bed that are not designed for use with the bed for example, but not limited to hooks, belts, and jump ropes.



### SCREWS ARE SHOWN IN ACTUAL SIZE Qty. Extra **A5** 12 3,5x16 A10 74 3,5x30 **B1** 16 +2 7,0x100 **B5** 24 +2 1/4" **B30** 24 +2 1/4"x120 **C**3 51 +2 10x40 C5 4 15x90 D13 2 G4 2 space block G8













page 8 of 12 (February/2019)

A10 - 28x

G4 - 02x







# 12 - Option RIGHT 14) A10 A10 Å10 ATTITITE A10 - 04x C3 - 01x page 11 of 12 (February/2019)

#### **BEDDING SPECIFICATION**

- Always use the recommended size mattress or mattress support or both, to help prevent the likelihood of entrapment or falls.
- All Bedz King bunk beds are supplied with a complete slat kit, so there is no need for a foundation or bunkie board.

#### **BED MATTRESS SPECIFICATIONS**

Upper Bunk: Only use a mattress that is 74" - 75" long and 37 1/2" - 38 1/2" wide on the upper bunk.

- Ensure thickness of mattress and foundation combined does not exceed 9".

Lower Bunk: Only use a mattress that is 74" - 75" long and 37 1/2" - 38 1/2" wide on the lower bunk.

#### REPLACEMENT PARTS

- Replacement parts, incl