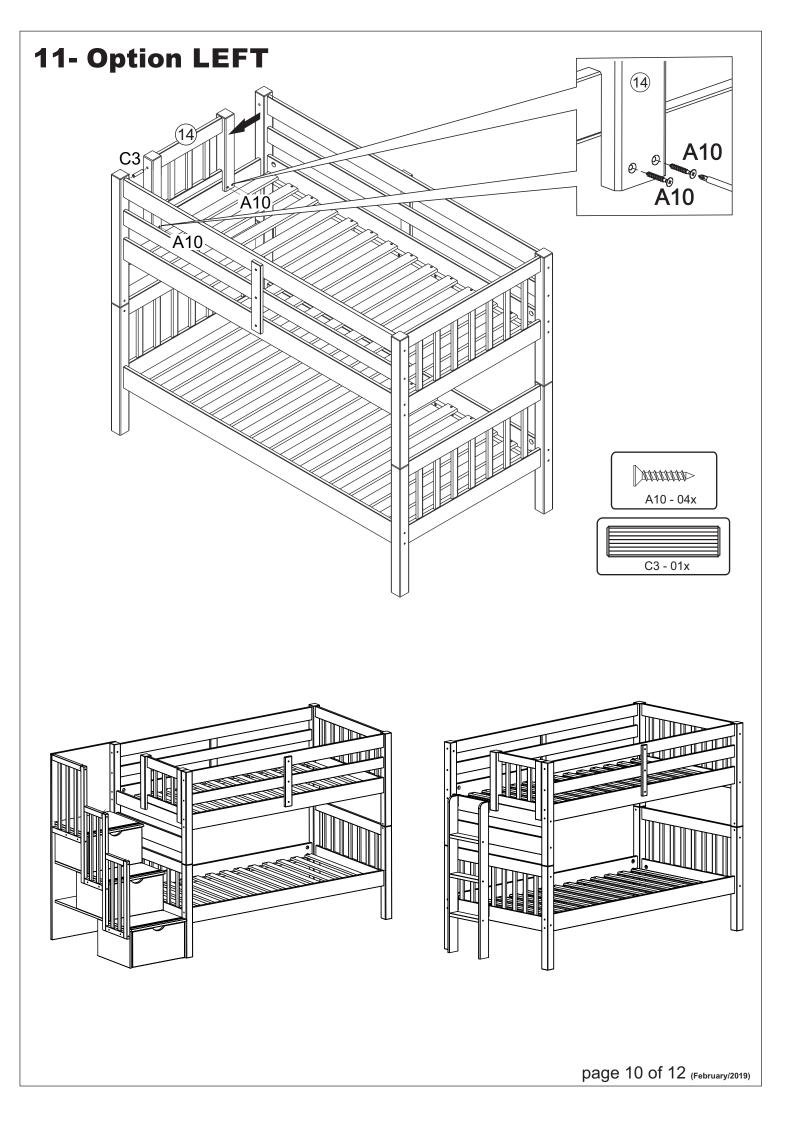

### **LEFT**

### SCREWS ARE SHOWN IN ACTUAL SIZE Qty. Extra **A5** 12 3,5x16 A10 74 3,5x30 **B1** 16 +2 7,0x100 **B5** 24 +2 1/4" **B30** 24 +2 1/4"x120 **C**3 51 +2 10x40 C5 4 15x90 D13 2 G4 2 space block G8

page 8 of 12 (February/2019)