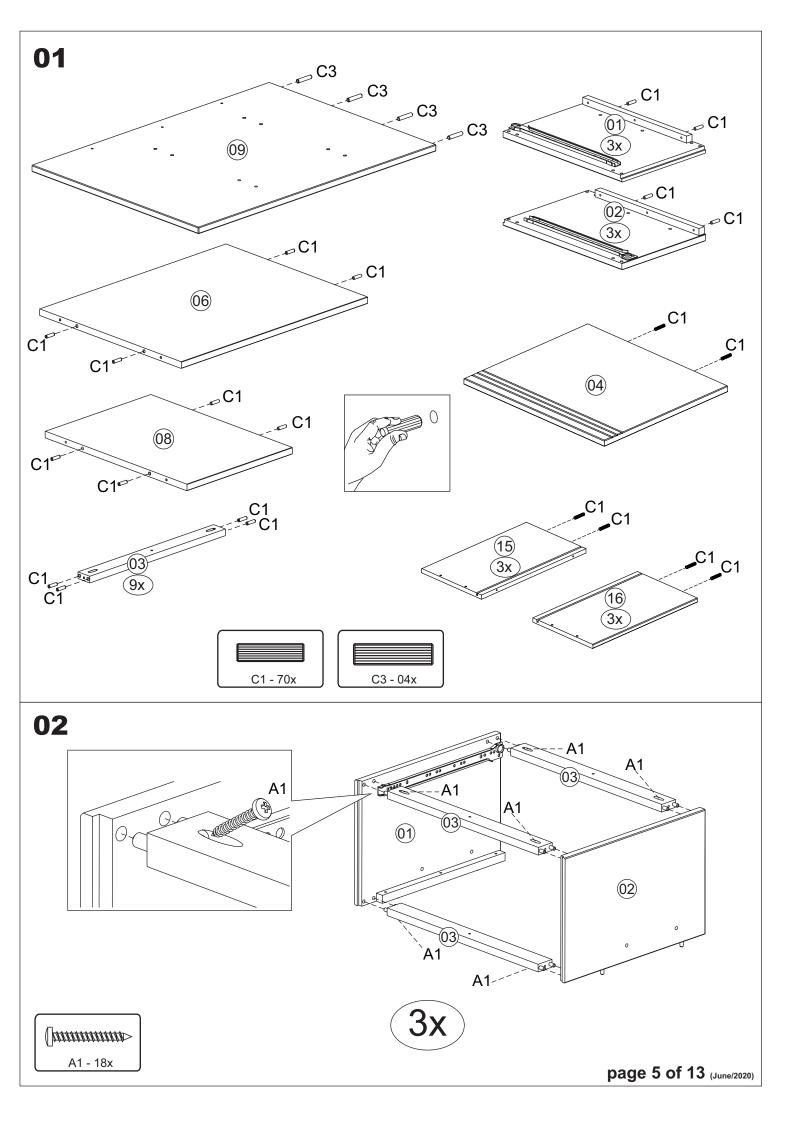

|         | 1  |    |













# **14 - RIGHT**



# 14 - LEFT