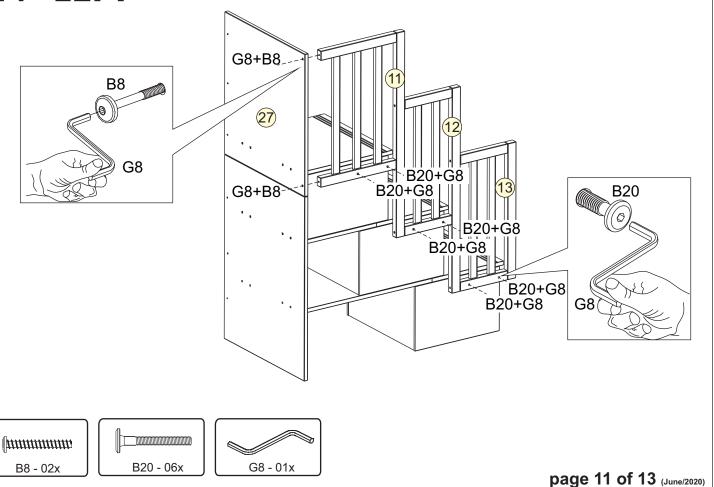

| SCREWS ARE SHOWN IN ACTUAL SIZE Qty. Extra |                                                                                                                                                                                                                                                                                                                                                                                                                                                                                                                                                                                                                                                                                                                                                                                                                                                                                                                                                                                                                                                                                                                                                                                                                                                                                                                                                                                                                                                                                                                                                                                                                                                                                                                                                                                                                                                                                                                                                                                                                                                                                                                                |         |    |    |
|--------------------------------------------|--------------------------------------------------------------------------------------------------------------------------------------------------------------------------------------------------------------------------------------------------------------------------------------------------------------------------------------------------------------------------------------------------------------------------------------------------------------------------------------------------------------------------------------------------------------------------------------------------------------------------------------------------------------------------------------------------------------------------------------------------------------------------------------------------------------------------------------------------------------------------------------------------------------------------------------------------------------------------------------------------------------------------------------------------------------------------------------------------------------------------------------------------------------------------------------------------------------------------------------------------------------------------------------------------------------------------------------------------------------------------------------------------------------------------------------------------------------------------------------------------------------------------------------------------------------------------------------------------------------------------------------------------------------------------------------------------------------------------------------------------------------------------------------------------------------------------------------------------------------------------------------------------------------------------------------------------------------------------------------------------------------------------------------------------------------------------------------------------------------------------------|---------|----|----|
| A1                                         |                                                                                                                                                                                                                                                                                                                                                                                                                                                                                                                                                                                                                                                                                                                                                                                                                                                                                                                                                                                                                                                                                                                                                                                                                                                                                                                                                                                                                                                                                                                                                                                                                                                                                                                                                                                                                                                                                                                                                                                                                                                                                                                                | 4,0x30  | 30 |    |
| A5                                         |                                                                                                                                                                                                                                                                                                                                                                                                                                                                                                                                                                                                                                                                                                                                                                                                                                                                                                                                                                                                                                                                                                                                                                                                                                                                                                                                                                                                                                                                                                                                                                                                                                                                                                                                                                                                                                                                                                                                                                                                                                                                                                                                | 3,5x16  | 2  |    |
| A10                                        | TITITITITE -                                                                                                                                                                                                                                                                                                                                                                                                                                                                                                                                                                                                                                                                                                                                                                                                                                                                                                                                                                                                                                                                                                                                                                                                                                                                                                                                                                                                                                                                                                                                                                                                                                                                                                                                                                                                                                                                                                                                                                                                                                                                                                                   | 3,5x30  | 35 | +2 |
| A16                                        |                                                                                                                                                                                                                                                                                                                                                                                                                                                                                                                                                                                                                                                                                                                                                                                                                                                                                                                                                                                                                                                                                                                                                                                                                                                                                                                                                                                                                                                                                                                                                                                                                                                                                                                                                                                                                                                                                                                                                                                                                                                                                                                                | 4,0x40  | 6  |    |
| B8                                         |                                                                                                                                                                                                                                                                                                                                                                                                                                                                                                                                                                                                                                                                                                                                                                                                                                                                                                                                                                                                                                                                                                                                                                                                                                                                                                                                                                                                                                                                                                                                                                                                                                                                                                                                                                                                                                                                                                                                                                                                                                                                                                                                | 7,0x50  | 8  |    |
| B19                                        |                                                                                                                                                                                                                                                                                                                                                                                                                                                                                                                                                                                                                                                                                                                                                                                                                                                                                                                                                                                                                                                                                                                                                                                                                                                                                                                                                                                                                                                                                                                                                                                                                                                                                                                                                                                                                                                                                                                                                                                                                                                                                                                                | 7,0x70  | 4  |    |
| B20                                        |                                                                                                                                                                                                                                                                                                                                                                                                                                                                                                                                                                                                                                                                                                                                                                                                                                                                                                                                                                                                                                                                                                                                                                                                                                                                                                                                                                                                                                                                                                                                                                                                                                                                                                                                                                                                                                                                                                                                                                                                                                                                                                                                | 1/4"x50 | 6  |    |
| B31                                        |                                                                                                                                                                                                                                                                                                                                                                                                                                                                                                                                                                                                                                                                                                                                                                                                                                                                                                                                                                                                                                                                                                                                                                                                                                                                                                                                                                                                                                                                                                                                                                                                                                                                                                                                                                                                                                                                                                                                                                                                                                                                                                                                | 6,0x10  | 12 | +2 |
| C1                                         |                                                                                                                                                                                                                                                                                                                                                                                                                                                                                                                                                                                                                                                                                                                                                                                                                                                                                                                                                                                                                                                                                                                                                                                                                                                                                                                                                                                                                                                                                                                                                                                                                                                                                                                                                                                                                                                                                                                                                                                                                                                                                                                                | 8,0x30  | 70 | +2 |
| C3                                         |                                                                                                                                                                                                                                                                                                                                                                                                                                                                                                                                                                                                                                                                                                                                                                                                                                                                                                                                                                                                                                                                                                                                                                                                                                                                                                                                                                                                                                                                                                                                                                                                                                                                                                                                                                                                                                                                                                                                                                                                                                                                                                                                | 10x40   | 4  |    |
| D16                                        |                                                                                                                                                                                                                                                                                                                                                                                                                                                                                                                                                                                                                                                                                                                                                                                                                                                                                                                                                                                                                                                                                                                                                                                                                                                                                                                                                                                                                                                                                                                                                                                                                                                                                                                                                                                                                                                                                                                                                                                                                                                                                                                                |         | 1  |    |
| E3                                         |                                                                                                                                                                                                                                                                                                                                                                                                                                                                                                                                                                                                                                                                                                                                                                                                                                                                                                                                                                                                                                                                                                                                                                                                                                                                                                                                                                                                                                                                                                                                                                                                                                                                                                                                                                                                                                                                                                                                                                                                                                                                                                                                | L1      | 3  |    |
| E4                                         | The state of the s | L2      | 3  |    |
| G1                                         | <u> </u>                                                                                                                                                                                                                                                                                                                                                                                                                                                                                                                                                                                                                                                                                                                                                                                                                                                                                                                                                                                                                                                                                                                                                                                                                                                                                                                                                                                                                                                                                                                                                                                                                                                                                                                                                                                                                                                                                                                                                                                                                                                                                                                       | 10x10   | 28 |    |
| G3                                         |                                                                                                                                                                                                                                                                                                                                                                                                                                                                                                                                                                                                                                                                                                                                                                                                                                                                                                                                                                                                                                                                                                                                                                                                                                                                                                                                                                                                                                                                                                                                                                                                                                                                                                                                                                                                                                                                                                                                                                                                                                                                                                                                |         | 1  |    |
| G8                                         |                                                                                                                                                                                                                                                                                                                                                                                                                                                                                                                                                                                                                                                                                                                                                                                                                                                                                                                                                                                                                                                                                                                                                                                                                                                                                                                                                                                                                                                                                                                                                                                                                                                                                                                                                                                                                                                                                                                                                                                                                                                                                                                                |         | 1  |    |