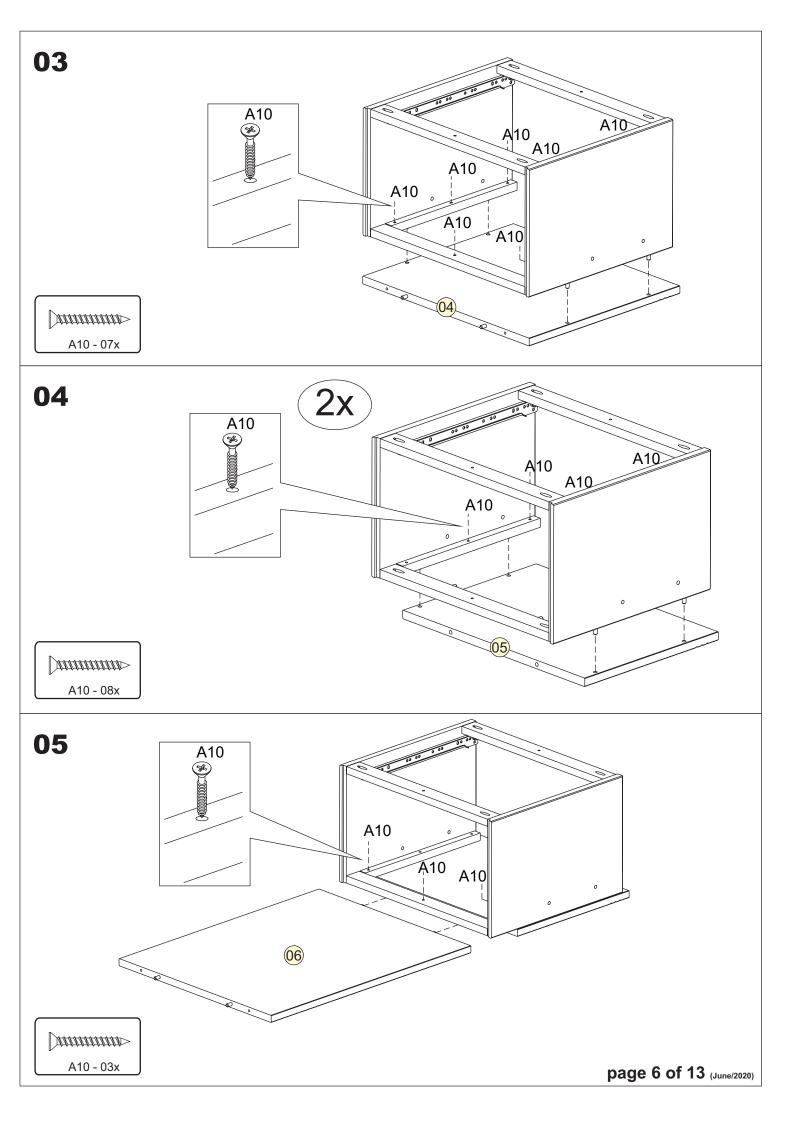

|         | 1  |    |













# **14 - RIGHT**



# 14 - LEFT