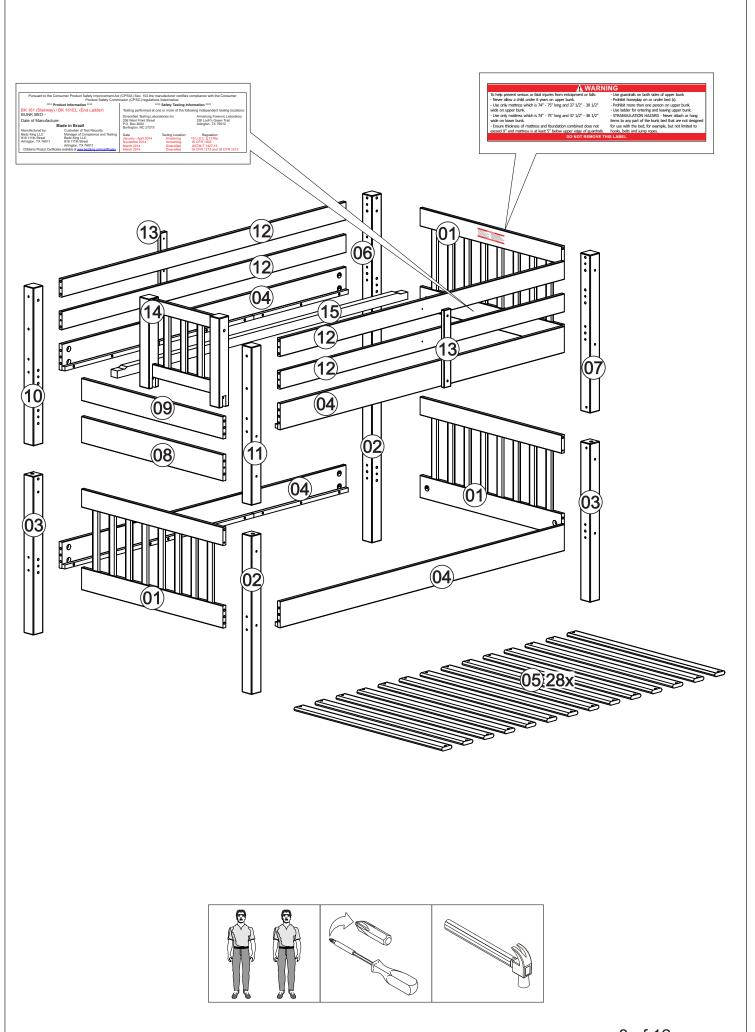

### SCREWS ARE SHOWN IN ACTUAL SIZE Qty. Extra **A5** 12 3,5x16 A10 74 3,5x30 **B1** 16 +2 7,0x100 **B5** 24 +2 1/4" **B30** 24 +2 1/4"x120 **C**3 51 +2 10x40 C5 4 15x90 D13 2 G4 2 space block G8

page 8 of 12 (February/2019)

### **ASSEMBLY TIPS**

- Power tools are not recommended for assembling your furniture.
- Give yourself plenty of room to work.
- Due to the size of this bunkbed, it must be assembled within the space it will occupy.
- The assembly will require at least two people to complete.
- Make sure all the fasteners are tight.
- Take your time and read the instructions carefully.