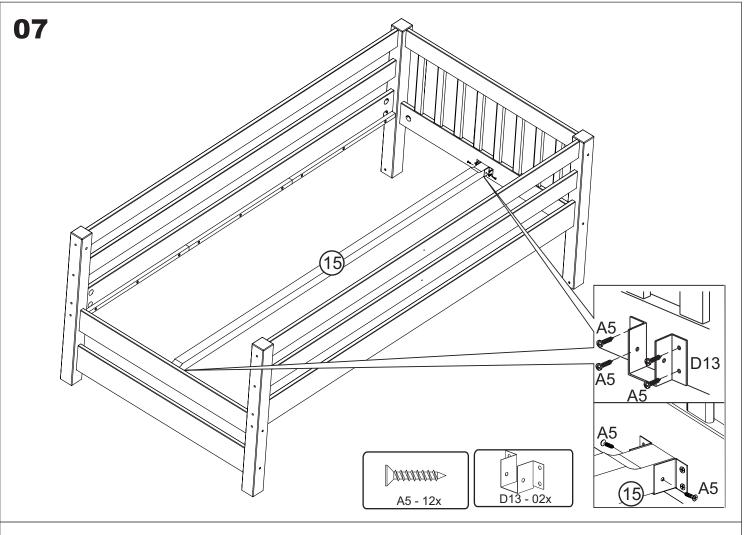

#### REPLACEMENT PARTS

- Replacement parts, including additional guardrails may be obtained by contacting Bedz King LLC at <a href="mailto:info@bedzking.com">info@bedzking.com</a>
- Guard rails are not available for the lower bunk. This bunk bed is not designed or certified to have guard rails installed on the lower bunk.