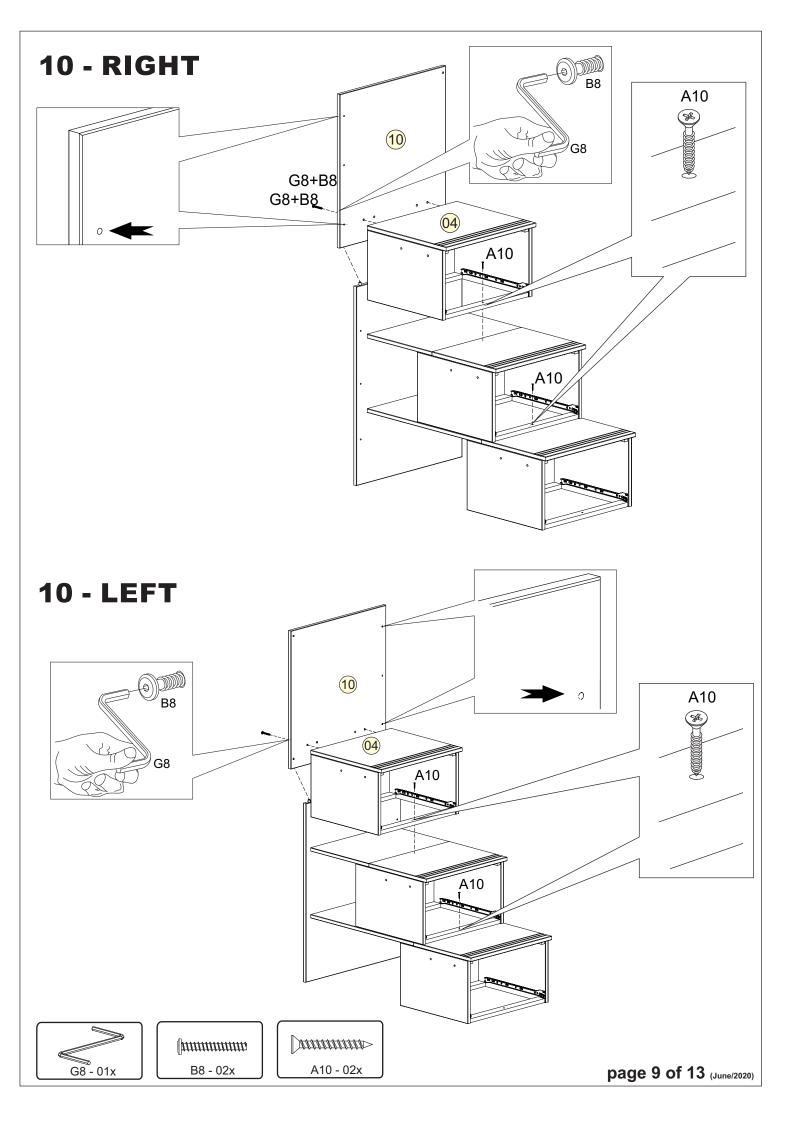

| SCREWS ARE SHOWN IN ACTUAL SIZE Qty. Extra |                                                                                                                                                                                                                                                                                                                                                                                                                                                                                                                                                                                                                                                                                                                                                                                                                                                                                                                                                                                                                                                                                                                                                                                                                                                                                                                                                                                                                                                                                                                                                                                                                                                                                                                                                                                                                                                                                                                                                                                                                                                                                                                                |         |    |    |
|--------------------------------------------|--------------------------------------------------------------------------------------------------------------------------------------------------------------------------------------------------------------------------------------------------------------------------------------------------------------------------------------------------------------------------------------------------------------------------------------------------------------------------------------------------------------------------------------------------------------------------------------------------------------------------------------------------------------------------------------------------------------------------------------------------------------------------------------------------------------------------------------------------------------------------------------------------------------------------------------------------------------------------------------------------------------------------------------------------------------------------------------------------------------------------------------------------------------------------------------------------------------------------------------------------------------------------------------------------------------------------------------------------------------------------------------------------------------------------------------------------------------------------------------------------------------------------------------------------------------------------------------------------------------------------------------------------------------------------------------------------------------------------------------------------------------------------------------------------------------------------------------------------------------------------------------------------------------------------------------------------------------------------------------------------------------------------------------------------------------------------------------------------------------------------------|---------|----|----|
| A1                                         |                                                                                                                                                                                                                                                                                                                                                                                                                                                                                                                                                                                                                                                                                                                                                                                                                                                                                                                                                                                                                                                                                                                                                                                                                                                                                                                                                                                                                                                                                                                                                                                                                                                                                                                                                                                                                                                                                                                                                                                                                                                                                                                                | 4,0x30  | 30 |    |
| A5                                         |                                                                                                                                                                                                                                                                                                                                                                                                                                                                                                                                                                                                                                                                                                                                                                                                                                                                                                                                                                                                                                                                                                                                                                                                                                                                                                                                                                                                                                                                                                                                                                                                                                                                                                                                                                                                                                                                                                                                                                                                                                                                                                                                | 3,5x16  | 2  |    |
| A10                                        | TITITITITE -                                                                                                                                                                                                                                                                                                                                                                                                                                                                                                                                                                                                                                                                                                                                                                                                                                                                                                                                                                                                                                                                                                                                                                                                                                                                                                                                                                                                                                                                                                                                                                                                                                                                                                                                                                                                                                                                                                                                                                                                                                                                                                                   | 3,5x30  | 35 | +2 |
| A16                                        |                                                                                                                                                                                                                                                                                                                                                                                                                                                                                                                                                                                                                                                                                                                                                                                                                                                                                                                                                                                                                                                                                                                                                                                                                                                                                                                                                                                                                                                                                                                                                                                                                                                                                                                                                                                                                                                                                                                                                                                                                                                                                                                                | 4,0x40  | 6  |    |
| B8                                         |                                                                                                                                                                                                                                                                                                                                                                                                                                                                                                                                                                                                                                                                                                                                                                                                                                                                                                                                                                                                                                                                                                                                                                                                                                                                                                                                                                                                                                                                                                                                                                                                                                                                                                                                                                                                                                                                                                                                                                                                                                                                                                                                | 7,0x50  | 8  |    |
| B19                                        |                                                                                                                                                                                                                                                                                                                                                                                                                                                                                                                                                                                                                                                                                                                                                                                                                                                                                                                                                                                                                                                                                                                                                                                                                                                                                                                                                                                                                                                                                                                                                                                                                                                                                                                                                                                                                                                                                                                                                                                                                                                                                                                                | 7,0x70  | 4  |    |
| B20                                        |                                                                                                                                                                                                                                                                                                                                                                                                                                                                                                                                                                                                                                                                                                                                                                                                                                                                                                                                                                                                                                                                                                                                                                                                                                                                                                                                                                                                                                                                                                                                                                                                                                                                                                                                                                                                                                                                                                                                                                                                                                                                                                                                | 1/4"x50 | 6  |    |
| B31                                        |                                                                                                                                                                                                                                                                                                                                                                                                                                                                                                                                                                                                                                                                                                                                                                                                                                                                                                                                                                                                                                                                                                                                                                                                                                                                                                                                                                                                                                                                                                                                                                                                                                                                                                                                                                                                                                                                                                                                                                                                                                                                                                                                | 6,0x10  | 12 | +2 |
| C1                                         |                                                                                                                                                                                                                                                                                                                                                                                                                                                                                                                                                                                                                                                                                                                                                                                                                                                                                                                                                                                                                                                                                                                                                                                                                                                                                                                                                                                                                                                                                                                                                                                                                                                                                                                                                                                                                                                                                                                                                                                                                                                                                                                                | 8,0x30  | 70 | +2 |
| C3                                         |                                                                                                                                                                                                                                                                                                                                                                                                                                                                                                                                                                                                                                                                                                                                                                                                                                                                                                                                                                                                                                                                                                                                                                                                                                                                                                                                                                                                                                                                                                                                                                                                                                                                                                                                                                                                                                                                                                                                                                                                                                                                                                                                | 10x40   | 4  |    |
| D16                                        |                                                                                                                                                                                                                                                                                                                                                                                                                                                                                                                                                                                                                                                                                                                                                                                                                                                                                                                                                                                                                                                                                                                                                                                                                                                                                                                                                                                                                                                                                                                                                                                                                                                                                                                                                                                                                                                                                                                                                                                                                                                                                                                                |         | 1  |    |
| E3                                         |                                                                                                                                                                                                                                                                                                                                                                                                                                                                                                                                                                                                                                                                                                                                                                                                                                                                                                                                                                                                                                                                                                                                                                                                                                                                                                                                                                                                                                                                                                                                                                                                                                                                                                                                                                                                                                                                                                                                                                                                                                                                                                                                | L1      | 3  |    |
| E4                                         | The state of the s | L2      | 3  |    |
| G1                                         | <u> </u>                                                                                                                                                                                                                                                                                                                                                                                                                                                                                                                                                                                                                                                                                                                                                                                                                                                                                                                                                                                                                                                                                                                                                                                                                                                                                                                                                                                                                                                                                                                                                                                                                                                                                                                                                                                                                                                                                                                                                                                                                                                                                                                       | 10x10   | 28 |    |
| G3                                         |                                                                                                                                                                                                                                                                                                                                                                                                                                                                                                                                                                                                                                                                                                                                                                                                                                                                                                                                                                                                                                                                                                                                                                                                                                                                                                                                                                                                                                                                                                                                                                                                                                                                                                                                                                                                                                                                                                                                                                                                                                                                                                                                |         | 1  |    |
| G8                                         |                                                                                                                                                                                                                                                                                                                                                                                                                                                                                                                                                                                                                                                                                                                                                                                                                                                                                                                                                                                                                                                                                                                                                                                                                                                                                                                                                                                                                                                                                                                                                                                                                                                                                                                                                                                                                                                                                                                                                                                                                                                                                                                                |         | 1  |    |