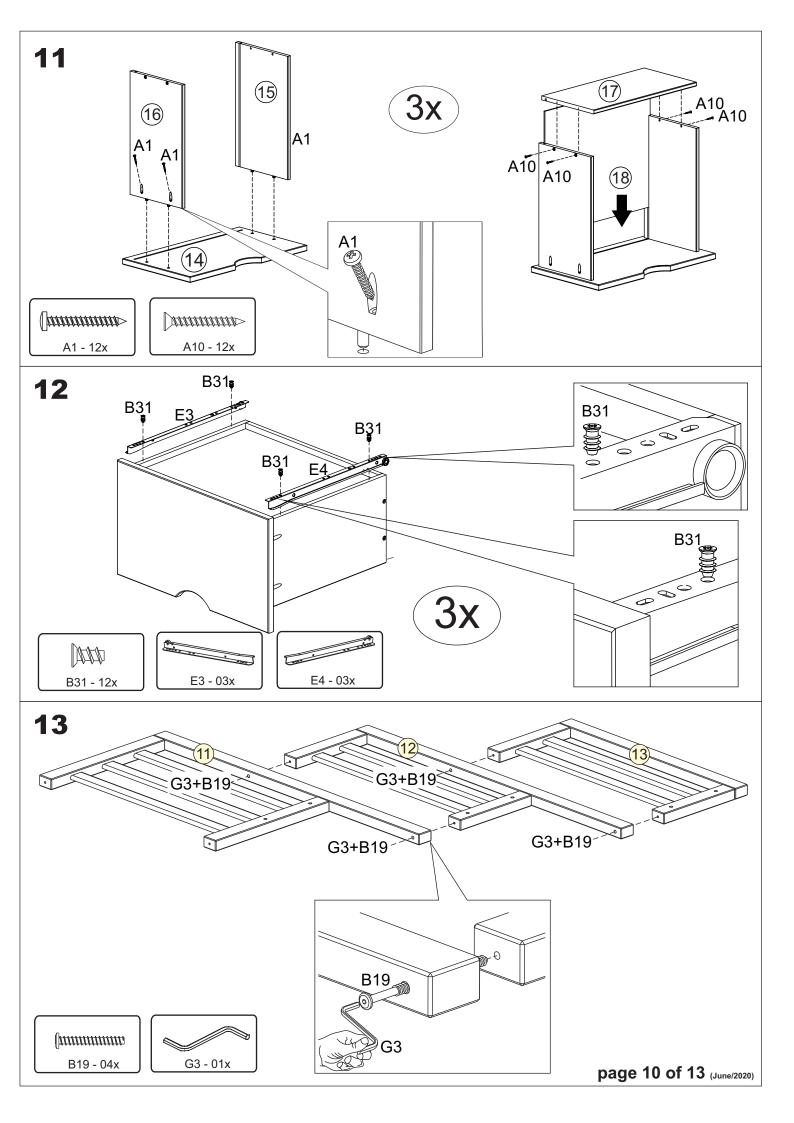

| SCREWS ARE SHOWN IN ACTUAL SIZE Qty. Extra |                                                                                                                                                                                                                                                                                                                                                                                                                                                                                                                                                                                                                                                                                                                                                                                                                                                                                                                                                                                                                                                                                                                                                                                                                                                                                                                                                                                                                                                                                                                                                                                                                                                                                                                                                                                                                                                                                                                                                                                                                                                                                                                                |         |    |    |
|--------------------------------------------|--------------------------------------------------------------------------------------------------------------------------------------------------------------------------------------------------------------------------------------------------------------------------------------------------------------------------------------------------------------------------------------------------------------------------------------------------------------------------------------------------------------------------------------------------------------------------------------------------------------------------------------------------------------------------------------------------------------------------------------------------------------------------------------------------------------------------------------------------------------------------------------------------------------------------------------------------------------------------------------------------------------------------------------------------------------------------------------------------------------------------------------------------------------------------------------------------------------------------------------------------------------------------------------------------------------------------------------------------------------------------------------------------------------------------------------------------------------------------------------------------------------------------------------------------------------------------------------------------------------------------------------------------------------------------------------------------------------------------------------------------------------------------------------------------------------------------------------------------------------------------------------------------------------------------------------------------------------------------------------------------------------------------------------------------------------------------------------------------------------------------------|---------|----|----|
| A1                                         |                                                                                                                                                                                                                                                                                                                                                                                                                                                                                                                                                                                                                                                                                                                                                                                                                                                                                                                                                                                                                                                                                                                                                                                                                                                                                                                                                                                                                                                                                                                                                                                                                                                                                                                                                                                                                                                                                                                                                                                                                                                                                                                                | 4,0x30  | 30 |    |
| A5                                         |                                                                                                                                                                                                                                                                                                                                                                                                                                                                                                                                                                                                                                                                                                                                                                                                                                                                                                                                                                                                                                                                                                                                                                                                                                                                                                                                                                                                                                                                                                                                                                                                                                                                                                                                                                                                                                                                                                                                                                                                                                                                                                                                | 3,5x16  | 2  |    |
| A10                                        | TITITITITE -                                                                                                                                                                                                                                                                                                                                                                                                                                                                                                                                                                                                                                                                                                                                                                                                                                                                                                                                                                                                                                                                                                                                                                                                                                                                                                                                                                                                                                                                                                                                                                                                                                                                                                                                                                                                                                                                                                                                                                                                                                                                                                                   | 3,5x30  | 35 | +2 |
| A16                                        |                                                                                                                                                                                                                                                                                                                                                                                                                                                                                                                                                                                                                                                                                                                                                                                                                                                                                                                                                                                                                                                                                                                                                                                                                                                                                                                                                                                                                                                                                                                                                                                                                                                                                                                                                                                                                                                                                                                                                                                                                                                                                                                                | 4,0x40  | 6  |    |
| B8                                         |                                                                                                                                                                                                                                                                                                                                                                                                                                                                                                                                                                                                                                                                                                                                                                                                                                                                                                                                                                                                                                                                                                                                                                                                                                                                                                                                                                                                                                                                                                                                                                                                                                                                                                                                                                                                                                                                                                                                                                                                                                                                                                                                | 7,0x50  | 8  |    |
| B19                                        |                                                                                                                                                                                                                                                                                                                                                                                                                                                                                                                                                                                                                                                                                                                                                                                                                                                                                                                                                                                                                                                                                                                                                                                                                                                                                                                                                                                                                                                                                                                                                                                                                                                                                                                                                                                                                                                                                                                                                                                                                                                                                                                                | 7,0x70  | 4  |    |
| B20                                        |                                                                                                                                                                                                                                                                                                                                                                                                                                                                                                                                                                                                                                                                                                                                                                                                                                                                                                                                                                                                                                                                                                                                                                                                                                                                                                                                                                                                                                                                                                                                                                                                                                                                                                                                                                                                                                                                                                                                                                                                                                                                                                                                | 1/4"x50 | 6  |    |
| B31                                        |                                                                                                                                                                                                                                                                                                                                                                                                                                                                                                                                                                                                                                                                                                                                                                                                                                                                                                                                                                                                                                                                                                                                                                                                                                                                                                                                                                                                                                                                                                                                                                                                                                                                                                                                                                                                                                                                                                                                                                                                                                                                                                                                | 6,0x10  | 12 | +2 |
| C1                                         |                                                                                                                                                                                                                                                                                                                                                                                                                                                                                                                                                                                                                                                                                                                                                                                                                                                                                                                                                                                                                                                                                                                                                                                                                                                                                                                                                                                                                                                                                                                                                                                                                                                                                                                                                                                                                                                                                                                                                                                                                                                                                                                                | 8,0x30  | 70 | +2 |
| C3                                         |                                                                                                                                                                                                                                                                                                                                                                                                                                                                                                                                                                                                                                                                                                                                                                                                                                                                                                                                                                                                                                                                                                                                                                                                                                                                                                                                                                                                                                                                                                                                                                                                                                                                                                                                                                                                                                                                                                                                                                                                                                                                                                                                | 10x40   | 4  |    |
| D16                                        |                                                                                                                                                                                                                                                                                                                                                                                                                                                                                                                                                                                                                                                                                                                                                                                                                                                                                                                                                                                                                                                                                                                                                                                                                                                                                                                                                                                                                                                                                                                                                                                                                                                                                                                                                                                                                                                                                                                                                                                                                                                                                                                                |         | 1  |    |
| E3                                         |                                                                                                                                                                                                                                                                                                                                                                                                                                                                                                                                                                                                                                                                                                                                                                                                                                                                                                                                                                                                                                                                                                                                                                                                                                                                                                                                                                                                                                                                                                                                                                                                                                                                                                                                                                                                                                                                                                                                                                                                                                                                                                                                | L1      | 3  |    |
| E4                                         | The state of the s | L2      | 3  |    |
| G1                                         | <u> </u>                                                                                                                                                                                                                                                                                                                                                                                                                                                                                                                                                                                                                                                                                                                                                                                                                                                                                                                                                                                                                                                                                                                                                                                                                                                                                                                                                                                                                                                                                                                                                                                                                                                                                                                                                                                                                                                                                                                                                                                                                                                                                                                       | 10x10   | 28 |    |
| G3                                         |                                                                                                                                                                                                                                                                                                                                                                                                                                                                                                                                                                                                                                                                                                                                                                                                                                                                                                                                                                                                                                                                                                                                                                                                                                                                                                                                                                                                                                                                                                                                                                                                                                                                                                                                                                                                                                                                                                                                                                                                                                                                                                                                |         | 1  |    |
| G8                                         |                                                                                                                                                                                                                                                                                                                                                                                                                                                                                                                                                                                                                                                                                                                                                                                                                                                                                                                                                                                                                                                                                                                                                                                                                                                                                                                                                                                                                                                                                                                                                                                                                                                                                                                                                                                                                                                                                                                                                                                                                                                                                                                                |         | 1  |    |