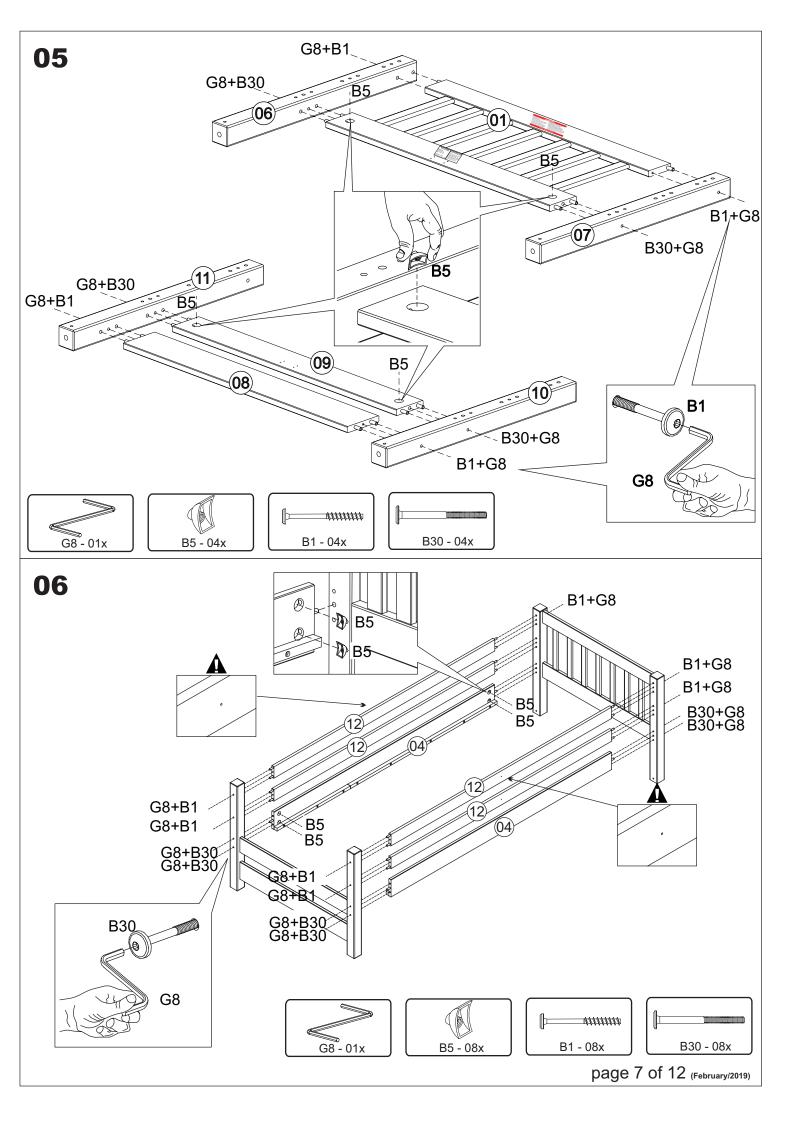

### SCREWS ARE SHOWN IN ACTUAL SIZE Qty. Extra **A5** 12 3,5x16 A10 74 3,5x30 **B1** 16 +2 7,0x100 **B5** 24 +2 1/4" **B30** 24 +2 1/4"x120 **C**3 51 +2 10x40 C5 4 15x90 D13 2 G4 2 space block G8

page 8 of 12 (February/2019)