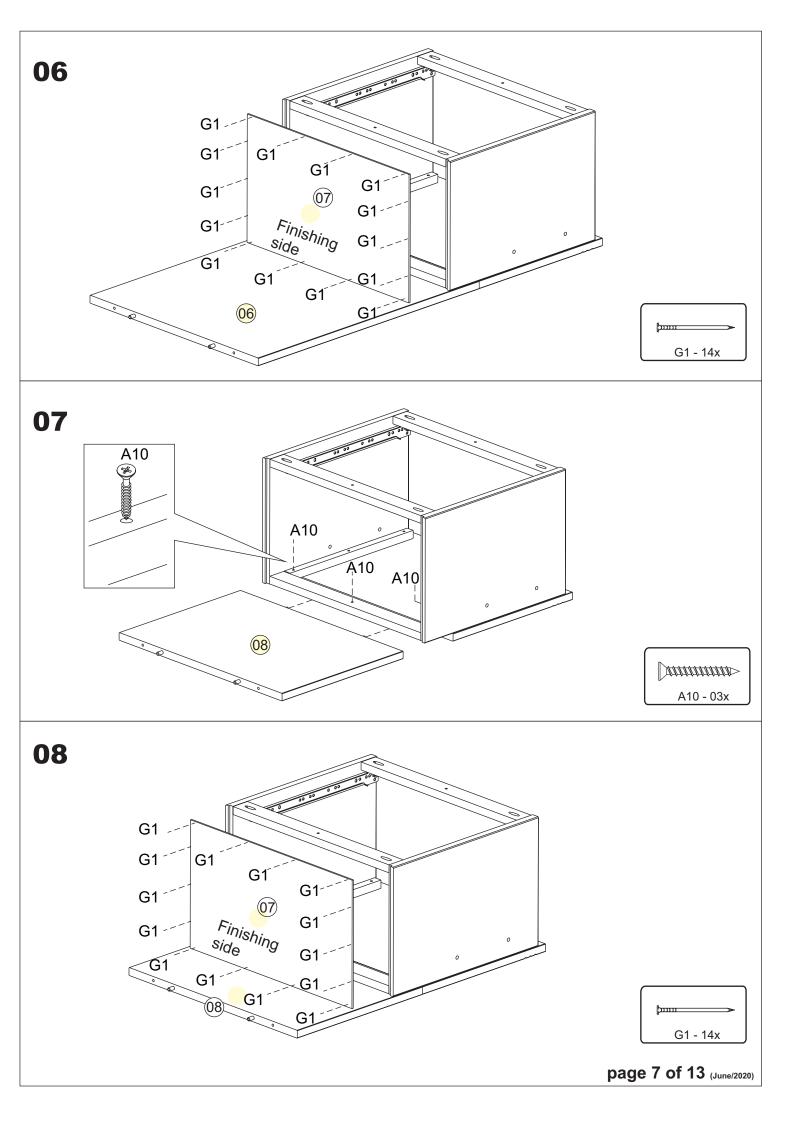

|         | 1  |    |













# **14 - RIGHT**



# 14 - LEFT