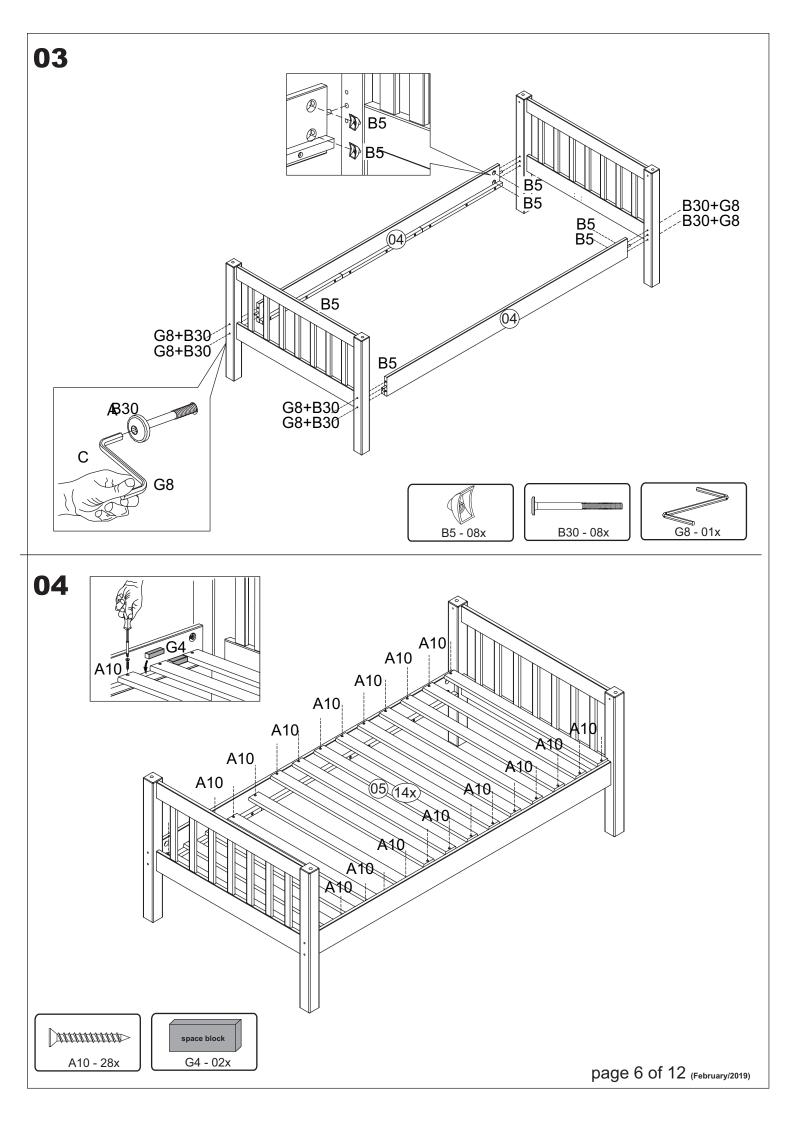

### SCREWS ARE SHOWN IN ACTUAL SIZE Qty. Extra **A5** 12 3,5x16 A10 74 3,5x30 **B1** 16 +2 7,0x100 **B5** 24 +2 1/4" **B30** 24 +2 1/4"x120 **C**3 51 +2 10x40 C5 4 15x90 D13 2 G4 2 space block G8

page 8 of 12 (February/2019)