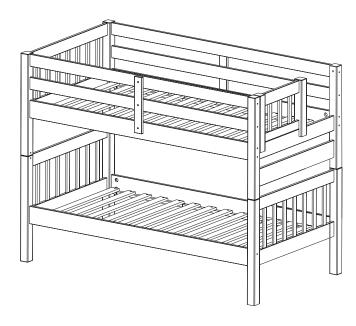

# TWIN OVER TWIN BUNK BED Bedz King BK - 906

### **LEFT**



## **RIGHT**



Thank you for purchasing your Furniture from Bedz King.

Every effort has been made to ensure your Furniture is of the finest quality. If you have any questions, please do not hesitate to contact us at <a href="mailto:info@bedzking.com">info@bedzking.com</a>

# READ THESE INSTRUCTIONS CAREFULLY BEFORE ATTEMPTING TO ASSEMBLE THIS BED

#### SAFETY WARNINGS AND GENERAL NOTES

- ✓ Follow the information on the warning labels on the upper bunk bed structure and on the carton. Do not remove warning label from the bed.
- ✓ Always use the recommended size mattress or mattress support, or both, to help prevent the likelihood of entrapment or falls.
- ✓ The top surfaces of the mattress must be at least 5" below the upper edge of the guardrails.
- ✓ **<u>Do not</u>** allow children under 6 years of