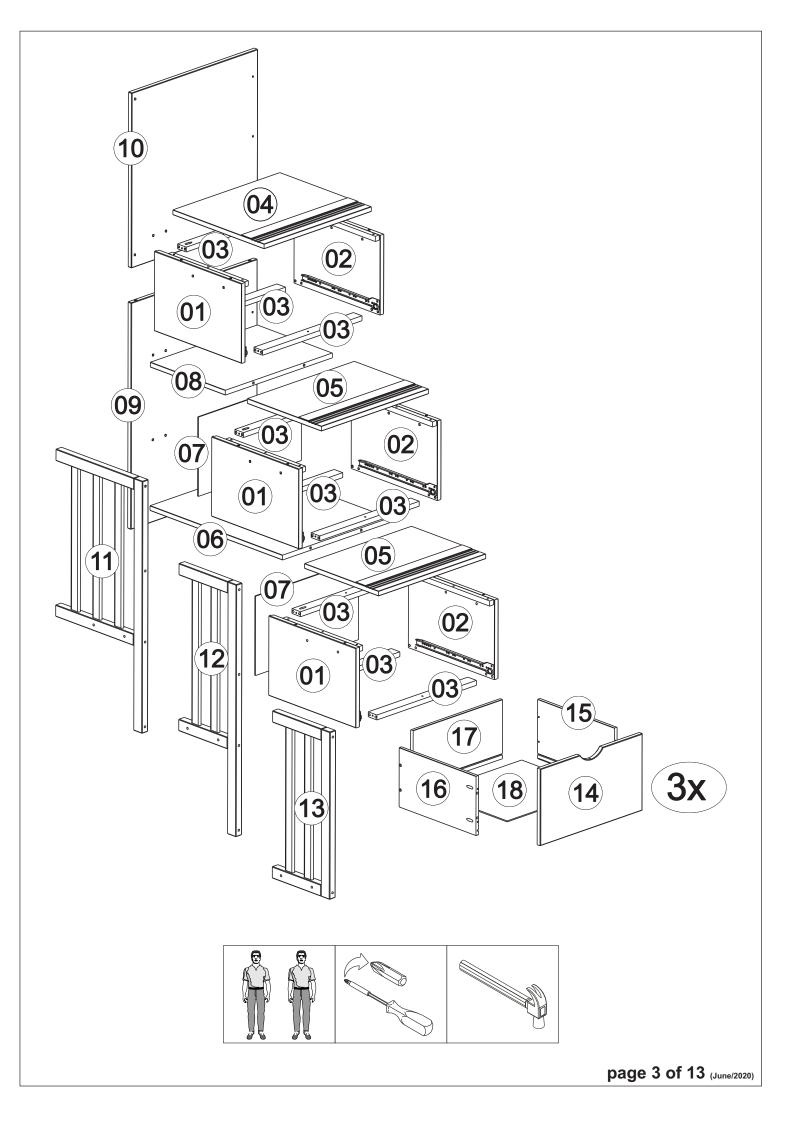

not available for the lower bunk. This bunk bed is not designed or certified to have guard rails installed on the lower bunk.

### **ASSEMBLY TIPS**

- Power tools are not recommended for assembling your furniture.
- Give yourself plenty of room to work.
- Due to the size of this bunkbed, it must be assembled within the space it will occupy.
- The assembly will require at least two people to complete.
- Make sure all the fasteners are tight.
- Take your time and read the instructions carefully.



# Stairway **Bedz King BK - 76**



Thank you for purchasing your Furniture from Bedz King.

Every effort has been made to ensure your Furniture is of the finest quality. If you have any questions, please do not hesitate to contact us at <a href="mailto:info@bedzking.com">info@bedzking.com</a>



| SCREWS ARE SHOWN IN ACTUAL SIZE Qty. Extra |