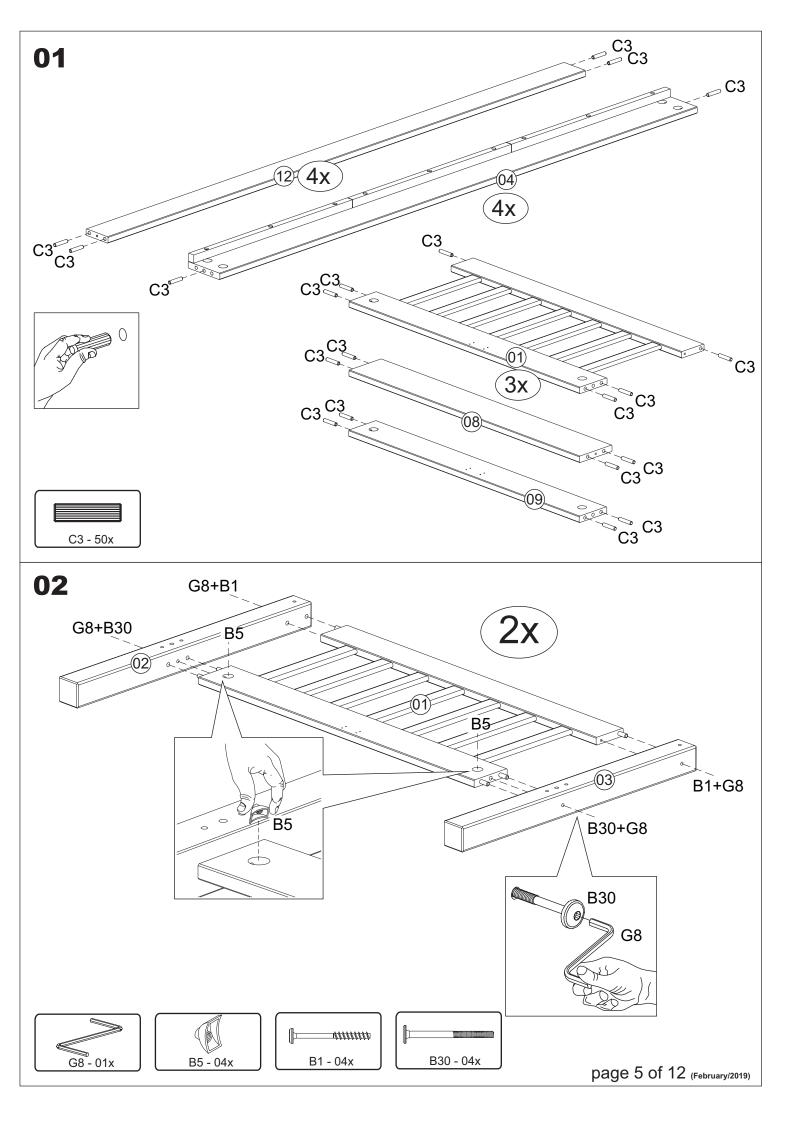

### SCREWS ARE SHOWN IN ACTUAL SIZE Qty. Extra **A5** 12 3,5x16 A10 74 3,5x30 **B1** 16 +2 7,0x100 **B5** 24 +2 1/4" **B30** 24 +2 1/4"x120 **C**3 51 +2 10x40 C5 4 15x90 D13 2 G4 2 space block G8

page 8 of 12 (February/2019)