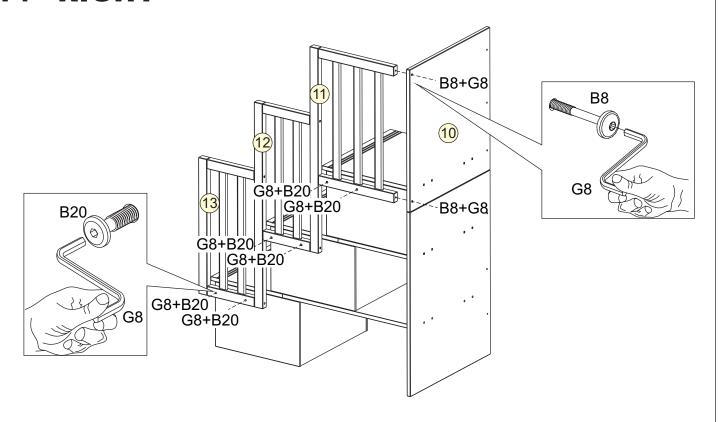

|         | 1  |    |













# **14 - RIGHT**



# 14 - LEFT