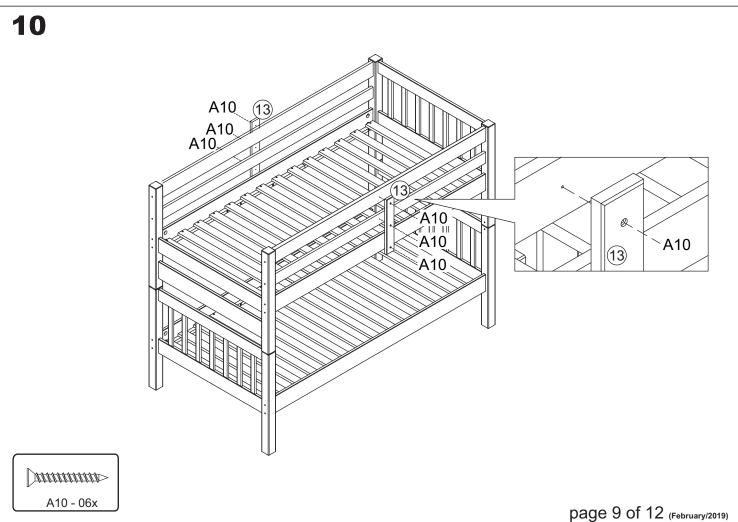

### SCREWS ARE SHOWN IN ACTUAL SIZE Qty. Extra **A5** 12 3,5x16 A10 74 3,5x30 **B1** 16 +2 7,0x100 **B5** 24 +2 1/4" **B30** 24 +2 1/4"x120 **C**3 51 +2 10x40 C5 4 15x90 D13 2 G4 2 space block G8

page 8 of 12 (February/2019)