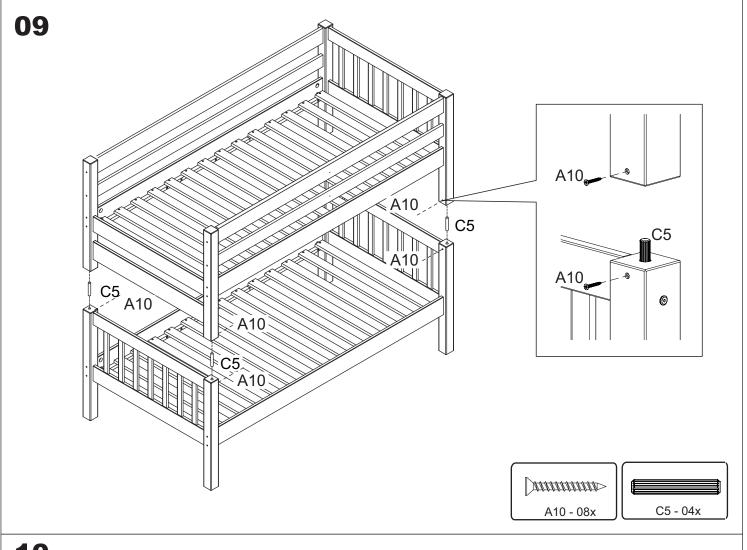

### SCREWS ARE SHOWN IN ACTUAL SIZE Qty. Extra **A5** 12 3,5x16 A10 74 3,5x30 **B1** 16 +2 7,0x100 **B5** 24 +2 1/4" **B30** 24 +2 1/4"x120 **C**3 51 +2 10x40 C5 4 15x90 D13 2 G4 2 space block G8

page 8 of 12 (February/2019)