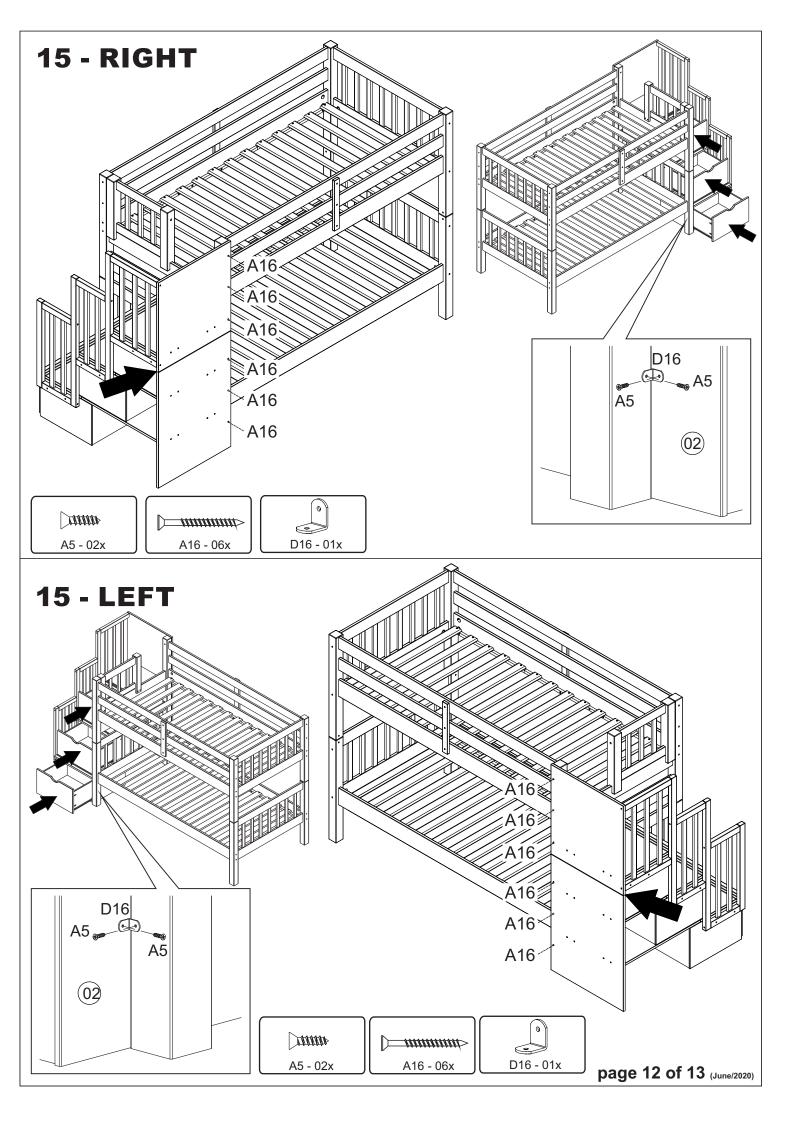

| SCREWS ARE SHOWN IN ACTUAL SIZE Qty. Extra |                                                                                                                                                                                                                                                                                                                                                                                                                                                                                                                                                                                                                                                                                                                                                                                                                                                                                                                                                                                                                                                                                                                                                                                                                                                                                                                                                                                                                                                                                                                                                                                                                                                                                                                                                                                                                                                                                                                                                                                                                                                                                                                                |         |    |    |
|--------------------------------------------|--------------------------------------------------------------------------------------------------------------------------------------------------------------------------------------------------------------------------------------------------------------------------------------------------------------------------------------------------------------------------------------------------------------------------------------------------------------------------------------------------------------------------------------------------------------------------------------------------------------------------------------------------------------------------------------------------------------------------------------------------------------------------------------------------------------------------------------------------------------------------------------------------------------------------------------------------------------------------------------------------------------------------------------------------------------------------------------------------------------------------------------------------------------------------------------------------------------------------------------------------------------------------------------------------------------------------------------------------------------------------------------------------------------------------------------------------------------------------------------------------------------------------------------------------------------------------------------------------------------------------------------------------------------------------------------------------------------------------------------------------------------------------------------------------------------------------------------------------------------------------------------------------------------------------------------------------------------------------------------------------------------------------------------------------------------------------------------------------------------------------------|---------|----|----|
| A1                                         |                                                                                                                                                                                                                                                                                                                                                                                                                                                                                                                                                                                                                                                                                                                                                                                                                                                                                                                                                                                                                                                                                                                                                                                                                                                                                                                                                                                                                                                                                                                                                                                                                                                                                                                                                                                                                                                                                                                                                                                                                                                                                                                                | 4,0x30  | 30 |    |
| A5                                         |                                                                                                                                                                                                                                                                                                                                                                                                                                                                                                                                                                                                                                                                                                                                                                                                                                                                                                                                                                                                                                                                                                                                                                                                                                                                                                                                                                                                                                                                                                                                                                                                                                                                                                                                                                                                                                                                                                                                                                                                                                                                                                                                | 3,5x16  | 2  |    |
| A10                                        | TITITITITE -                                                                                                                                                                                                                                                                                                                                                                                                                                                                                                                                                                                                                                                                                                                                                                                                                                                                                                                                                                                                                                                                                                                                                                                                                                                                                                                                                                                                                                                                                                                                                                                                                                                                                                                                                                                                                                                                                                                                                                                                                                                                                                                   | 3,5x30  | 35 | +2 |
| A16                                        |                                                                                                                                                                                                                                                                                                                                                                                                                                                                                                                                                                                                                                                                                                                                                                                                                                                                                                                                                                                                                                                                                                                                                                                                                                                                                                                                                                                                                                                                                                                                                                                                                                                                                                                                                                                                                                                                                                                                                                                                                                                                                                                                | 4,0x40  | 6  |    |
| B8                                         |                                                                                                                                                                                                                                                                                                                                                                                                                                                                                                                                                                                                                                                                                                                                                                                                                                                                                                                                                                                                                                                                                                                                                                                                                                                                                                                                                                                                                                                                                                                                                                                                                                                                                                                                                                                                                                                                                                                                                                                                                                                                                                                                | 7,0x50  | 8  |    |
| B19                                        |                                                                                                                                                                                                                                                                                                                                                                                                                                                                                                                                                                                                                                                                                                                                                                                                                                                                                                                                                                                                                                                                                                                                                                                                                                                                                                                                                                                                                                                                                                                                                                                                                                                                                                                                                                                                                                                                                                                                                                                                                                                                                                                                | 7,0x70  | 4  |    |
| B20                                        |                                                                                                                                                                                                                                                                                                                                                                                                                                                                                                                                                                                                                                                                                                                                                                                                                                                                                                                                                                                                                                                                                                                                                                                                                                                                                                                                                                                                                                                                                                                                                                                                                                                                                                                                                                                                                                                                                                                                                                                                                                                                                                                                | 1/4"x50 | 6  |    |
| B31                                        |                                                                                                                                                                                                                                                                                                                                                                                                                                                                                                                                                                                                                                                                                                                                                                                                                                                                                                                                                                                                                                                                                                                                                                                                                                                                                                                                                                                                                                                                                                                                                                                                                                                                                                                                                                                                                                                                                                                                                                                                                                                                                                                                | 6,0x10  | 12 | +2 |
| C1                                         |                                                                                                                                                                                                                                                                                                                                                                                                                                                                                                                                                                                                                                                                                                                                                                                                                                                                                                                                                                                                                                                                                                                                                                                                                                                                                                                                                                                                                                                                                                                                                                                                                                                                                                                                                                                                                                                                                                                                                                                                                                                                                                                                | 8,0x30  | 70 | +2 |
| C3                                         |                                                                                                                                                                                                                                                                                                                                                                                                                                                                                                                                                                                                                                                                                                                                                                                                                                                                                                                                                                                                                                                                                                                                                                                                                                                                                                                                                                                                                                                                                                                                                                                                                                                                                                                                                                                                                                                                                                                                                                                                                                                                                                                                | 10x40   | 4  |    |
| D16                                        |                                                                                                                                                                                                                                                                                                                                                                                                                                                                                                                                                                                                                                                                                                                                                                                                                                                                                                                                                                                                                                                                                                                                                                                                                                                                                                                                                                                                                                                                                                                                                                                                                                                                                                                                                                                                                                                                                                                                                                                                                                                                                                                                |         | 1  |    |
| E3                                         |                                                                                                                                                                                                                                                                                                                                                                                                                                                                                                                                                                                                                                                                                                                                                                                                                                                                                                                                                                                                                                                                                                                                                                                                                                                                                                                                                                                                                                                                                                                                                                                                                                                                                                                                                                                                                                                                                                                                                                                                                                                                                                                                | L1      | 3  |    |
| E4                                         | The state of the s | L2      | 3  |    |
| G1                                         | <u> </u>                                                                                                                                                                                                                                                                                                                                                                                                                                                                                                                                                                                                                                                                                                                                                                                                                                                                                                                                                                                                                                                                                                                                                                                                                                                                                                                                                                                                                                                                                                                                                                                                                                                                                                                                                                                                                                                                                                                                                                                                                                                                                                                       | 10x10   | 28 |    |
| G3                                         |                                                                                                                                                                                                                                                                                                                                                                                                                                                                                                                                                                                                                                                                                                                                                                                                                                                                                                                                                                                                                                                                                                                                                                                                                                                                                                                                                                                                                                                                                                                                                                                                                                                                                                                                                                                                                                                                                                                                                                                                                                                                                                                                |         | 1  |    |
| G8                                         |                                                                                                                                                                                                                                                                                                                                                                                                                                                                                                                                                                                                                                                                                                                                                                                                                                                                                                                                                                                                                                                                                                                                                                                                                                                                                                                                                                                                                                                                                                                                                                                                                                                                                                                                                                                                                                                                                                                                                                                                                                                                                                                                |         | 1  |    |