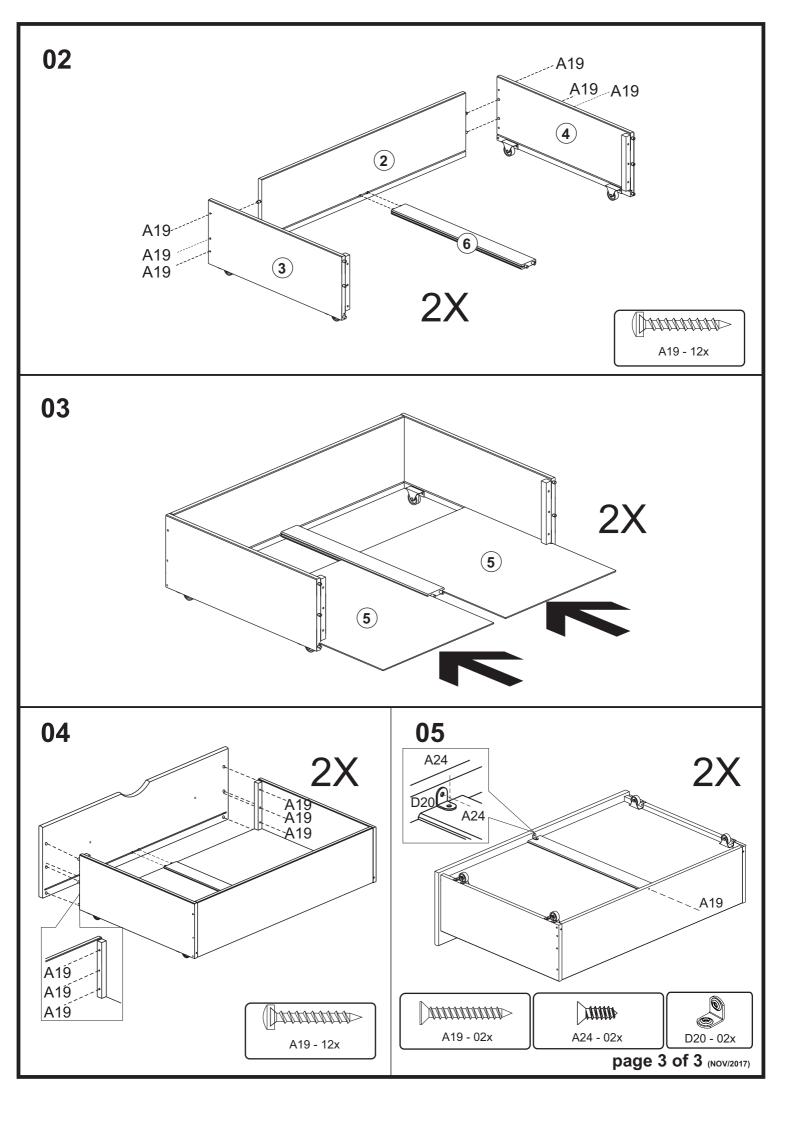

### SCREWS ARE SHOWN IN ACTUAL SIZE

| A19 | 4,0x30 | 26 |    |
|-----|--------|----|----|
| A24 | 3,5x12 | 36 |    |
| C1  | 8x30   | 28 | +1 |
| D20 |        | 2  |    |
| E12 |        | 8  |    |