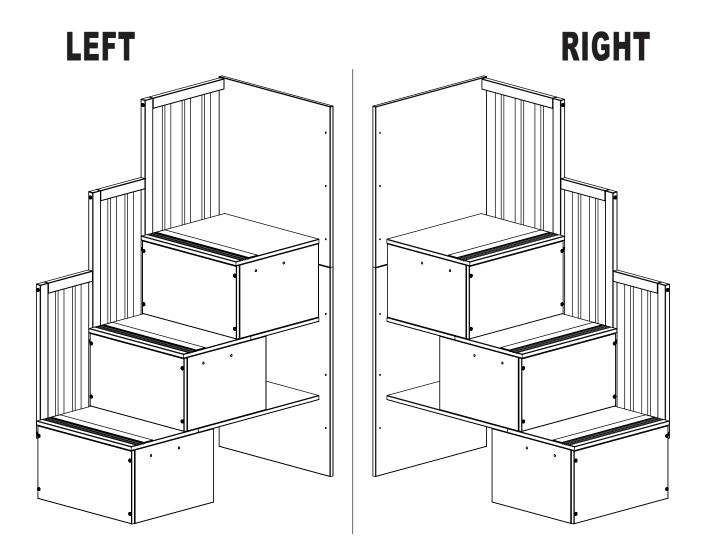

that is 74" - 75" long and 37 1/2" - 38 1/2" wide on the lower bunk.

### REPLACEMENT PARTS

- Replacement parts, including additional guardrails may be obtained by contacting Bedz King LLC at <a href="mailto:info@bedzking.com">info@bedzking.com</a>
- Guard rails are not available for the lower bunk. This bunk bed is not designed or certified to have guard rails installed on the lower bunk.

### **ASSEMBLY TIPS**

- Power tools are not recommended for assembling your furniture.
- Give yourself plenty of room to work.
- Due to the size of this bunkbed, it must be assembled within the space it will occupy.
- The assembly will require at least two people to complete.
- Make sure all the fasteners are tight.
- Take your time and read the instructions carefully.



## Stairs Bedz King BK76 ST



Thank you for purchasing your Furniture from Bedz King.

Every effort has been made to ensure your Furniture is of the finest quality. If you have any questions, please do not hesitate to contact us at <a href="mailto:info@bedzking.com">info@bedzking.com</a>



|     | SCREWS ARE SHOWN IN ACTUAL SIZE | Qty. | Extra |
|-----|---------------------------------|------|-------|
| A1  | (                               | 18   |       |
| A5  | 3,5x16                          | 3    |       |
| A10 | 3,5x30                          | 23   | +2    |
| A16 | 4,0x40                          | 6    |       |
| B8  | 7,0x50                          | 8    |       |
| B19 | 7,0×70                          | 4    |       |
| B20 | 1/4"x50                         | 6    |       |
| B21 | 7,0x40