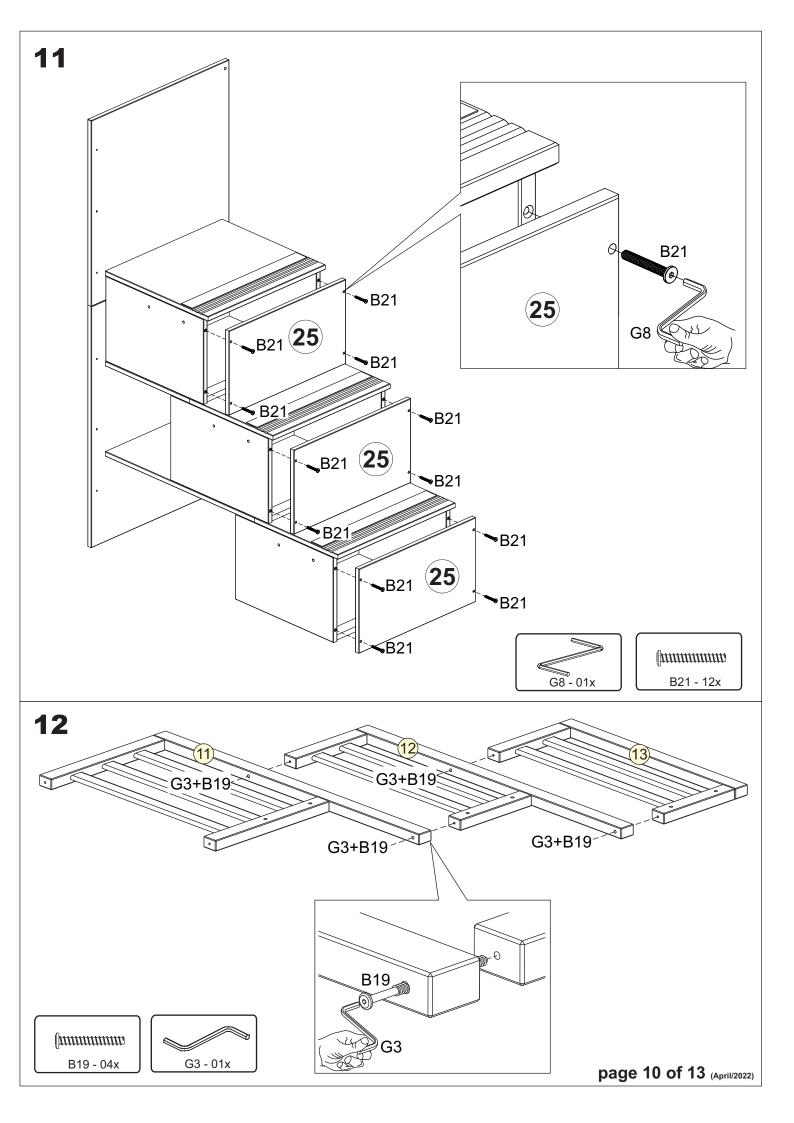

|     | SCREWS ARE SHOWN IN ACTUAL SIZE | Qty. | Extra |
|-----|---------------------------------|------|-------|
| A1  | (                               | 18   |       |
| A5  | 3,5x16                          | 3    |       |
| A10 | 3,5x30                          | 23   | +2    |
| A16 | 4,0x40                          | 6    |       |
| B8  | 7,0x50                          | 8    |       |
| B19 | 7,0×70                          | 4    |       |
| B20 | 1/4"x50                         | 6    |       |
| B21 | 7,0x40                          | 12   |       |
| C1  | 8,0x30                          | 58   | +2    |
| C3  | 10x40                           | 4    |       |
| D44 |                                 | 1    |       |
| G1  | (mm) 10x10                      | 28   |       |
| G3  |                                 | 1    |       |
| G8  |                                 | 1    |       |