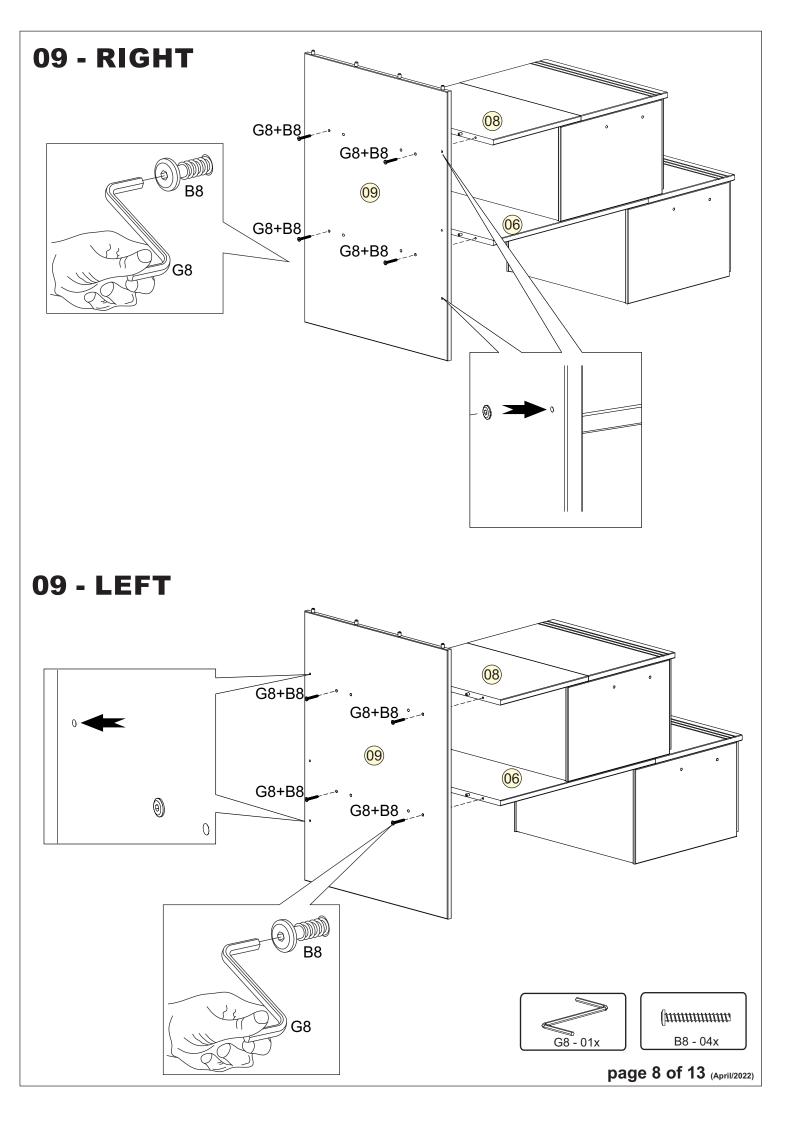

|     | SCREWS ARE SHOWN IN ACTUAL SIZE | Qty. | Extra |
|-----|---------------------------------|------|-------|
| A1  | (                               | 18   |       |
| A5  | 3,5x16                          | 3    |       |
| A10 | 3,5x30                          | 23   | +2    |
| A16 | 4,0x40                          | 6    |       |
| B8  | 7,0x50                          | 8    |       |
| B19 | 7,0×70                          | 4    |       |
| B20 | 1/4"x50                         | 6    |       |
| B21 | 7,0x40                          | 12   |       |
| C1  | 8,0x30                          | 58   | +2    |
| C3  | 10x40                           | 4    |       |
| D44 |                                 | 1    |       |
| G1  | (mm) 10x10                      | 28   |       |
| G3  |                                 | 1    |       |
| G8  |                                 | 1    |       |