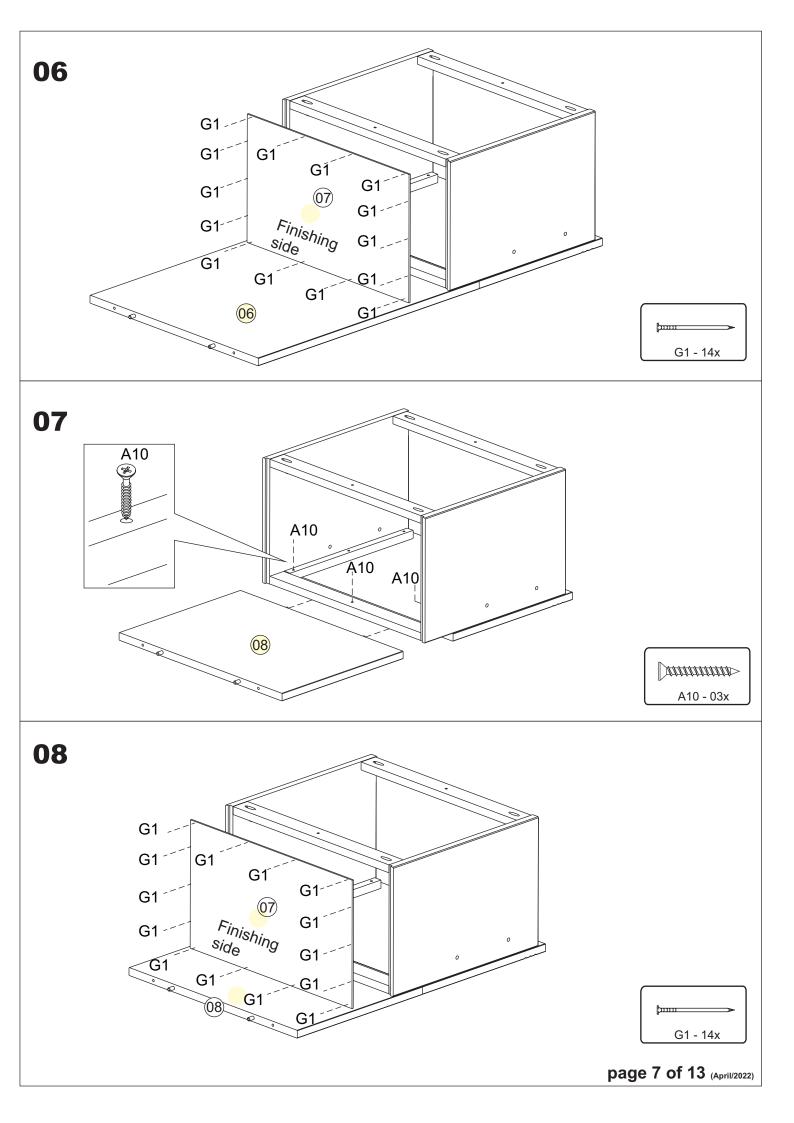

|     | SCREWS ARE SHOWN IN ACTUAL SIZE | Qty. | Extra |
|-----|---------------------------------|------|-------|
| A1  | (                               | 18   |       |
| A5  | 3,5x16                          | 3    |       |
| A10 | 3,5x30                          | 23   | +2    |
| A16 | 4,0x40                          | 6    |       |
| B8  | 7,0x50                          | 8    |       |
| B19 | 7,0×70                          | 4    |       |
| B20 | 1/4"x50                         | 6    |       |
| B21 | 7,0x40                          | 12   |       |
| C1  | 8,0x30                          | 58   | +2    |
| C3  | 10x40                           | 4    |       |
| D44 |                                 | 1    |       |
| G1  | (mm) 10x10                      | 28   |       |
| G3  |                                 | 1    |       |
| G8  |                                 | 1    |       |