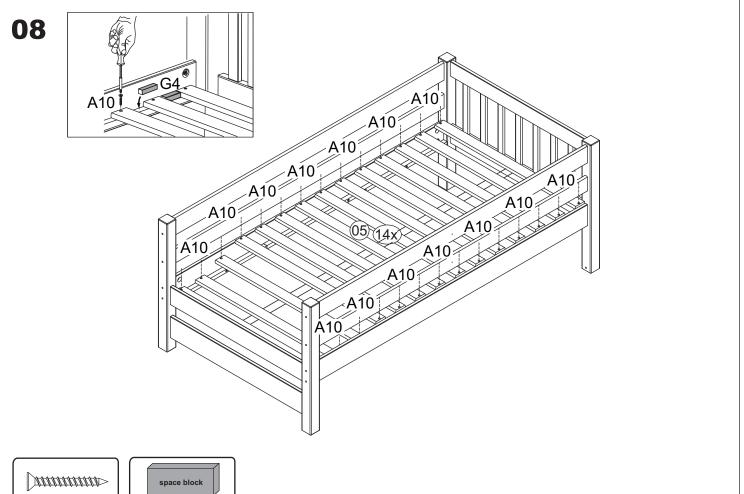

ween the bed and the wall.
- ✓ Always use guardrails on both long sides of the upper bunk.
- ✓ The use of a water or sleep floatation mattress is prohibited.
- ✓ Keep these instructions for future reference.
- ✓ We recommend assembling your bunk bed on the shipping carton to protect your floor or carpet. Be certain all staples are out of the box before beginning assembly on the shipping carton.
- ✓ <u>Strangulation Hazard</u> Never attach or hang items to any part of the bunk bed that are not designed for use with the bed for example, but not limited to hooks, belts, and jump ropes.



### SCREWS ARE SHOWN IN ACTUAL SIZE Qty. Extra **A5** 12 3,5x16 A10 74 3,5x30 **B1** 16 +2 7,0x100 **B5** 24 +2 1/4" **B30** 24 +2 1/4"x120 **C**3 51 +2 10x40 C5 4 15x90 D13 2 G4 2 space block G8













page 8 of 12 (February/2019)

A10 - 28x

G4 - 02x







# 12 - Option RIGHT 14) A10 A10 Å10 ATTITITE A10 - 04x C3 - 01x page 11 of 12 (February/2019)

### **BEDDING SPECIFICATION**

- Always use the recommended size mattress or mattress support or both, to help prevent the likelihood of entrapment or falls.
- All Bedz King bunk beds are supplied with a complete slat kit, so there is no need for a foundation or bunkie board.

### **BED MATTRESS SPECIFICATIONS**

Upper Bunk: Only use a mattress that is 74" - 75" long and 37 1/2" - 38 1/2" wide on the upper bunk.

- Ensure thickness of mattress and foundation combined does not exceed 9".

Lower Bunk: Only use a mattress that is 74" - 75" long and 37 1/2" - 38 1/2" wide on the lower bunk.

### REPLACEMENT PARTS

- Replacement parts, includi