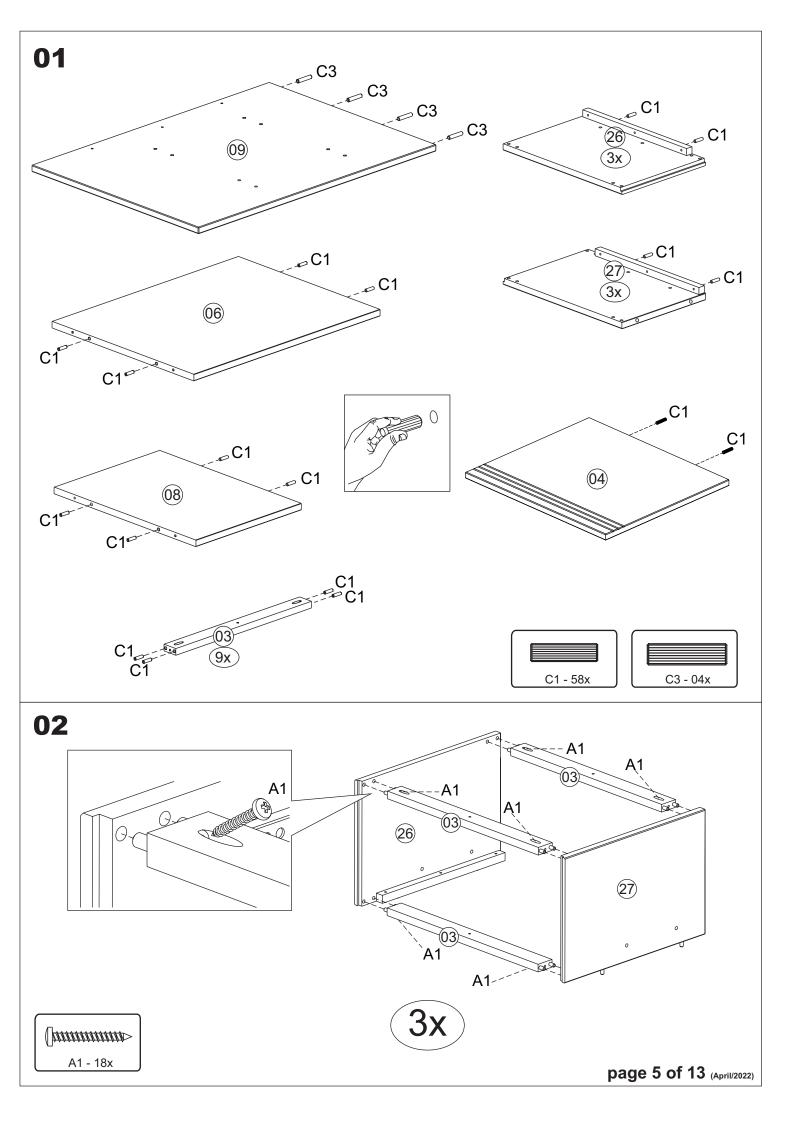

|     | SCREWS ARE SHOWN IN ACTUAL SIZE | Qty. | Extra |
|-----|---------------------------------|------|-------|
| A1  | (                               | 18   |       |
| A5  | 3,5x16                          | 3    |       |
| A10 | 3,5x30                          | 23   | +2    |
| A16 | 4,0x40                          | 6    |       |
| B8  | 7,0x50                          | 8    |       |
| B19 | 7,0×70                          | 4    |       |
| B20 | 1/4"x50                         | 6    |       |
| B21 | 7,0x40                          | 12   |       |
| C1  | 8,0x30                          | 58   | +2    |
| C3  | 10x40                           | 4    |       |
| D44 |                                 | 1    |       |
| G1  | (mm) 10x10                      | 28   |       |
| G3  |                                 | 1    |       |
| G8  |                                 | 1    |       |