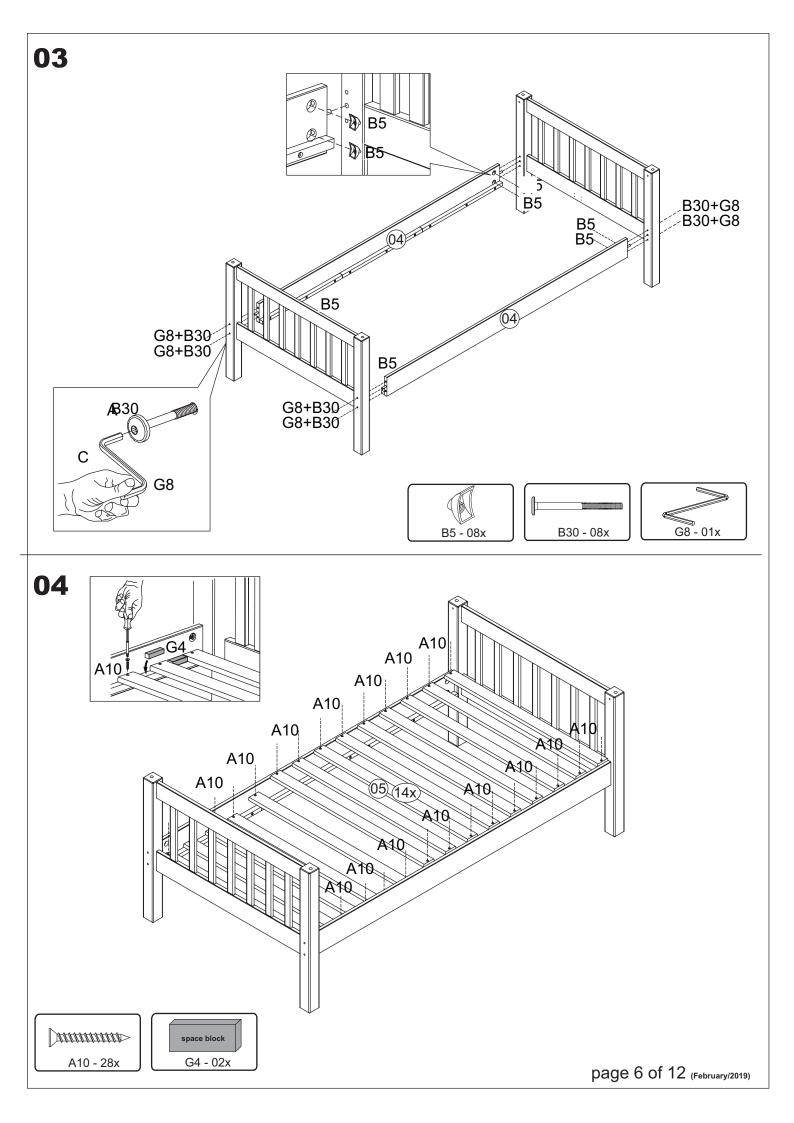

### SCREWS ARE SHOWN IN ACTUAL SIZE Qty. Extra **A5** 12 3,5x16 A10 74 3,5x30 **B1** 16 +2 7,0x100 **B5** 24 +2 1/4" **B30** 24 +2 1/4"x120 **C**3 51 +2 10x40 C5 4 15x90 D13 2 G4 2 space block G8

page 8 of 12 (February/2019)