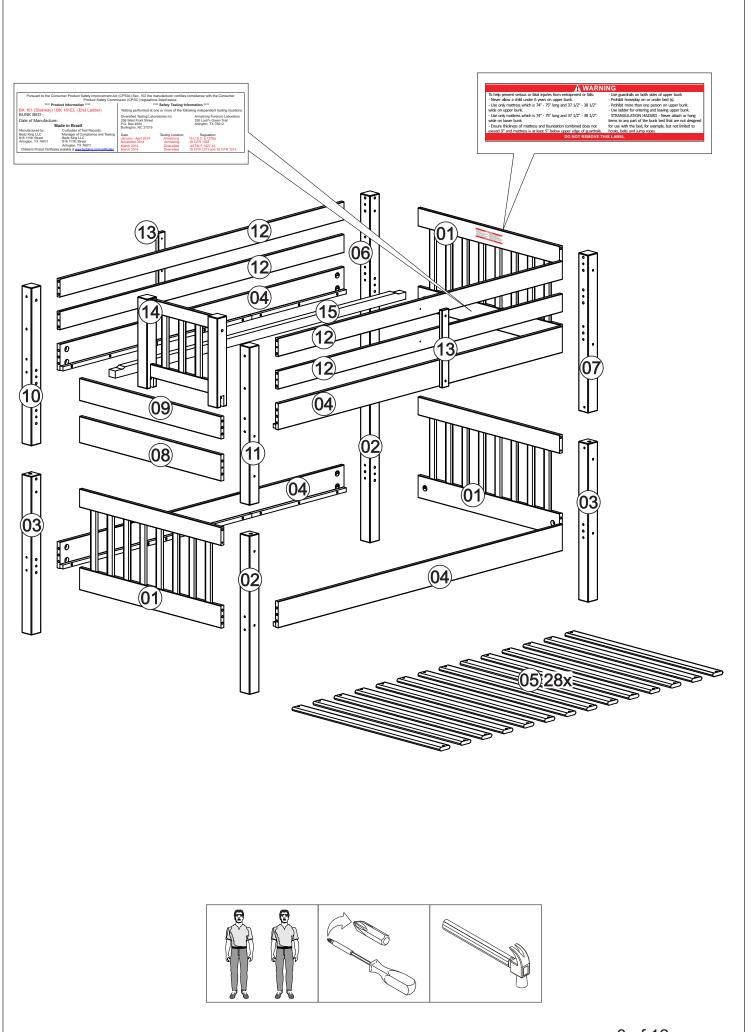

### SAFETY WARNINGS AND GENERAL NOTES

- ✓ Follow the information on the warning labels on the upper bunk bed structure and on the carton. Do not remove warning label from the bed.
- ✓ Always use the recommended size mattress or mattress support, or both, to help prevent the likelihood of entrapment or falls.
- ✓ The top surfaces of the mattress must be at least 5" below the upper edge of the guardrails.
- ✓ **<u>Do not</u>** allow children under 6 years of age to use the upper bunk.
- ✓ **Prohibit** more than one person on the upper bunk.
- ✓ Periodically check and ensure that the guardrails, ladder and other components are in their proper position, free from damage, and that all connectors are tight.
- ✓ <u>**Do not**</u> allow horseplay on or under the bed. Always prohibit jumping on the bed.
- ✓ Always use the ladder for entering and leaving the upper bunk.
- $\checkmark$  **<u>Do not</u>** use substitute parts. Contact the manufacturer or dealer for replacement parts.
- ✓ Use of a night-light may provide added safety for a child using the upper bunk.
- ✓ If the bunk bed will be placed next to the wall, the guardrail that runs the full length of the bed should be placed against the wall to prevent entrapment between the bed and the wall.
- ✓ Always use guardrails on both long sides of the upper bunk.
- ✓ The use of a water or sleep floatation mattress is prohibited.
- ✓ Keep these instructions for future reference.
- ✓ We recommend assembling your bunk bed on the shipping carton to protect your floor or carpet. Be certain all staples are out of the box before beginning assembly on the shipping carton.
- ✓ <u>Strangulation Hazard</u> Never attach or hang items to any part of the bunk bed that are not designed for use with the bed for example, but not limited to hooks, belts, and jump ropes.

### **ASSEMBLY TIPS**

- Power tools are not recommended for assembling your furniture.
- Give yourself plenty of room to work.
- Due to the size of this bunkbed, it must be assembled within the space it will occupy.
- The assembly will require at least two people to complete.
- Make sure all the fasteners are tight.
- Take your time and read the instructions carefully.