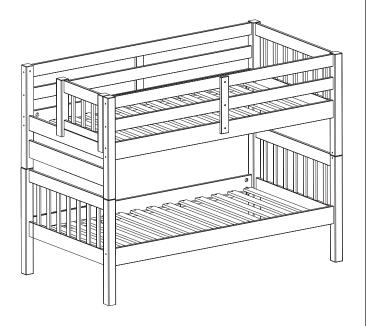

# TWIN OVER TWIN BUNK BED with STAIRS and 2 Under Bed Drawers Bedz King BK906ST-DRAWERS

LEFT

**RIGHT** 

Thank you for purchasing your Furniture from Bedz King.

Every effort has been made to ensure your Furniture is of the finest quality. If you have any questions, please do not hesitate to contact us at <a href="mailto:info@bedzking.com">info@bedzking.com</a>