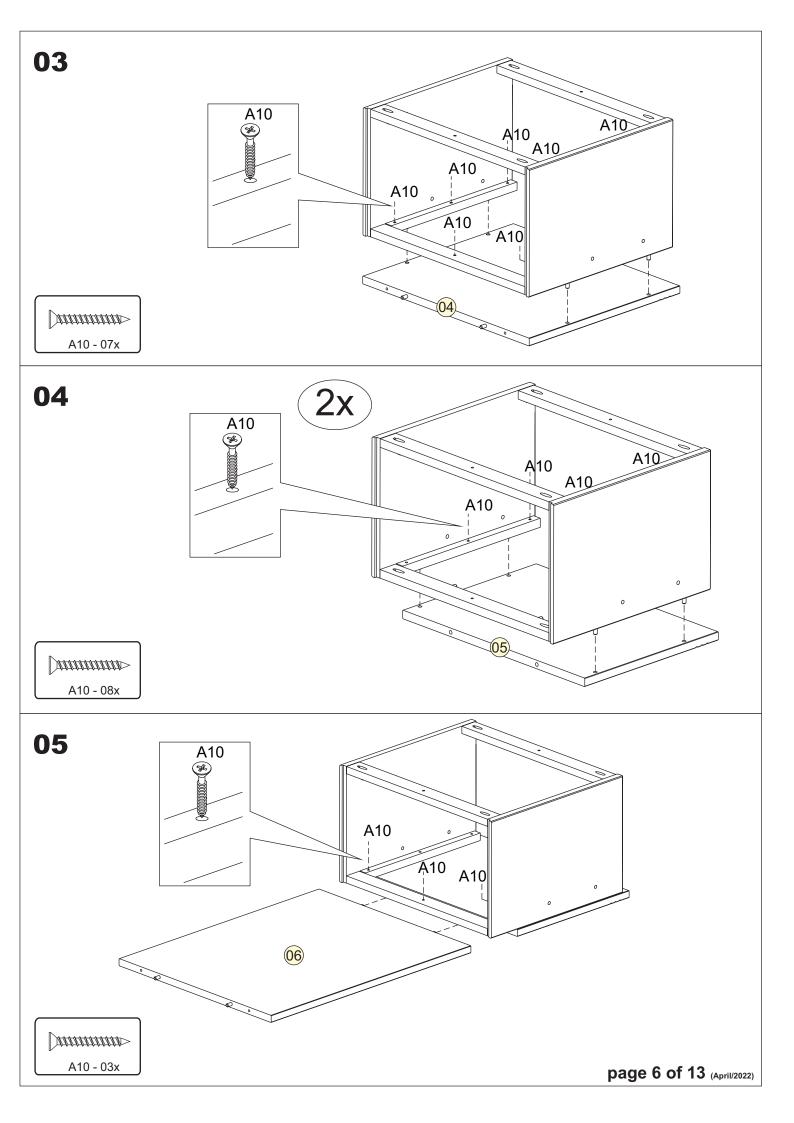

|     | SCREWS ARE SHOWN IN ACTUAL SIZE | Qty. | Extra |
|-----|---------------------------------|------|-------|
| A1  | (                               | 18   |       |
| A5  | 3,5x16                          | 3    |       |
| A10 | 3,5x30                          | 23   | +2    |
| A16 | 4,0x40                          | 6    |       |
| B8  | 7,0x50                          | 8    |       |
| B19 | 7,0×70                          | 4    |       |
| B20 | 1/4"x50                         | 6    |       |
| B21 | 7,0x40                          | 12   |       |
| C1  | 8,0x30                          | 58   | +2    |
| C3  | 10x40                           | 4    |       |
| D44 |                                 | 1    |       |
| G1  | (mm) 10x10                      | 28   |       |
| G3  |                                 | 1    |       |
| G8  |                                 | 1    |       |