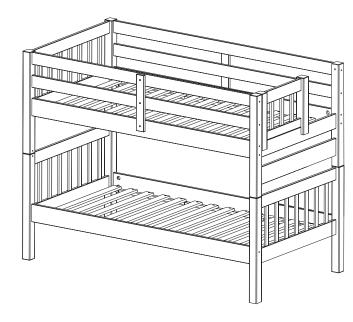

# TWIN OVER TWIN BUNK BED with STAIRS and 2 Under Bed Drawers Bedz King BK906ST-DRAWERS

LEFT

**RIGHT** 

Thank you for purchasing your Furniture from Bedz King.

Every effort has been made to ensure your Furniture is of the finest quality. If you have any questions, please do not hesitate to contact us at <a href="mailto:info@bedzking.com">info@bedzking.com</a>