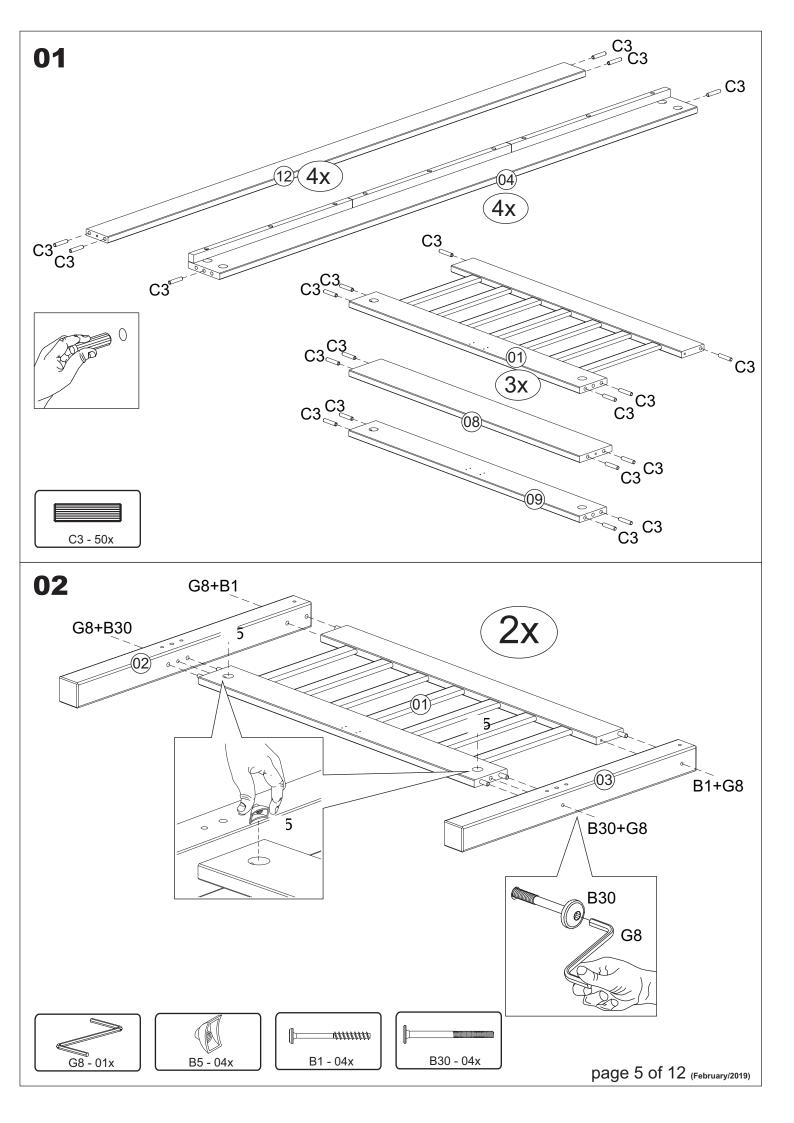

### SCREWS ARE SHOWN IN ACTUAL SIZE Qty. Extra **A5** 12 3,5x16 A10 74 3,5x30 **B1** 16 +2 7,0x100 **B5** 24 +2 1/4" **B30** 24 +2 1/4"x120 **C**3 51 +2 10x40 C5 4 15x90 D13 2 G4 2 space block G8

page 8 of 12 (February/2019)