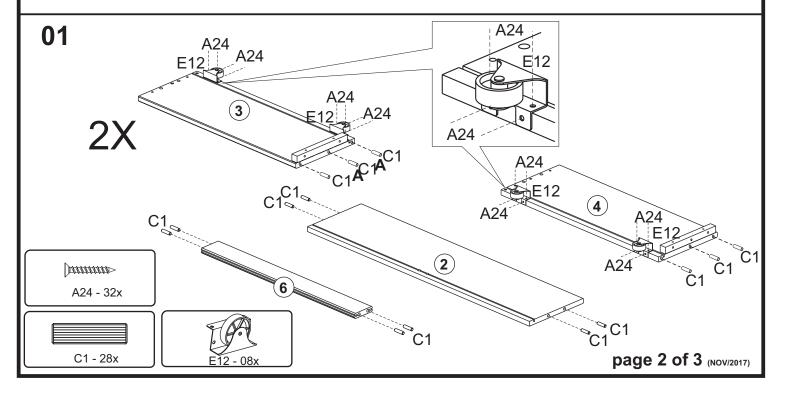

### SCREWS ARE SHOWN IN ACTUAL SIZE

| A19 | 4,0x30 | 26 |    |
|-----|--------|----|----|
| A24 | 3,5x12 | 36 |    |
| C1  | 8x30   | 28 | +1 |
| D20 |        | 2  |    |
| E12 |        | 8  |    |