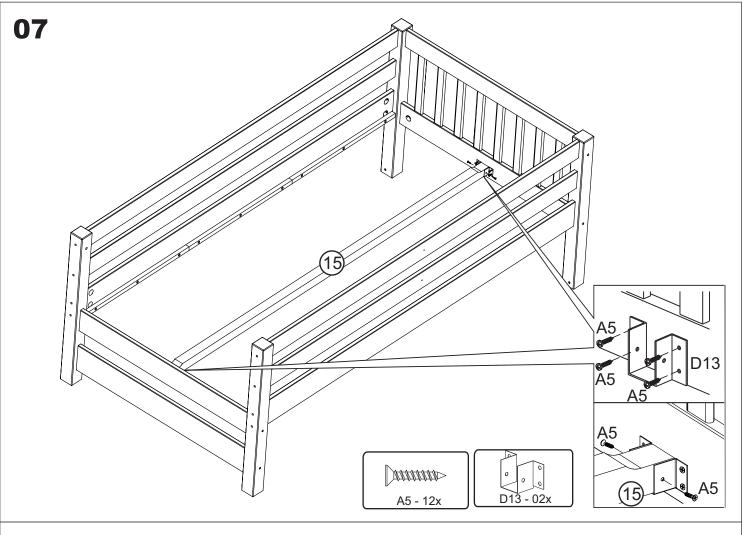

### REPLACEMENT PARTS

- Replacement parts, including additional guardrails may be obtained by contacting Bedz King LLC at <a href="mailto:info@bedzking.com">info@bedzking.com</a>
- Guard rails are not available for the lower bunk. This bunk bed is not designed or certified to have guard rails installed on the lower bunk.