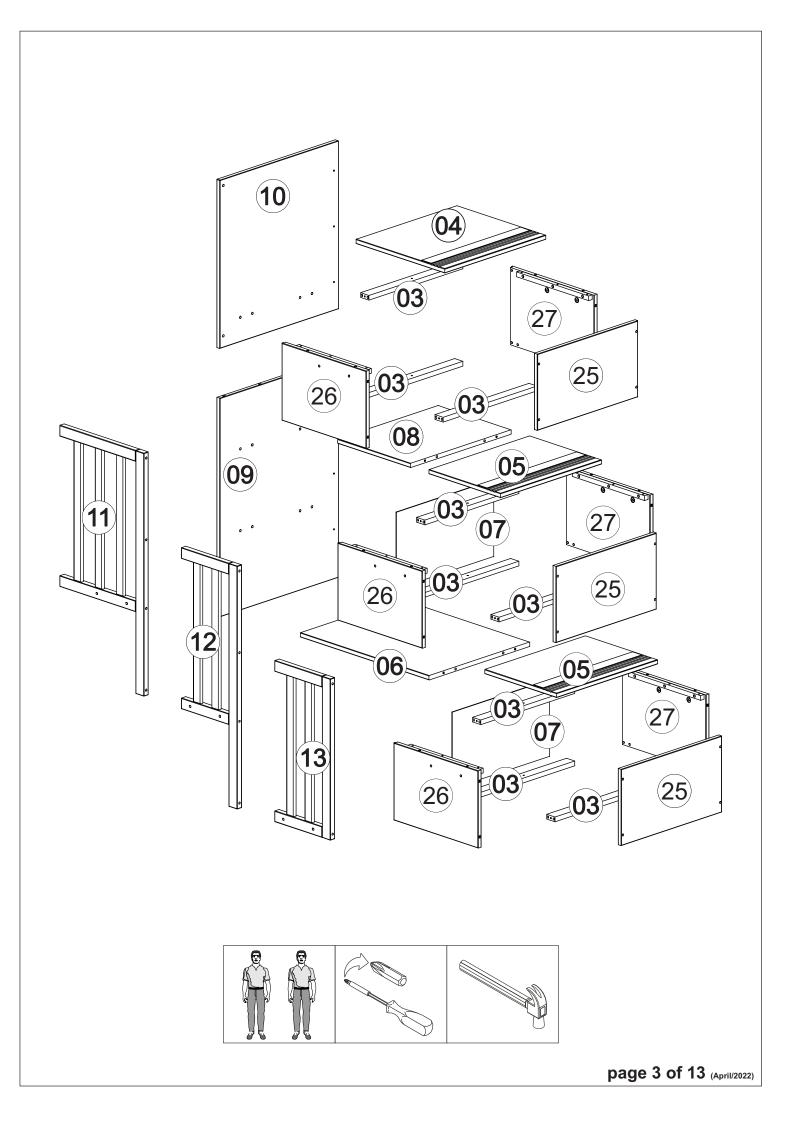

|     | SCREWS ARE SHOWN IN ACTUAL SIZE | Qty. | Extra |
|-----|---------------------------------|------|-------|
| A1  | (                               | 18   |       |
| A5  | 3,5x16                          | 3    |       |
| A10 | 3,5x30                          | 23   | +2    |
| A16 | 4,0x40                          | 6    |       |
| B8  | 7,0x50                          | 8    |       |
| B19 | 7,0×70                          | 4    |       |
| B20 | 1/4"x50                         | 6    |       |
| B21 | 7,0x40                          | 12   |       |
| C1  | 8,0x30                          | 58   | +2    |
| C3  | 10x40                           | 4    |       |
| D44 |                                 | 1    |       |
| G1  | (mm) 10x10                      | 28   |       |
| G3  |                                 | 1    |       |
| G8  |                                 | 1    |       |