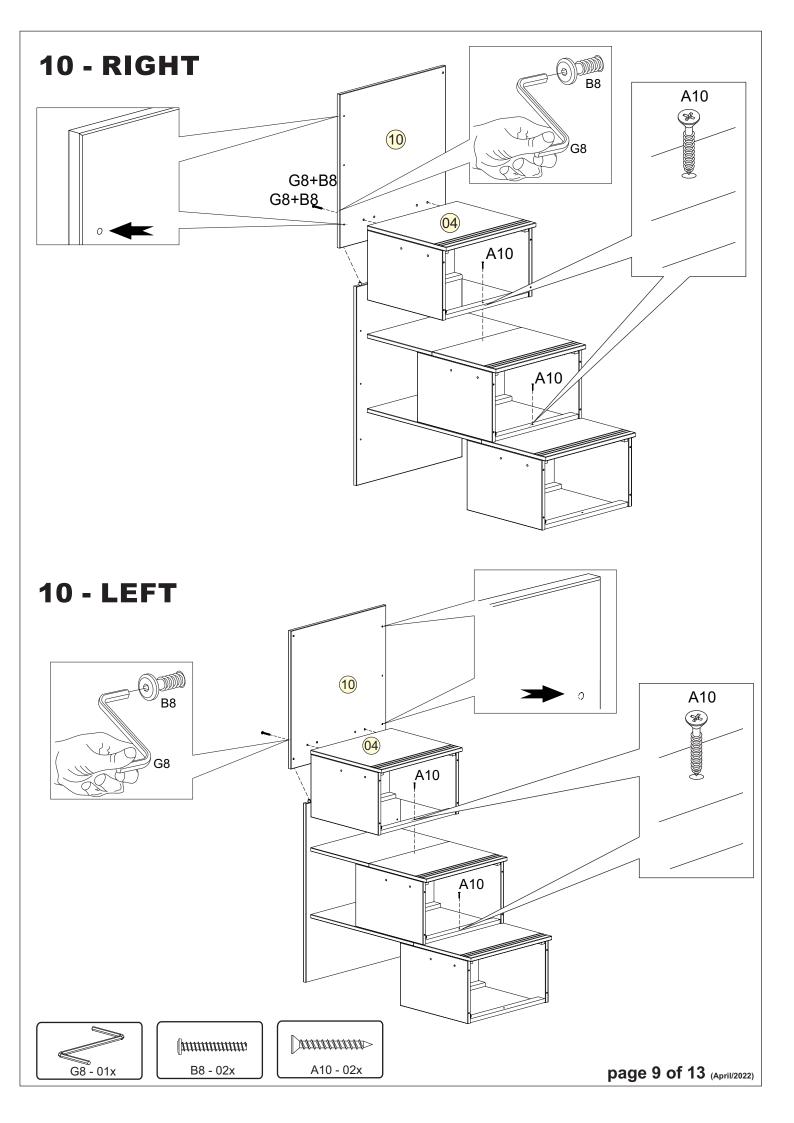

|     | SCREWS ARE SHOWN IN ACTUAL SIZE | Qty. | Extra |
|-----|---------------------------------|------|-------|
| A1  | (                               | 18   |       |
| A5  | 3,5x16                          | 3    |       |
| A10 | 3,5x30                          | 23   | +2    |
| A16 | 4,0x40                          | 6    |       |
| B8  | 7,0x50                          | 8    |       |
| B19 | 7,0×70                          | 4    |       |
| B20 | 1/4"x50                         | 6    |       |
| B21 | 7,0x40                          | 12   |       |
| C1  | 8,0x30                          | 58   | +2    |
| C3  | 10x40                           | 4    |       |
| D44 |                                 | 1    |       |
| G1  | (mm) 10x10                      | 28   |       |
| G3  |                                 | 1    |       |
| G8  |                                 | 1    |       |