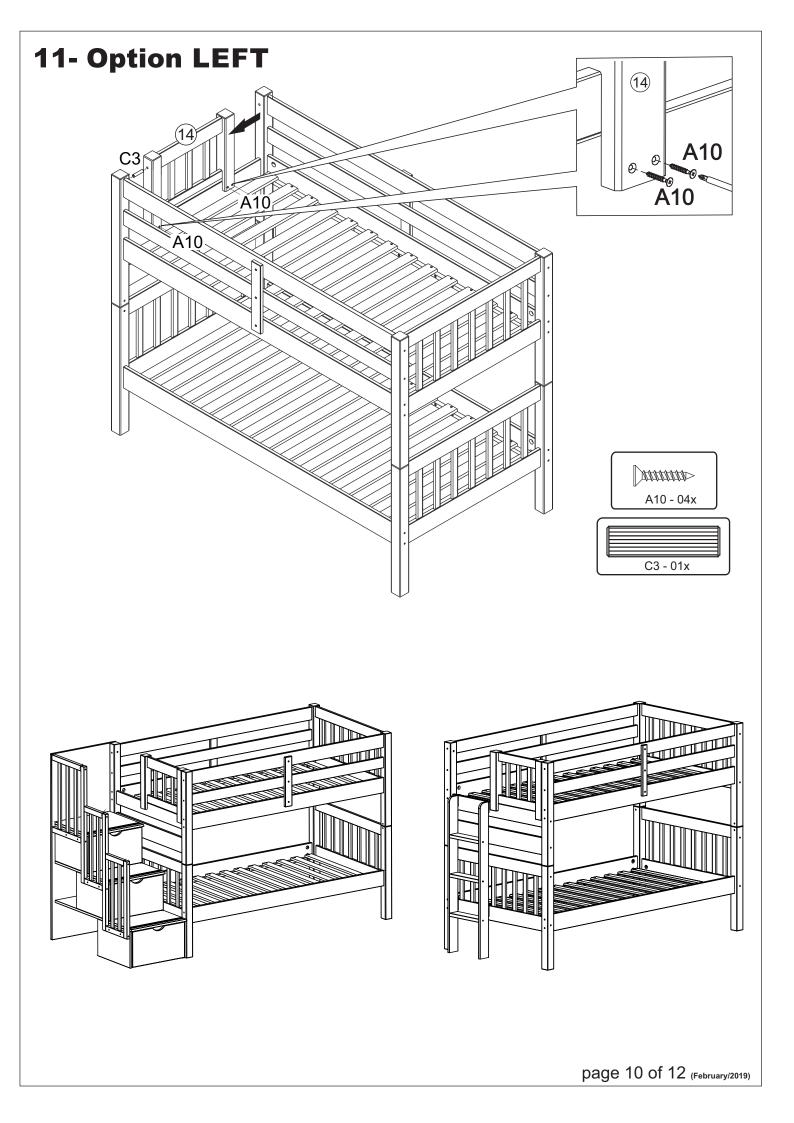

# 12 - Option RIGHT 14) A10 A10 Å10 ATTITITE A10 - 04x C3 - 01x page 11 of 12 (February/2019)