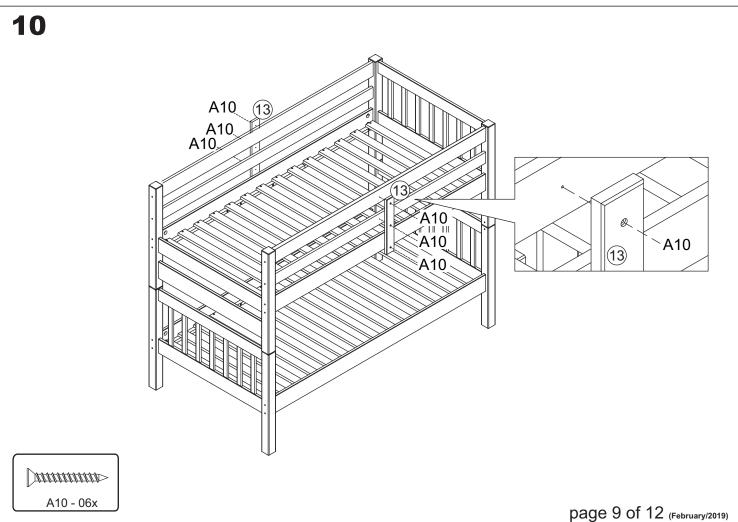

both long sides of the upper bunk.
- ✓ The use of a water or sleep floatation mattress is prohibited.
- ✓ Keep these instructions for future reference.
- ✓ We recommend assembling your bunk bed on the shipping carton to protect your floor or carpet. Be certain all staples are out of the box before beginning assembly on the shipping carton.
- ✓ <u>Strangulation Hazard</u> Never attach or hang items to any part of the bunk bed that are not designed for use with the bed for example, but not limited to hooks, belts, and jump ropes.



### SCREWS ARE SHOWN IN ACTUAL SIZE Qty. Extra **A5** 12 3,5x16 A10 74 3,5x30 **B1** 16 +2 7,0x100 **B5** 24 +2 1/4" **B30** 24 +2 1/4"x120 **C**3 51 +2 10x40 C5 4 15x90 D13 2 G4 2 space block G8













page 8 of 12 (February/2019)

A10 - 28x

G4 - 02x







# 12 - Option RIGHT 14) A10 A10 Å10 ATTITITE A10 - 04x C3 - 01x page 11 of 12 (February/2019)

### **BEDDING SPECIFICATION**

- Always use the recommended size mattress or mattress support or both, to help prevent the likelihood of entrapment or falls.
- All Bedz King bunk beds are supplied with a complete slat kit, so there is no need for a foundation or bunkie board.

### **BED MATTRESS SPECIFICATIONS**

Upper Bunk: Only use a mattress that is 74" - 75" long and 37 1/2" - 38 1/2" wide on the upper bunk.

- Ensure thickness of mattress and foundation combined does not exceed 9".

Lower Bunk: Only use a mattress that is 74" - 75" long and 37 1/2" - 38 1/2" wide on the lower bunk.

### REPLACEMENT PARTS

- Replacement parts, including additional guardrails may be obtained by contacting