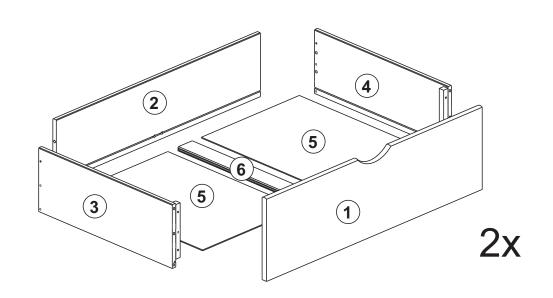

### SCREWS ARE SHOWN IN ACTUAL SIZE

| A19 | 4,0x30 | 26 |    |
|-----|--------|----|----|
| A24 | 3,5x12 | 36 |    |
| C1  | 8x30   | 28 | +1 |
| D20 |        | 2  |    |
| E12 |        | 8  |    |