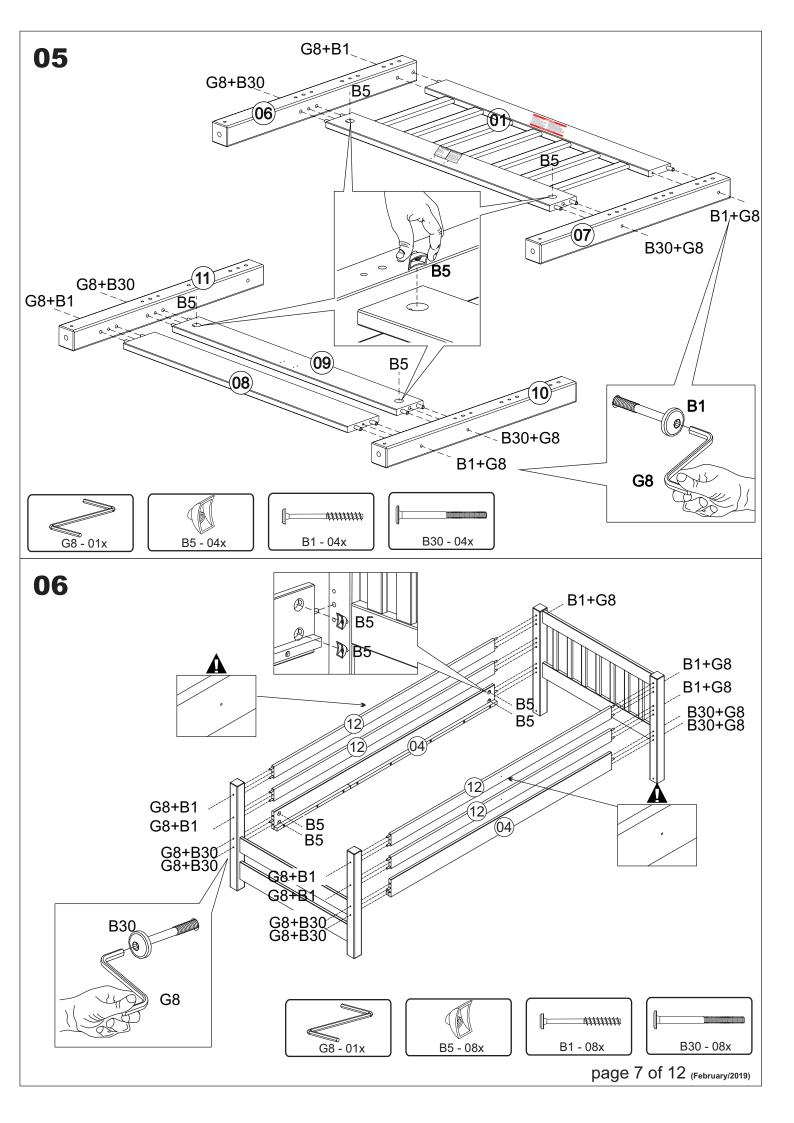

### SCREWS ARE SHOWN IN ACTUAL SIZE Qty. Extra **A5** 12 3,5x16 A10 74 3,5x30 **B1** 16 +2 7,0x100 **B5** 24 +2 1/4" **B30** 24 +2 1/4"x120 **C**3 51 +2 10x40 C5 4 15x90 D13 2 G4 2 space block G8

page 8 of 12 (February/2019)