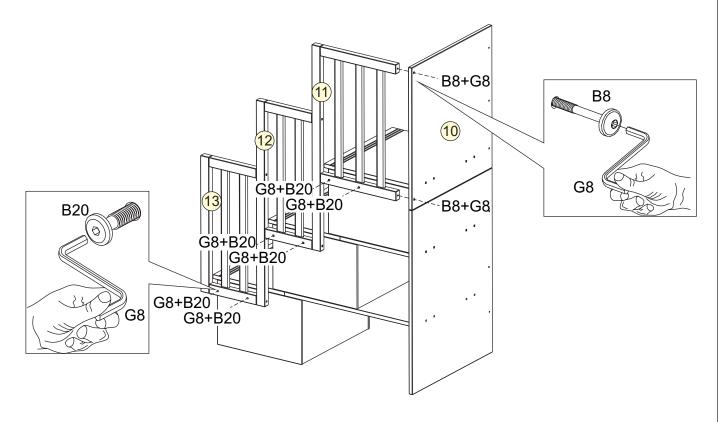

|     | SCREWS ARE SHOWN IN ACTUAL SIZE | Qty. | Extra |
|-----|---------------------------------|------|-------|
| A1  | (                               | 18   |       |
| A5  | 3,5x16                          | 3    |       |
| A10 | 3,5x30                          | 23   | +2    |
| A16 | 4,0x40                          | 6    |       |
| B8  | 7,0x50                          | 8    |       |
| B19 | 7,0×70                          | 4    |       |
| B20 | 1/4"x50                         | 6    |       |
| B21 | 7,0x40                          | 12   |       |
| C1  | 8,0x30                          | 58   | +2    |
| C3  | 10x40                           | 4    |       |
| D44 |                                 | 1    |       |
| G1  | (mm) 10x10                      | 28   |       |
| G3  |                                 | 1    |       |
| G8  |                                 | 1    |       |