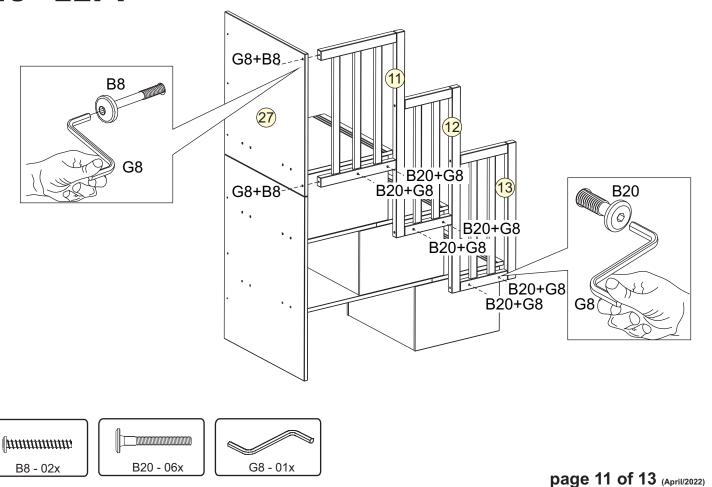

|     | SCREWS ARE SHOWN IN ACTUAL SIZE | Qty. | Extra |
|-----|---------------------------------|------|-------|
| A1  | (                               | 18   |       |
| A5  | 3,5x16                          | 3    |       |
| A10 | 3,5x30                          | 23   | +2    |
| A16 | 4,0x40                          | 6    |       |
| B8  | 7,0x50                          | 8    |       |
| B19 | 7,0×70                          | 4    |       |
| B20 | 1/4"x50                         | 6    |       |
| B21 | 7,0x40                          | 12   |       |
| C1  | 8,0x30                          | 58   | +2    |
| C3  | 10x40                           | 4    |       |
| D44 |                                 | 1    |       |
| G1  | (mm) 10x10                      | 28   |       |
| G3  |                                 | 1    |       |
| G8  |                                 | 1    |       |