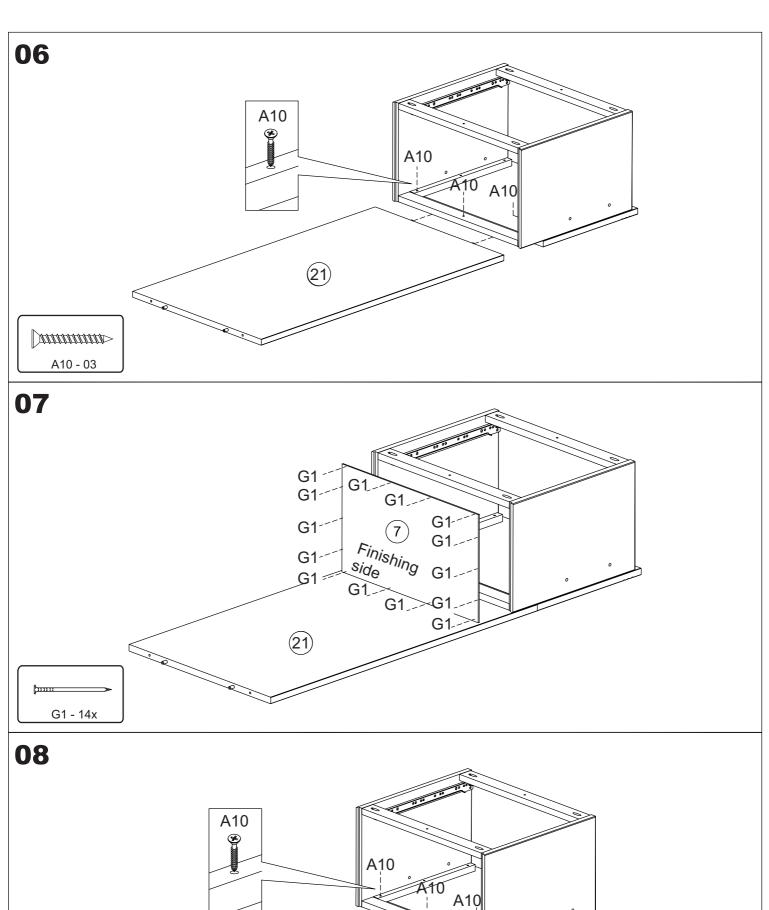

## **WARNING:**

CHOKING HAZARD - - Small Parts Not for Children. To be Assembled by an Adult.

04

**05** 

A10 - 07x

A10 - 12x

page 6 of 15 (August/2019)