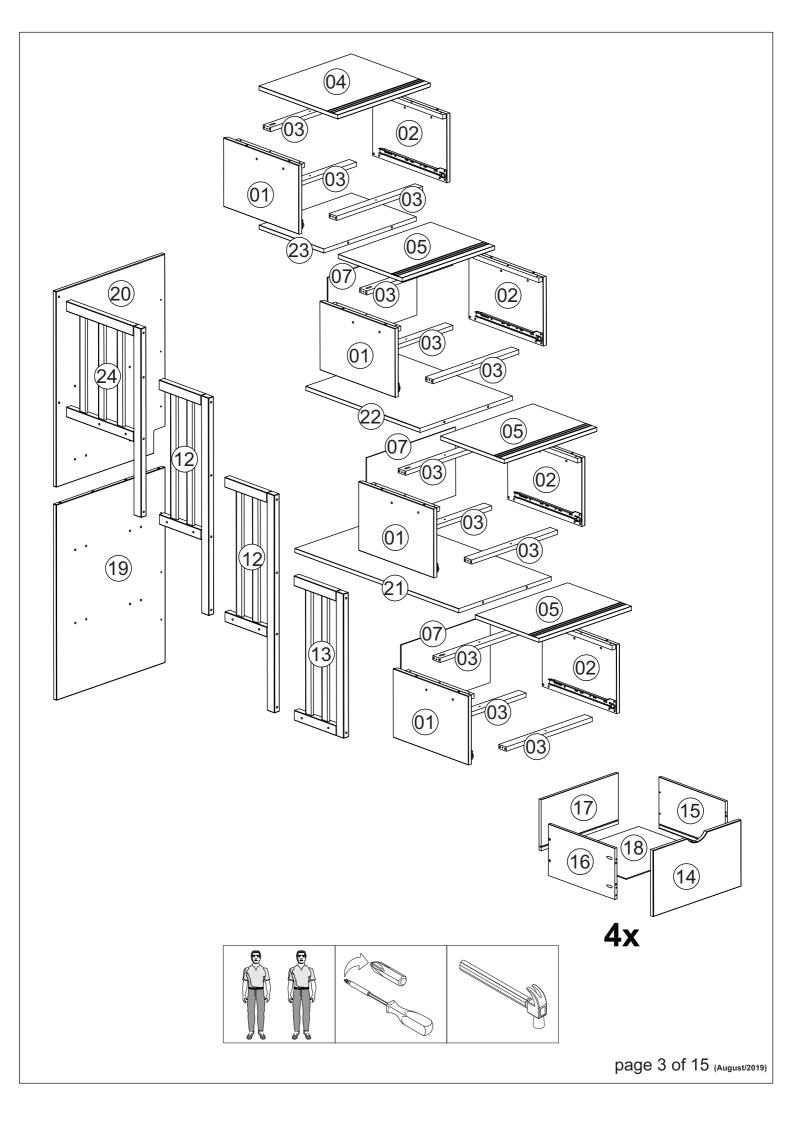

## **WARNING:**

CHOKING HAZARD - - Small Parts Not for Children. To be Assembled by an Adult.

04

**05** 

A10 - 07x

A10 - 12x

page 6 of 15 (August/2019)