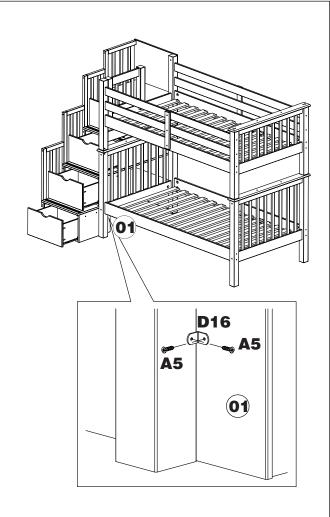

## SCREWS ARE SHOWN IN ACTUAL SIZE

|     |                                                                                                                                                                                                                                                                                                                                                                                                                                                                                                                                                                                                                                                                                                                                                                                                                                                                                                                                                                                                                                                                                                                                                                                                                                                                                                                                                                                                                                                                                                                                                                                                                                                                                                                                                                                                                                                                                                                                                                                                                                                                                                                                |       | Qty. | Extra |
|-----|--------------------------------------------------------------------------------------------------------------------------------------------------------------------------------------------------------------------------------------------------------------------------------------------------------------------------------------------------------------------------------------------------------------------------------------------------------------------------------------------------------------------------------------------------------------------------------------------------------------------------------------------------------------------------------------------------------------------------------------------------------------------------------------------------------------------------------------------------------------------------------------------------------------------------------------------------------------------------------------------------------------------------------------------------------------------------------------------------------------------------------------------------------------------------------------------------------------------------------------------------------------------------------------------------------------------------------------------------------------------------------------------------------------------------------------------------------------------------------------------------------------------------------------------------------------------------------------------------------------------------------------------------------------------------------------------------------------------------------------------------------------------------------------------------------------------------------------------------------------------------------------------------------------------------------------------------------------------------------------------------------------------------------------------------------------------------------------------------------------------------------|-------|------|-------|
| A1  | (                                                                                                                                                                                                                                                                                                                                                                                                                                                                                                                                                                                                                                                                                                                                                                                                                                                                                                                                                                                                                                                                                                                                                                                                                                                                                                                                                                                                                                                                                                                                                                                                                                                                                                                                                                                                                                                                                                                                                                                                                                                                                                                              | ,0x30 | 40   |       |
| A5  | <b>3</b> ,                                                                                                                                                                                                                                                                                                                                                                                                                                                                                                                                                                                                                                                                                                                                                                                                                                                                                                                                                                                                                                                                                                                                                                                                                                                                                                                                                                                                                                                                                                                                                                                                                                                                                                                                                                                                                                                                                                                                                                                                                                                                                                                     | ,5x16 | 18   |       |
| A10 | ATTITUTUTE 3,                                                                                                                                                                                                                                                                                                                                                                                                                                                                                                                                                                                                                                                                                                                                                                                                                                                                                                                                                                                                                                                                                                                                                                                                                                                                                                                                                                                                                                                                                                                                                                                                                                                                                                                                                                                                                                                                                                                                                                                                                                                                                                                  | ,5x30 | 47   | +2    |
| A16 |                                                                                                                                                                                                                                                                                                                                                                                                                                                                                                                                                                                                                                                                                                                                                                                                                                                                                                                                                                                                                                                                                                                                                                                                                                                                                                                                                                                                                                                                                                                                                                                                                                                                                                                                                                                                                                                                                                                                                                                                                                                                                                                                | ,0x40 | 6    |       |
| B8  | 7,                                                                                                                                                                                                                                                                                                                                                                                                                                                                                                                                                                                                                                                                                                                                                                                                                                                                                                                                                                                                                                                                                                                                                                                                                                                                                                                                                                                                                                                                                                                                                                                                                                                                                                                                                                                                                                                                                                                                                                                                                                                                                                                             | ,0x50 | 10   |       |
| B19 | TARILLA DE LA CONTRACTOR DE LA CONTRACTO | ,0x70 | 6    |       |
| B20 | 1/4                                                                                                                                                                                                                                                                                                                                                                                                                                                                                                                                                                                                                                                                                                                                                                                                                                                                                                                                                                                                                                                                                                                                                                                                                                                                                                                                                                                                                                                                                                                                                                                                                                                                                                                                                                                                                                                                                                                                                                                                                                                                                                                            | 4"x50 | 8    |       |
| C1  | 8,                                                                                                                                                                                                                                                                                                                                                                                                                                                                                                                                                                                                                                                                                                                                                                                                                                                                                                                                                                                                                                                                                                                                                                                                                                                                                                                                                                                                                                                                                                                                                                                                                                                                                                                                                                                                                                                                                                                                                                                                                                                                                                                             | ,0x30 | 94   | +2    |
| C6  | 1                                                                                                                                                                                                                                                                                                                                                                                                                                                                                                                                                                                                                                                                                                                                                                                                                                                                                                                                                                                                                                                                                                                                                                                                                                                                                                                                                                                                                                                                                                                                                                                                                                                                                                                                                                                                                                                                                                                                                                                                                                                                                                                              | 0x50  | 4    |       |
| D16 |                                                                                                                                                                                                                                                                                                                                                                                                                                                                                                                                                                                                                                                                                                                                                                                                                                                                                                                                                                                                                                                                                                                                                                                                                                                                                                                                                                                                                                                                                                                                                                                                                                                                                                                                                                                                                                                                                                                                                                                                                                                                                                                                |       | 1    |       |
| E3  |                                                                                                                                                                                                                                                                                                                                                                                                                                                                                                                                                                                                                                                                                                                                                                                                                                                                                                                                                                                                                                                                                                                                                                                                                                                                                                                                                                                                                                                                                                                                                                                                                                                                                                                                                                                                                                                                                                                                                                                                                                                                                                                                | L1    | 4    |       |
| E4  |                                                                                                                                                                                                                                                                                                                                                                                                                                                                                                                                                                                                                                                                                                                                                                                                                                                                                                                                                                                                                                                                                                                                                                                                                                                                                                                                                                                                                                                                                                                                                                                                                                                                                                                                                                                                                                                                                                                                                                                                                                                                                                                                | L2    | 4    |       |
| G1  | <u> </u>                                                                                                                                                                                                                                                                                                                                                                                                                                                                                                                                                                                                                                                                                                                                                                                                                                                                                                                                                                                                                                                                                                                                                                                                                                                                                                                                                                                                                                                                                                                                                                                                                                                                                                                                                                                                                                                                                                                                                                                                                                                                                                                       | 0x10  | 42   |       |
| G3  |                                                                                                                                                                                                                                                                                                                                                                                                                                                                                                                                                                                                                                                                                                                                                                                                                                                                                                                                                                                                                                                                                                                                                                                                                                                                                                                                                                                                                                                                                                                                                                                                                                                                                                                                                                                                                                                                                                                                                                                                                                                                                                                                |       | 1    |       |
| G8  |                                                                                                                                                                                                                                                                                                                                                                                                                                                                                                                                                                                                                                                                                                                                                                                                                                                                                                                                                                                                                                                                                                                                                                                                                                                                                                                                                                                                                                                                                                                                                                                                                                                                                                                                                                                                                                                                                                                                                                                                                                                                                                                                |       | 1    |       |