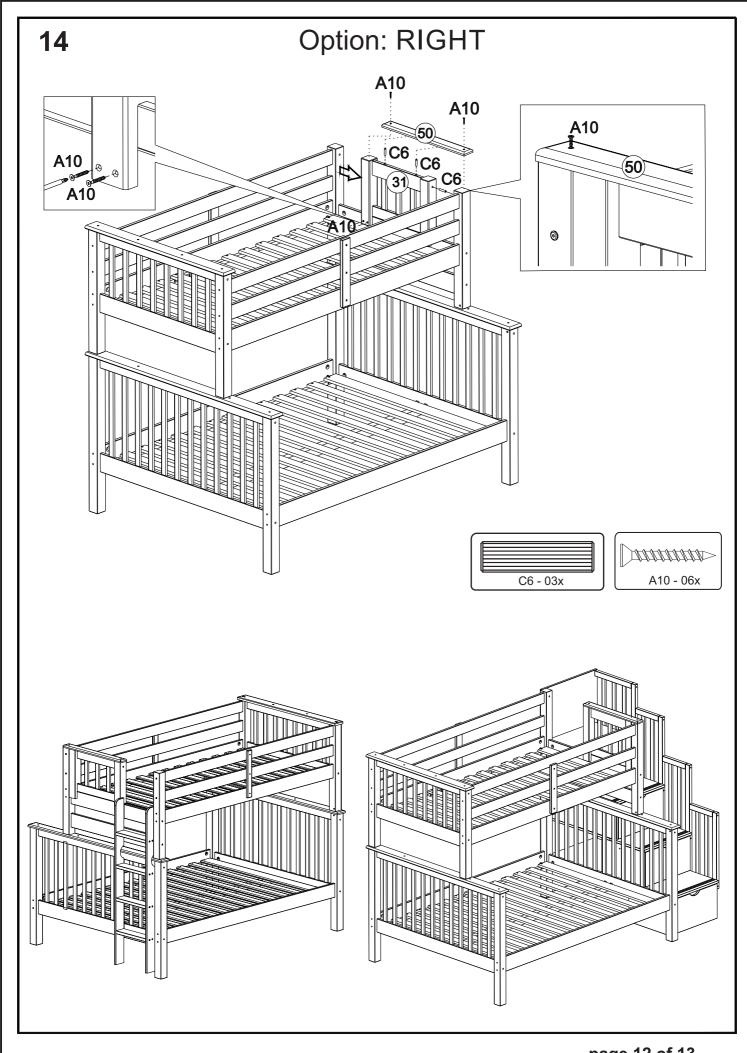

+2    |  |  |
| B7                              | 1/4"x110                    | 24   | +2    |  |  |
| B16                             | 7,0x110                     | 16   | +2    |  |  |
| C5                              | 15x90                       | 4    |       |  |  |
| C6                              | 10x50                       | 55   | +2    |  |  |
| D13                             |                             | 4    |       |  |  |
| G4                              | space block                 | 2    |       |  |  |
| G8                              |                             | 1    |       |  |  |

WARNING - CHOKING HAZARD

To be Assembled by Adults only!

Small parts can be a choking hazard for children







page 7 of 13 (July/2018)





page 9 of 13 (July/2018)







## **BEDDING SPECIFICATION**

- Always use the recommended size mattress or mattress support or both, to help prevent the likelihood of entrapment or falls.
- All Bedz King bunk beds are supplied with a complete slat kit, so there is no need for a foundation or bunkie board.

## **BED MATTRESS SPECIFICATIONS**

Upper Bunk: Only use a mattress that is 74" - 75" long and 37 1/2" - 38 1/2" wide on the upper bunk.

- Ensure thickness of mattress and foundation combined does not exceed 9".

Lower Bunk: Only use a mattress that is 74" - 75" long and 52 1/2" - 53 1/2" wide on the lower bunk.

## REPLACEMENT PARTS

- Replacement parts, including additional guardrails may be obtained by contacting Bedz King LLC at <a href="mailto:info@bedzking.com">info@bedzking.com</a>
- Guard rails are not avai