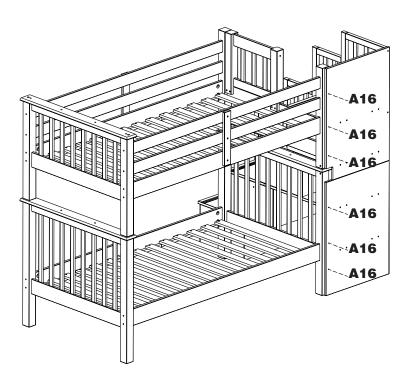

## SCREWS ARE SHOWN IN ACTUAL SIZE

|     |                                                                                                                                                                                                                                                                                                                                                                                                                                                                                                                                                                                                                                                                                                                                                                                                                                                                                                                                                                                                                                                                                                                                                                                                                                                                                                                                                                                                                                                                                                                                                                                                                                                                                                                                                                                                                                                                                                                                                                                                                                                                                                                                |       | Qty. | Extra |
|-----|--------------------------------------------------------------------------------------------------------------------------------------------------------------------------------------------------------------------------------------------------------------------------------------------------------------------------------------------------------------------------------------------------------------------------------------------------------------------------------------------------------------------------------------------------------------------------------------------------------------------------------------------------------------------------------------------------------------------------------------------------------------------------------------------------------------------------------------------------------------------------------------------------------------------------------------------------------------------------------------------------------------------------------------------------------------------------------------------------------------------------------------------------------------------------------------------------------------------------------------------------------------------------------------------------------------------------------------------------------------------------------------------------------------------------------------------------------------------------------------------------------------------------------------------------------------------------------------------------------------------------------------------------------------------------------------------------------------------------------------------------------------------------------------------------------------------------------------------------------------------------------------------------------------------------------------------------------------------------------------------------------------------------------------------------------------------------------------------------------------------------------|-------|------|-------|
| A1  | (                                                                                                                                                                                                                                                                                                                                                                                                                                                                                                                                                                                                                                                                                                                                                                                                                                                                                                                                                                                                                                                                                                                                                                                                                                                                                                                                                                                                                                                                                                                                                                                                                                                                                                                                                                                                                                                                                                                                                                                                                                                                                                                              | ,0x30 | 40   |       |
| A5  | <b>3</b> ,                                                                                                                                                                                                                                                                                                                                                                                                                                                                                                                                                                                                                                                                                                                                                                                                                                                                                                                                                                                                                                                                                                                                                                                                                                                                                                                                                                                                                                                                                                                                                                                                                                                                                                                                                                                                                                                                                                                                                                                                                                                                                                                     | ,5x16 | 18   |       |
| A10 | ATTITUTUTE 3,                                                                                                                                                                                                                                                                                                                                                                                                                                                                                                                                                                                                                                                                                                                                                                                                                                                                                                                                                                                                                                                                                                                                                                                                                                                                                                                                                                                                                                                                                                                                                                                                                                                                                                                                                                                                                                                                                                                                                                                                                                                                                                                  | ,5x30 | 47   | +2    |
| A16 |                                                                                                                                                                                                                                                                                                                                                                                                                                                                                                                                                                                                                                                                                                                                                                                                                                                                                                                                                                                                                                                                                                                                                                                                                                                                                                                                                                                                                                                                                                                                                                                                                                                                                                                                                                                                                                                                                                                                                                                                                                                                                                                                | ,0x40 | 6    |       |
| B8  | 7,                                                                                                                                                                                                                                                                                                                                                                                                                                                                                                                                                                                                                                                                                                                                                                                                                                                                                                                                                                                                                                                                                                                                                                                                                                                                                                                                                                                                                                                                                                                                                                                                                                                                                                                                                                                                                                                                                                                                                                                                                                                                                                                             | ,0x50 | 10   |       |
| B19 | TARILLA DE LA CONTRACTOR DE LA CONTRACTO | ,0x70 | 6    |       |
| B20 | 1/4                                                                                                                                                                                                                                                                                                                                                                                                                                                                                                                                                                                                                                                                                                                                                                                                                                                                                                                                                                                                                                                                                                                                                                                                                                                                                                                                                                                                                                                                                                                                                                                                                                                                                                                                                                                                                                                                                                                                                                                                                                                                                                                            | 4"x50 | 8    |       |
| C1  | 8,                                                                                                                                                                                                                                                                                                                                                                                                                                                                                                                                                                                                                                                                                                                                                                                                                                                                                                                                                                                                                                                                                                                                                                                                                                                                                                                                                                                                                                                                                                                                                                                                                                                                                                                                                                                                                                                                                                                                                                                                                                                                                                                             | ,0x30 | 94   | +2    |
| C6  | 1                                                                                                                                                                                                                                                                                                                                                                                                                                                                                                                                                                                                                                                                                                                                                                                                                                                                                                                                                                                                                                                                                                                                                                                                                                                                                                                                                                                                                                                                                                                                                                                                                                                                                                                                                                                                                                                                                                                                                                                                                                                                                                                              | 0x50  | 4    |       |
| D16 |                                                                                                                                                                                                                                                                                                                                                                                                                                                                                                                                                                                                                                                                                                                                                                                                                                                                                                                                                                                                                                                                                                                                                                                                                                                                                                                                                                                                                                                                                                                                                                                                                                                                                                                                                                                                                                                                                                                                                                                                                                                                                                                                |       | 1    |       |
| E3  |                                                                                                                                                                                                                                                                                                                                                                                                                                                                                                                                                                                                                                                                                                                                                                                                                                                                                                                                                                                                                                                                                                                                                                                                                                                                                                                                                                                                                                                                                                                                                                                                                                                                                                                                                                                                                                                                                                                                                                                                                                                                                                                                | L1    | 4    |       |
| E4  |                                                                                                                                                                                                                                                                                                                                                                                                                                                                                                                                                                                                                                                                                                                                                                                                                                                                                                                                                                                                                                                                                                                                                                                                                                                                                                                                                                                                                                                                                                                                                                                                                                                                                                                                                                                                                                                                                                                                                                                                                                                                                                                                | L2    | 4    |       |
| G1  | <u> </u>                                                                                                                                                                                                                                                                                                                                                                                                                                                                                                                                                                                                                                                                                                                                                                                                                                                                                                                                                                                                                                                                                                                                                                                                                                                                                                                                                                                                                                                                                                                                                                                                                                                                                                                                                                                                                                                                                                                                                                                                                                                                                                                       | 0x10  | 42   |       |
| G3  |                                                                                                                                                                                                                                                                                                                                                                                                                                                                                                                                                                                                                                                                                                                                                                                                                                                                                                                                                                                                                                                                                                                                                                                                                                                                                                                                                                                                                                                                                                                                                                                                                                                                                                                                                                                                                                                                                                                                                                                                                                                                                                                                |       | 1    |       |
| G8  |                                                                                                                                                                                                                                                                                                                                                                                                                                                                                                                                                                                                                                                                                                                                                                                                                                                                                                                                                                                                                                                                                                                                                                                                                                                                                                                                                                                                                                                                                                                                                                                                                                                                                                                                                                                                                                                                                                                                                                                                                                                                                                                                |       | 1    |       |