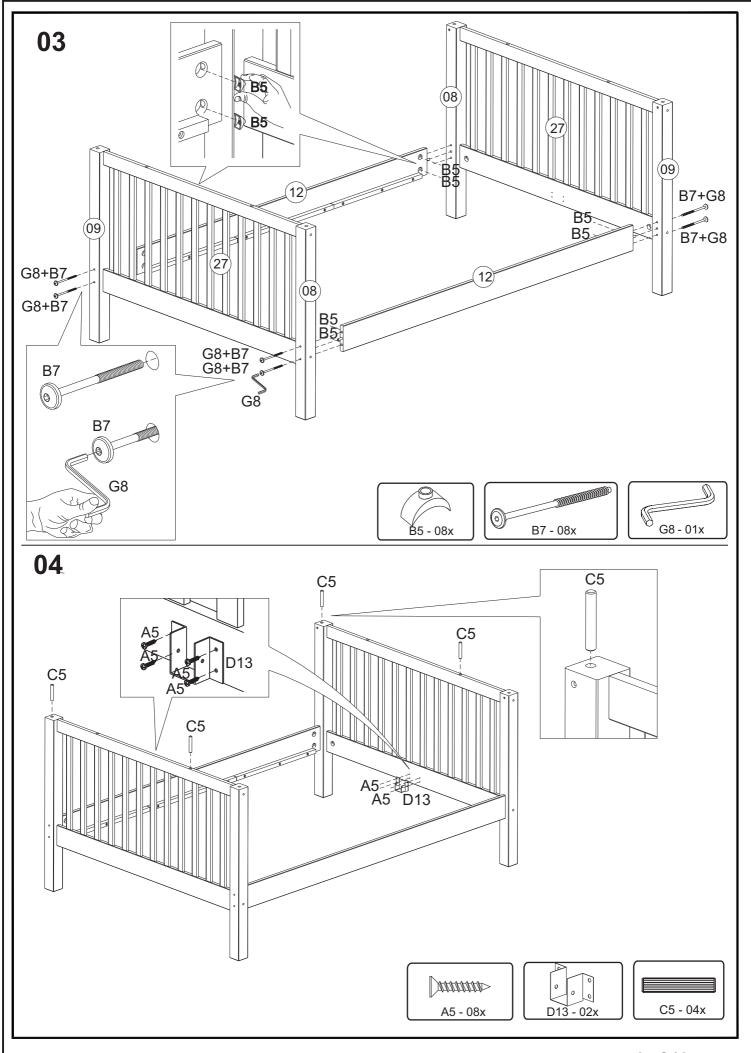

## **ASSEMBLY TIPS**

- Power tools are not recommended for assembling your furniture.
- Give yourself plenty of room to work.
- Due to the size of this bunkbed, it must be assembled within the space it will occupy.
- The assembly will require at least two people to complete.
- Make sure all the fasteners are tight.
- Take your time and read the instructions carefully.