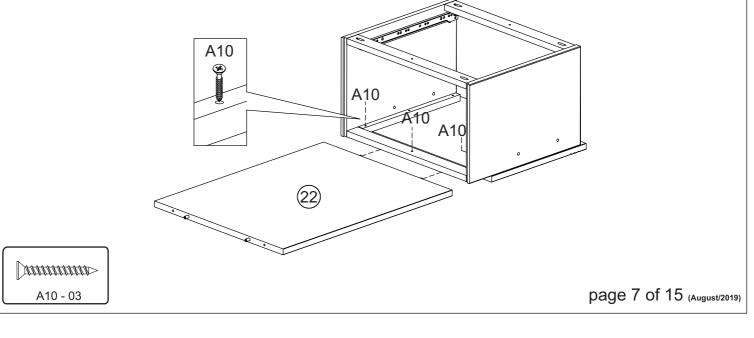

|       | 1    |       |

## **WARNING:**

CHOKING HAZARD - - Small Parts Not for Children. To be Assembled by an Adult.





04



**05** 

A10 - 07x



A10 - 12x

page 6 of 15 (August/2019)







## 10





## 11



G1 - 14x

page 8 of 15 (August/2019)











## **19 - LEFT - TWIN**







## 19 - LEFT - FULL





## **BEDDING SPECIFICATION**

- Always use the recommended size mattress or mattress support or both, to help prevent the likelihood of entrapment or falls.
- All Bedz King bunk beds are supplied with a complete slat kit, so there is no need for a foundation or bunkie board.

## BED MATTRESS SPECIFICATIONS

#### TWIN OVER TWIN

Upper Bunk: Only use a mattress that is 74" - 75" long and 37 1/2" - 38 1/2" wide on the upper bunk.

- Ensure thickness of mattress and foundation combined does not exceed 9". Lower Bunk: Only use a mattress that is 74" - 75" long and 37 1/2" - 38 1/2" wide on the lower bunk.

## TWIN OVER FULL

Upper Bunk: Only use a mattress that is 74"