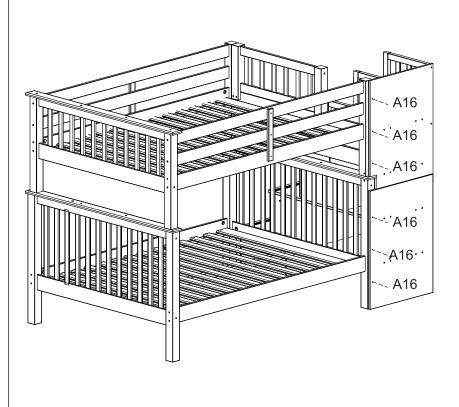

## SCREWS ARE SHOWN IN ACTUAL SIZE

|     |                                                                                                                                                                                                                                                                                                                                                                                                                                                                                                                                                                                                                                                                                                                                                                                                                                                                                                                                                                                                                                                                                                                                                                                                                                                                                                                                                                                                                                                                                                                                                                                                                                                                                                                                                                                                                                                                                                                                                                                                                                                                                                                                |       | Qty. | Extra |
|-----|--------------------------------------------------------------------------------------------------------------------------------------------------------------------------------------------------------------------------------------------------------------------------------------------------------------------------------------------------------------------------------------------------------------------------------------------------------------------------------------------------------------------------------------------------------------------------------------------------------------------------------------------------------------------------------------------------------------------------------------------------------------------------------------------------------------------------------------------------------------------------------------------------------------------------------------------------------------------------------------------------------------------------------------------------------------------------------------------------------------------------------------------------------------------------------------------------------------------------------------------------------------------------------------------------------------------------------------------------------------------------------------------------------------------------------------------------------------------------------------------------------------------------------------------------------------------------------------------------------------------------------------------------------------------------------------------------------------------------------------------------------------------------------------------------------------------------------------------------------------------------------------------------------------------------------------------------------------------------------------------------------------------------------------------------------------------------------------------------------------------------------|-------|------|-------|
| A1  | (                                                                                                                                                                                                                                                                                                                                                                                                                                                                                                                                                                                                                                                                                                                                                                                                                                                                                                                                                                                                                                                                                                                                                                                                                                                                                                                                                                                                                                                                                                                                                                                                                                                                                                                                                                                                                                                                                                                                                                                                                                                                                                                              | ,0x30 | 40   |       |
| A5  | <b>3</b> ,                                                                                                                                                                                                                                                                                                                                                                                                                                                                                                                                                                                                                                                                                                                                                                                                                                                                                                                                                                                                                                                                                                                                                                                                                                                                                                                                                                                                                                                                                                                                                                                                                                                                                                                                                                                                                                                                                                                                                                                                                                                                                                                     | ,5x16 | 18   |       |
| A10 | ATTITUTUTE 3,                                                                                                                                                                                                                                                                                                                                                                                                                                                                                                                                                                                                                                                                                                                                                                                                                                                                                                                                                                                                                                                                                                                                                                                                                                                                                                                                                                                                                                                                                                                                                                                                                                                                                                                                                                                                                                                                                                                                                                                                                                                                                                                  | ,5x30 | 47   | +2    |
| A16 |                                                                                                                                                                                                                                                                                                                                                                                                                                                                                                                                                                                                                                                                                                                                                                                                                                                                                                                                                                                                                                                                                                                                                                                                                                                                                                                                                                                                                                                                                                                                                                                                                                                                                                                                                                                                                                                                                                                                                                                                                                                                                                                                | ,0x40 | 6    |       |
| B8  | 7,                                                                                                                                                                                                                                                                                                                                                                                                                                                                                                                                                                                                                                                                                                                                                                                                                                                                                                                                                                                                                                                                                                                                                                                                                                                                                                                                                                                                                                                                                                                                                                                                                                                                                                                                                                                                                                                                                                                                                                                                                                                                                                                             | ,0x50 | 10   |       |
| B19 | TARILLA DE LA CONTRACTOR DE LA CONTRACTO | ,0x70 | 6    |       |
| B20 | 1/4                                                                                                                                                                                                                                                                                                                                                                                                                                                                                                                                                                                                                                                                                                                                                                                                                                                                                                                                                                                                                                                                                                                                                                                                                                                                                                                                                                                                                                                                                                                                                                                                                                                                                                                                                                                                                                                                                                                                                                                                                                                                                                                            | 4"x50 | 8    |       |
| C1  | 8,                                                                                                                                                                                                                                                                                                                                                                                                                                                                                                                                                                                                                                                                                                                                                                                                                                                                                                                                                                                                                                                                                                                                                                                                                                                                                                                                                                                                                                                                                                                                                                                                                                                                                                                                                                                                                                                                                                                                                                                                                                                                                                                             | ,0x30 | 94   | +2    |
| C6  | 1                                                                                                                                                                                                                                                                                                                                                                                                                                                                                                                                                                                                                                                                                                                                                                                                                                                                                                                                                                                                                                                                                                                                                                                                                                                                                                                                                                                                                                                                                                                                                                                                                                                                                                                                                                                                                                                                                                                                                                                                                                                                                                                              | 0x50  | 4    |       |
| D16 |                                                                                                                                                                                                                                                                                                                                                                                                                                                                                                                                                                                                                                                                                                                                                                                                                                                                                                                                                                                                                                                                                                                                                                                                                                                                                                                                                                                                                                                                                                                                                                                                                                                                                                                                                                                                                                                                                                                                                                                                                                                                                                                                |       | 1    |       |
| E3  |                                                                                                                                                                                                                                                                                                                                                                                                                                                                                                                                                                                                                                                                                                                                                                                                                                                                                                                                                                                                                                                                                                                                                                                                                                                                                                                                                                                                                                                                                                                                                                                                                                                                                                                                                                                                                                                                                                                                                                                                                                                                                                                                | L1    | 4    |       |
| E4  |                                                                                                                                                                                                                                                                                                                                                                                                                                                                                                                                                                                                                                                                                                                                                                                                                                                                                                                                                                                                                                                                                                                                                                                                                                                                                                                                                                                                                                                                                                                                                                                                                                                                                                                                                                                                                                                                                                                                                                                                                                                                                                                                | L2    | 4    |       |
| G1  | <u> </u>                                                                                                                                                                                                                                                                                                                                                                                                                                                                                                                                                                                                                                                                                                                                                                                                                                                                                                                                                                                                                                                                                                                                                                                                                                                                                                                                                                                                                                                                                                                                                                                                                                                                                                                                                                                                                                                                                                                                                                                                                                                                                                                       | 0x10  | 42   |       |
| G3  |                                                                                                                                                                                                                                                                                                                                                                                                                                                                                                                                                                                                                                                                                                                                                                                                                                                                                                                                                                                                                                                                                                                                                                                                                                                                                                                                                                                                                                                                                                                                                                                                                                                                                                                                                                                                                                                                                                                                                                                                                                                                                                                                |       | 1    |       |
| G8  |                                                                                                                                                                                                                                                                                                                                                                                                                                                                                                                                                                                                                                                                                                                                                                                                                                                                                                                                                                                                                                                                                                                                                                                                                                                                                                                                                                                                                                                                                                                                                                                                                                                                                                                                                                                                                                                                                                                                                                                                                                                                                                                                |       | 1    |       |