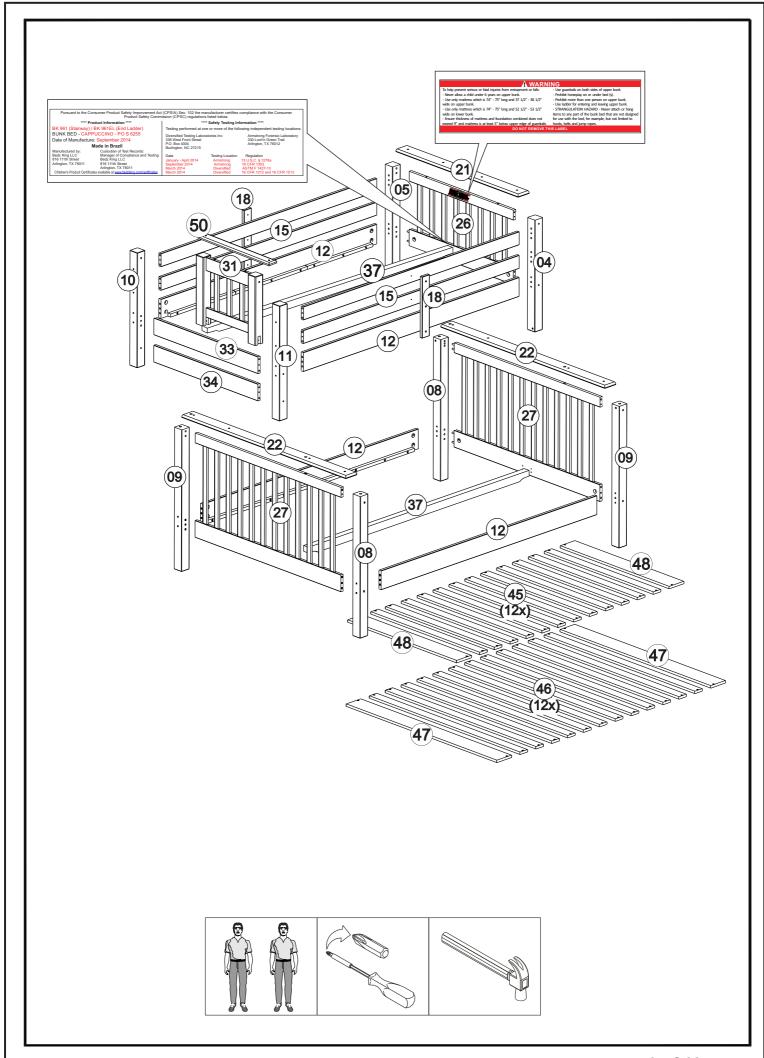

## **ASSEMBLY TIPS**

- Power tools are not recommended for assembling your furniture.
- Give yourself plenty of room to work.
- Due to the size of this bunkbed, it must be assembled within the space it will occupy.
- The assembly will require at least two people to complete.
- Make sure all the fasteners are tight.
- Take your time and read the instructions carefully.