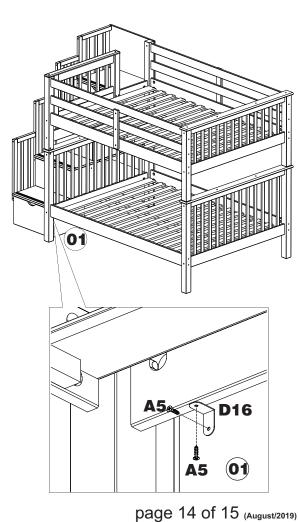

|       | 1    |       |

## **WARNING:**

CHOKING HAZARD - - Small Parts Not for Children. To be Assembled by an Adult.





04



**05** 

A10 - 07x



A10 - 12x

page 6 of 15 (August/2019)







## 10





## 11



G1 - 14x

page 8 of 15 (August/2019)











## **19 - LEFT - TWIN**







## 19 - LEFT - FULL





## **BEDDING SPECIFICATION**

- Always use the recommended size mattress or mattress support or both, to help prevent the likelihood of entrapment or falls.
- All Bedz King bunk beds are supplied with a complete slat kit, so there is no need for a foundation or bunkie board.

## BED MATTRESS SPECIFICATIONS

#### TWIN OVER TWIN

Upper Bunk: Only use a mattress that is 74" - 75" long and 37 1/2" - 38 1/2" wide on the upper bunk.

- Ensure thickness of mattress and foundation combined does not exceed 9". Lower Bunk: Only use a mattress that is 74" - 75" long and 37 1/2" - 38 1/2" wide on the lower bunk.

## TWIN OVER FULL

Upper Bunk: Only use a mattress that is 74" - 75" long and 37 1/2" - 38 1/2" wide on the upper bunk.

- Ensure thickness of mattress and foundation combined does not exce