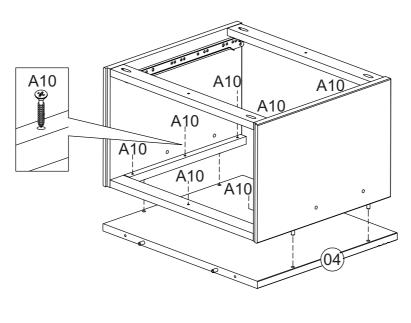

## SCREWS ARE SHOWN IN ACTUAL SIZE

|     |                                                                                                                                                                                                                                                                                                                                                                                                                                                                                                                                                                                                                                                                                                                                                                                                                                                                                                                                                                                                                                                                                                                                                                                                                                                                                                                                                                                                                                                                                                                                                                                                                                                                                                                                                                                                                                                                                                                                                                                                                                                                                                                                |       | Qty. | Extra |
|-----|--------------------------------------------------------------------------------------------------------------------------------------------------------------------------------------------------------------------------------------------------------------------------------------------------------------------------------------------------------------------------------------------------------------------------------------------------------------------------------------------------------------------------------------------------------------------------------------------------------------------------------------------------------------------------------------------------------------------------------------------------------------------------------------------------------------------------------------------------------------------------------------------------------------------------------------------------------------------------------------------------------------------------------------------------------------------------------------------------------------------------------------------------------------------------------------------------------------------------------------------------------------------------------------------------------------------------------------------------------------------------------------------------------------------------------------------------------------------------------------------------------------------------------------------------------------------------------------------------------------------------------------------------------------------------------------------------------------------------------------------------------------------------------------------------------------------------------------------------------------------------------------------------------------------------------------------------------------------------------------------------------------------------------------------------------------------------------------------------------------------------------|-------|------|-------|
| A1  | (                                                                                                                                                                                                                                                                                                                                                                                                                                                                                                                                                                                                                                                                                                                                                                                                                                                                                                                                                                                                                                                                                                                                                                                                                                                                                                                                                                                                                                                                                                                                                                                                                                                                                                                                                                                                                                                                                                                                                                                                                                                                                                                              | ,0x30 | 40   |       |
| A5  | <b>3</b> ,                                                                                                                                                                                                                                                                                                                                                                                                                                                                                                                                                                                                                                                                                                                                                                                                                                                                                                                                                                                                                                                                                                                                                                                                                                                                                                                                                                                                                                                                                                                                                                                                                                                                                                                                                                                                                                                                                                                                                                                                                                                                                                                     | ,5x16 | 18   |       |
| A10 | ATTITUTUTE 3,                                                                                                                                                                                                                                                                                                                                                                                                                                                                                                                                                                                                                                                                                                                                                                                                                                                                                                                                                                                                                                                                                                                                                                                                                                                                                                                                                                                                                                                                                                                                                                                                                                                                                                                                                                                                                                                                                                                                                                                                                                                                                                                  | ,5x30 | 47   | +2    |
| A16 |                                                                                                                                                                                                                                                                                                                                                                                                                                                                                                                                                                                                                                                                                                                                                                                                                                                                                                                                                                                                                                                                                                                                                                                                                                                                                                                                                                                                                                                                                                                                                                                                                                                                                                                                                                                                                                                                                                                                                                                                                                                                                                                                | ,0x40 | 6    |       |
| B8  | 7,                                                                                                                                                                                                                                                                                                                                                                                                                                                                                                                                                                                                                                                                                                                                                                                                                                                                                                                                                                                                                                                                                                                                                                                                                                                                                                                                                                                                                                                                                                                                                                                                                                                                                                                                                                                                                                                                                                                                                                                                                                                                                                                             | ,0x50 | 10   |       |
| B19 | TARILLA DE LA CONTRACTOR DE LA CONTRACTO | ,0x70 | 6    |       |
| B20 | 1/4                                                                                                                                                                                                                                                                                                                                                                                                                                                                                                                                                                                                                                                                                                                                                                                                                                                                                                                                                                                                                                                                                                                                                                                                                                                                                                                                                                                                                                                                                                                                                                                                                                                                                                                                                                                                                                                                                                                                                                                                                                                                                                                            | 4"x50 | 8    |       |
| C1  | 8,                                                                                                                                                                                                                                                                                                                                                                                                                                                                                                                                                                                                                                                                                                                                                                                                                                                                                                                                                                                                                                                                                                                                                                                                                                                                                                                                                                                                                                                                                                                                                                                                                                                                                                                                                                                                                                                                                                                                                                                                                                                                                                                             | ,0x30 | 94   | +2    |
| C6  | 1                                                                                                                                                                                                                                                                                                                                                                                                                                                                                                                                                                                                                                                                                                                                                                                                                                                                                                                                                                                                                                                                                                                                                                                                                                                                                                                                                                                                                                                                                                                                                                                                                                                                                                                                                                                                                                                                                                                                                                                                                                                                                                                              | 0x50  | 4    |       |
| D16 |                                                                                                                                                                                                                                                                                                                                                                                                                                                                                                                                                                                                                                                                                                                                                                                                                                                                                                                                                                                                                                                                                                                                                                                                                                                                                                                                                                                                                                                                                                                                                                                                                                                                                                                                                                                                                                                                                                                                                                                                                                                                                                                                |       | 1    |       |
| E3  |                                                                                                                                                                                                                                                                                                                                                                                                                                                                                                                                                                                                                                                                                                                                                                                                                                                                                                                                                                                                                                                                                                                                                                                                                                                                                                                                                                                                                                                                                                                                                                                                                                                                                                                                                                                                                                                                                                                                                                                                                                                                                                                                | L1    | 4    |       |
| E4  |                                                                                                                                                                                                                                                                                                                                                                                                                                                                                                                                                                                                                                                                                                                                                                                                                                                                                                                                                                                                                                                                                                                                                                                                                                                                                                                                                                                                                                                                                                                                                                                                                                                                                                                                                                                                                                                                                                                                                                                                                                                                                                                                | L2    | 4    |       |
| G1  | <u> </u>                                                                                                                                                                                                                                                                                                                                                                                                                                                                                                                                                                                                                                                                                                                                                                                                                                                                                                                                                                                                                                                                                                                                                                                                                                                                                                                                                                                                                                                                                                                                                                                                                                                                                                                                                                                                                                                                                                                                                                                                                                                                                                                       | 0x10  | 42   |       |
| G3  |                                                                                                                                                                                                                                                                                                                                                                                                                                                                                                                                                                                                                                                                                                                                                                                                                                                                                                                                                                                                                                                                                                                                                                                                                                                                                                                                                                                                                                                                                                                                                                                                                                                                                                                                                                                                                                                                                                                                                                                                                                                                                                                                |       | 1    |       |
| G8  |                                                                                                                                                                                                                                                                                                                                                                                                                                                                                                                                                                                                                                                                                                                                                                                                                                                                                                                                                                                                                                                                                                                                                                                                                                                                                                                                                                                                                                                                                                                                                                                                                                                                                                                                                                                                                                                                                                                                                                                                                                                                                                                                |       | 1    |       |