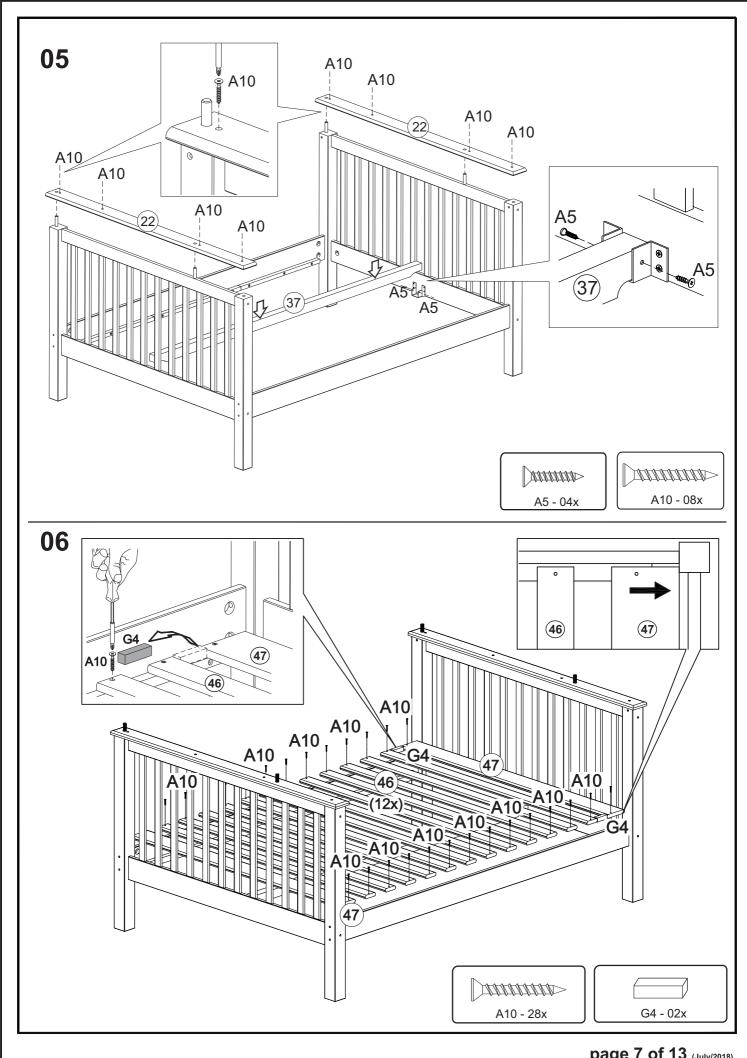

WARNING - CHOKING HAZARD

To be Assembled by Adults only!

Small parts can be a choking hazard for children

page 7 of 13 (July/2018)

page 9 of 13 (July/2018)