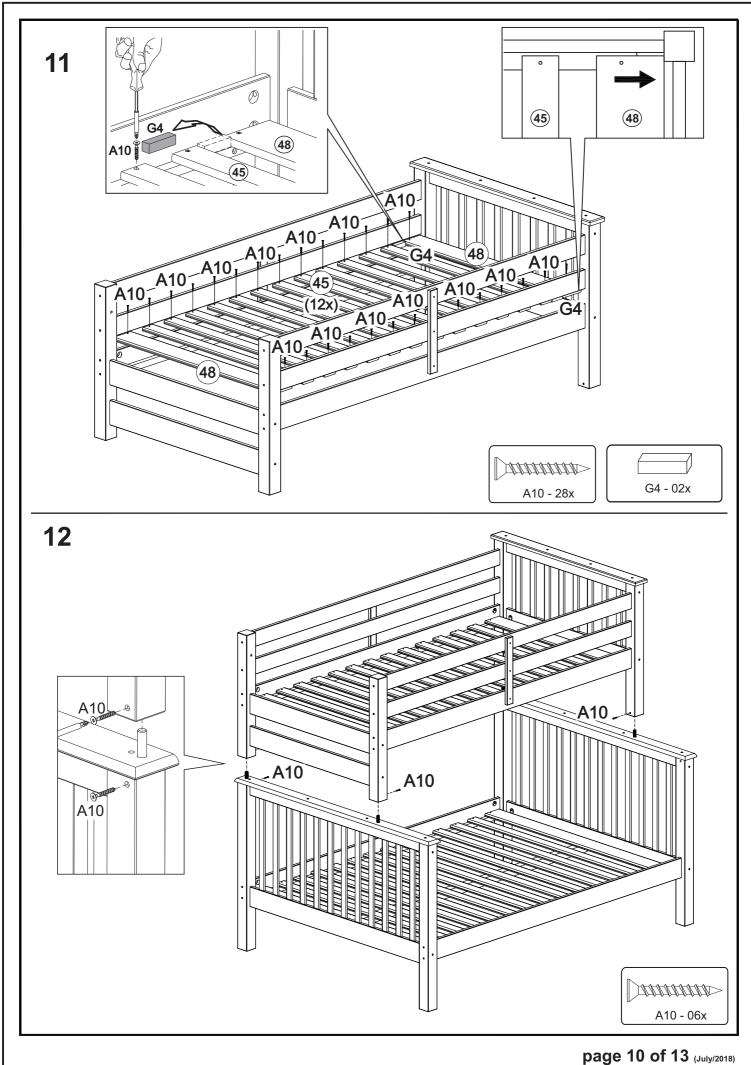

| SCREWS ARE SHOWN IN ACTUAL SIZE |                             |      |       |  |  |
|---------------------------------|-----------------------------|------|-------|--|--|
|                                 |                             | Qty. | Extra |  |  |
| A5                              | 3,5x16                      | 24   |       |  |  |
| A10                             | <i>■ 11111111111</i> 3,5×30 | 86   |       |  |  |
| B5                              | 1/4"                        | 24   | +2    |  |  |
| B7                              | 1/4"x110                    | 24   | +2    |  |  |
| B16                             | 7,0x110                     | 16   | +2    |  |  |
| C5                              | 15x90                       | 4    |       |  |  |
| C6                              | 10x50                       | 55   | +2    |  |  |
| D13                             |                             | 4    |       |  |  |
| G4                              | space block                 | 2    |       |  |  |
| G8                              |                             | 1    |       |  |  |