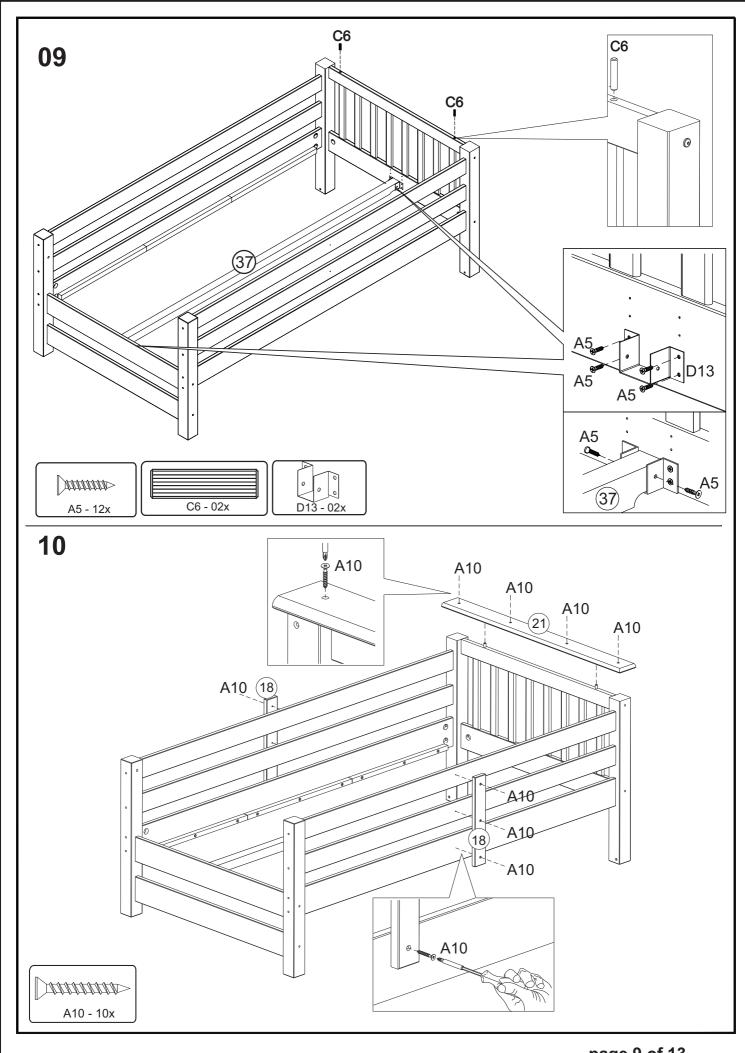

WARNING - CHOKING HAZARD

To be Assembled by Adults only!

Small parts can be a choking hazard for children

page 7 of 13 (July/2018)

page 9 of 13 (July/2018)