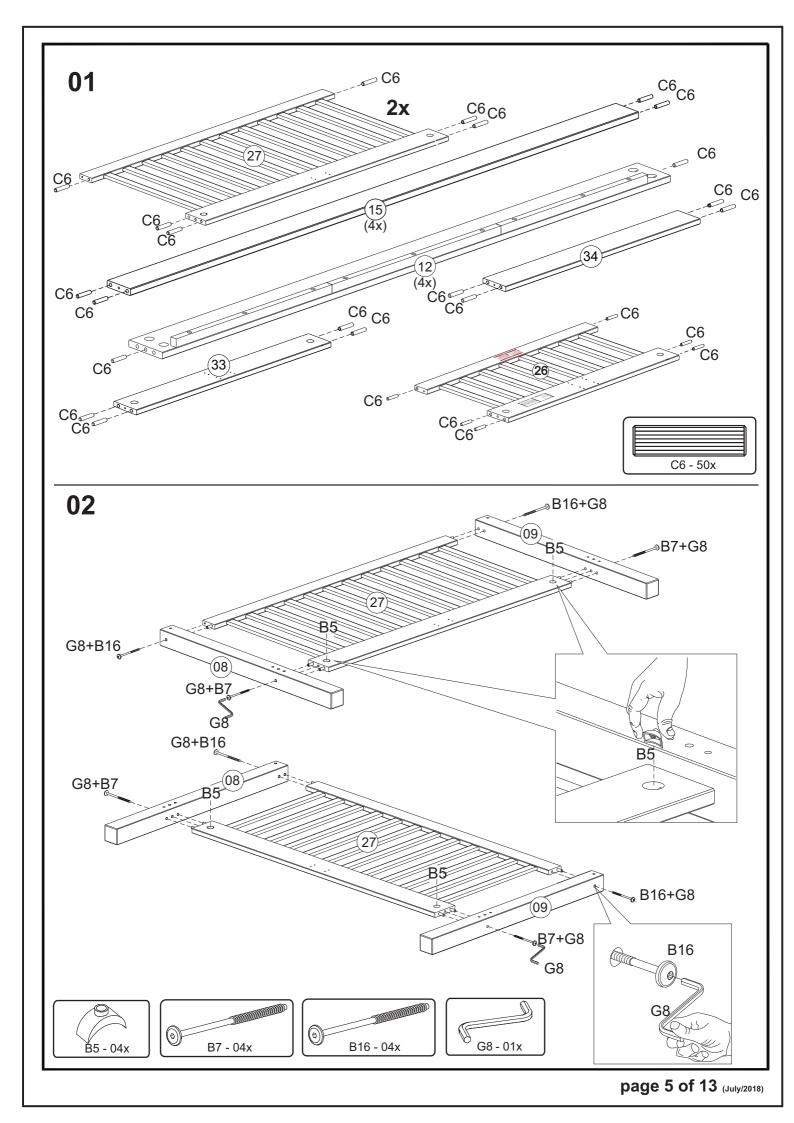

## **ASSEMBLY TIPS**

- Power tools are not recommended for assembling your furniture.
- Give yourself plenty of room to work.
- Due to the size of this bunkbed, it must be assembled within the space it will occupy.
- The assembly will require at least two people to complete.
- Make sure all the fasteners are tight.
- Take your time and read the instructions carefully.