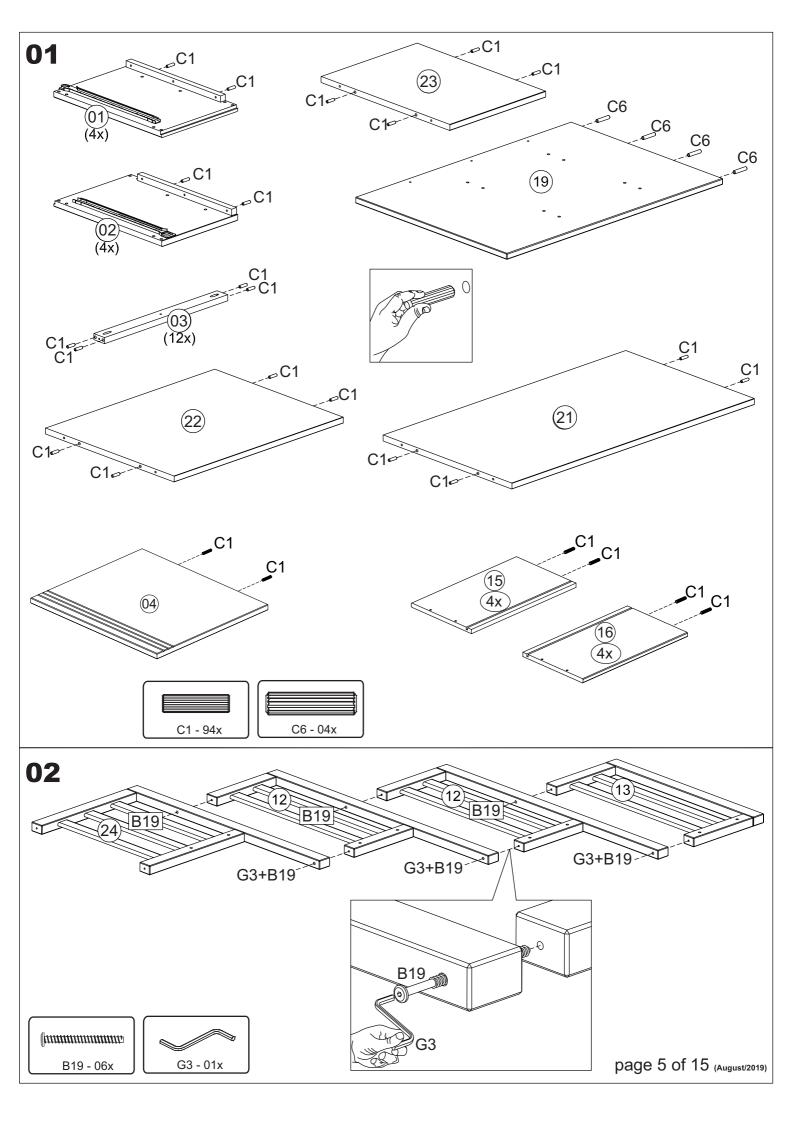

## SCREWS ARE SHOWN IN ACTUAL SIZE

|     |                                                                                                                                                                                                                                                                                                                                                                                                                                                                                                                                                                                                                                                                                                                                                                                                                                                                                                                                                                                                                                                                                                                                                                                                                                                                                                                                                                                                                                                                                                                                                                                                                                                                                                                                                                                                                                                                                                                                                                                                                                                                                                                                |       | Qty. | Extra |
|-----|--------------------------------------------------------------------------------------------------------------------------------------------------------------------------------------------------------------------------------------------------------------------------------------------------------------------------------------------------------------------------------------------------------------------------------------------------------------------------------------------------------------------------------------------------------------------------------------------------------------------------------------------------------------------------------------------------------------------------------------------------------------------------------------------------------------------------------------------------------------------------------------------------------------------------------------------------------------------------------------------------------------------------------------------------------------------------------------------------------------------------------------------------------------------------------------------------------------------------------------------------------------------------------------------------------------------------------------------------------------------------------------------------------------------------------------------------------------------------------------------------------------------------------------------------------------------------------------------------------------------------------------------------------------------------------------------------------------------------------------------------------------------------------------------------------------------------------------------------------------------------------------------------------------------------------------------------------------------------------------------------------------------------------------------------------------------------------------------------------------------------------|-------|------|-------|
| A1  | (                                                                                                                                                                                                                                                                                                                                                                                                                                                                                                                                                                                                                                                                                                                                                                                                                                                                                                                                                                                                                                                                                                                                                                                                                                                                                                                                                                                                                                                                                                                                                                                                                                                                                                                                                                                                                                                                                                                                                                                                                                                                                                                              | ,0x30 | 40   |       |
| A5  | <b>3</b> ,                                                                                                                                                                                                                                                                                                                                                                                                                                                                                                                                                                                                                                                                                                                                                                                                                                                                                                                                                                                                                                                                                                                                                                                                                                                                                                                                                                                                                                                                                                                                                                                                                                                                                                                                                                                                                                                                                                                                                                                                                                                                                                                     | ,5x16 | 18   |       |
| A10 | ATTITUTUTE 3,                                                                                                                                                                                                                                                                                                                                                                                                                                                                                                                                                                                                                                                                                                                                                                                                                                                                                                                                                                                                                                                                                                                                                                                                                                                                                                                                                                                                                                                                                                                                                                                                                                                                                                                                                                                                                                                                                                                                                                                                                                                                                                                  | ,5x30 | 47   | +2    |
| A16 |                                                                                                                                                                                                                                                                                                                                                                                                                                                                                                                                                                                                                                                                                                                                                                                                                                                                                                                                                                                                                                                                                                                                                                                                                                                                                                                                                                                                                                                                                                                                                                                                                                                                                                                                                                                                                                                                                                                                                                                                                                                                                                                                | ,0x40 | 6    |       |
| B8  | 7,                                                                                                                                                                                                                                                                                                                                                                                                                                                                                                                                                                                                                                                                                                                                                                                                                                                                                                                                                                                                                                                                                                                                                                                                                                                                                                                                                                                                                                                                                                                                                                                                                                                                                                                                                                                                                                                                                                                                                                                                                                                                                                                             | ,0x50 | 10   |       |
| B19 | TARILLA DE LA CONTRACTOR DE LA CONTRACTO | ,0x70 | 6    |       |
| B20 | 1/4                                                                                                                                                                                                                                                                                                                                                                                                                                                                                                                                                                                                                                                                                                                                                                                                                                                                                                                                                                                                                                                                                                                                                                                                                                                                                                                                                                                                                                                                                                                                                                                                                                                                                                                                                                                                                                                                                                                                                                                                                                                                                                                            | 4"x50 | 8    |       |
| C1  | 8,                                                                                                                                                                                                                                                                                                                                                                                                                                                                                                                                                                                                                                                                                                                                                                                                                                                                                                                                                                                                                                                                                                                                                                                                                                                                                                                                                                                                                                                                                                                                                                                                                                                                                                                                                                                                                                                                                                                                                                                                                                                                                                                             | ,0x30 | 94   | +2    |
| C6  | 1                                                                                                                                                                                                                                                                                                                                                                                                                                                                                                                                                                                                                                                                                                                                                                                                                                                                                                                                                                                                                                                                                                                                                                                                                                                                                                                                                                                                                                                                                                                                                                                                                                                                                                                                                                                                                                                                                                                                                                                                                                                                                                                              | 0x50  | 4    |       |
| D16 |                                                                                                                                                                                                                                                                                                                                                                                                                                                                                                                                                                                                                                                                                                                                                                                                                                                                                                                                                                                                                                                                                                                                                                                                                                                                                                                                                                                                                                                                                                                                                                                                                                                                                                                                                                                                                                                                                                                                                                                                                                                                                                                                |       | 1    |       |
| E3  |                                                                                                                                                                                                                                                                                                                                                                                                                                                                                                                                                                                                                                                                                                                                                                                                                                                                                                                                                                                                                                                                                                                                                                                                                                                                                                                                                                                                                                                                                                                                                                                                                                                                                                                                                                                                                                                                                                                                                                                                                                                                                                                                | L1    | 4    |       |
| E4  |                                                                                                                                                                                                                                                                                                                                                                                                                                                                                                                                                                                                                                                                                                                                                                                                                                                                                                                                                                                                                                                                                                                                                                                                                                                                                                                                                                                                                                                                                                                                                                                                                                                                                                                                                                                                                                                                                                                                                                                                                                                                                                                                | L2    | 4    |       |
| G1  | <u> </u>                                                                                                                                                                                                                                                                                                                                                                                                                                                                                                                                                                                                                                                                                                                                                                                                                                                                                                                                                                                                                                                                                                                                                                                                                                                                                                                                                                                                                                                                                                                                                                                                                                                                                                                                                                                                                                                                                                                                                                                                                                                                                                                       | 0x10  | 42   |       |
| G3  |                                                                                                                                                                                                                                                                                                                                                                                                                                                                                                                                                                                                                                                                                                                                                                                                                                                                                                                                                                                                                                                                                                                                                                                                                                                                                                                                                                                                                                                                                                                                                                                                                                                                                                                                                                                                                                                                                                                                                                                                                                                                                                                                |       | 1    |       |
| G8  |                                                                                                                                                                                                                                                                                                                                                                                                                                                                                                                                                                                                                                                                                                                                                                                                                                                                                                                                                                                                                                                                                                                                                                                                                                                                                                                                                                                                                                                                                                                                                                                                                                                                                                                                                                                                                                                                                                                                                                                                                                                                                                                                |       | 1    |       |