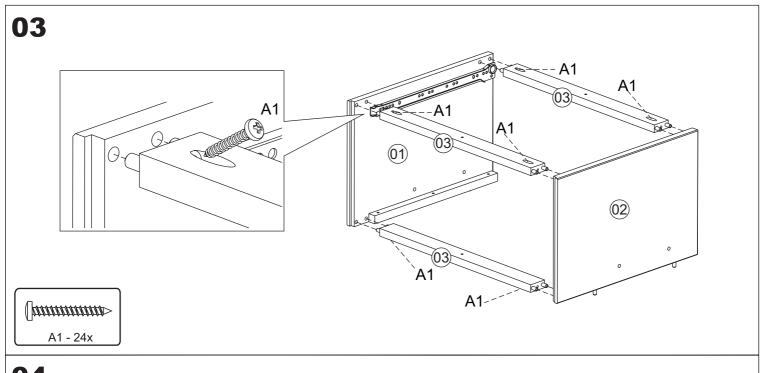

## SCREWS ARE SHOWN IN ACTUAL SIZE

|     |                                                                                                                                                                                                                                                                                                                                                                                                                                                                                                                                                                                                                                                                                                                                                                                                                                                                                                                                                                                                                                                                                                                                                                                                                                                                                                                                                                                                                                                                                                                                                                                                                                                                                                                                                                                                                                                                                                                                                                                                                                                                                                                                |       | Qty. | Extra |
|-----|--------------------------------------------------------------------------------------------------------------------------------------------------------------------------------------------------------------------------------------------------------------------------------------------------------------------------------------------------------------------------------------------------------------------------------------------------------------------------------------------------------------------------------------------------------------------------------------------------------------------------------------------------------------------------------------------------------------------------------------------------------------------------------------------------------------------------------------------------------------------------------------------------------------------------------------------------------------------------------------------------------------------------------------------------------------------------------------------------------------------------------------------------------------------------------------------------------------------------------------------------------------------------------------------------------------------------------------------------------------------------------------------------------------------------------------------------------------------------------------------------------------------------------------------------------------------------------------------------------------------------------------------------------------------------------------------------------------------------------------------------------------------------------------------------------------------------------------------------------------------------------------------------------------------------------------------------------------------------------------------------------------------------------------------------------------------------------------------------------------------------------|-------|------|-------|
| A1  | (                                                                                                                                                                                                                                                                                                                                                                                                                                                                                                                                                                                                                                                                                                                                                                                                                                                                                                                                                                                                                                                                                                                                                                                                                                                                                                                                                                                                                                                                                                                                                                                                                                                                                                                                                                                                                                                                                                                                                                                                                                                                                                                              | ,0x30 | 40   |       |
| A5  | <b>3</b> ,                                                                                                                                                                                                                                                                                                                                                                                                                                                                                                                                                                                                                                                                                                                                                                                                                                                                                                                                                                                                                                                                                                                                                                                                                                                                                                                                                                                                                                                                                                                                                                                                                                                                                                                                                                                                                                                                                                                                                                                                                                                                                                                     | ,5x16 | 18   |       |
| A10 | ATTITUTUTE 3,                                                                                                                                                                                                                                                                                                                                                                                                                                                                                                                                                                                                                                                                                                                                                                                                                                                                                                                                                                                                                                                                                                                                                                                                                                                                                                                                                                                                                                                                                                                                                                                                                                                                                                                                                                                                                                                                                                                                                                                                                                                                                                                  | ,5x30 | 47   | +2    |
| A16 |                                                                                                                                                                                                                                                                                                                                                                                                                                                                                                                                                                                                                                                                                                                                                                                                                                                                                                                                                                                                                                                                                                                                                                                                                                                                                                                                                                                                                                                                                                                                                                                                                                                                                                                                                                                                                                                                                                                                                                                                                                                                                                                                | ,0x40 | 6    |       |
| B8  | 7,                                                                                                                                                                                                                                                                                                                                                                                                                                                                                                                                                                                                                                                                                                                                                                                                                                                                                                                                                                                                                                                                                                                                                                                                                                                                                                                                                                                                                                                                                                                                                                                                                                                                                                                                                                                                                                                                                                                                                                                                                                                                                                                             | ,0x50 | 10   |       |
| B19 | TARILLA DE LA CONTRACTOR DE LA CONTRACTO | ,0x70 | 6    |       |
| B20 | 1/4                                                                                                                                                                                                                                                                                                                                                                                                                                                                                                                                                                                                                                                                                                                                                                                                                                                                                                                                                                                                                                                                                                                                                                                                                                                                                                                                                                                                                                                                                                                                                                                                                                                                                                                                                                                                                                                                                                                                                                                                                                                                                                                            | 4"x50 | 8    |       |
| C1  | 8,                                                                                                                                                                                                                                                                                                                                                                                                                                                                                                                                                                                                                                                                                                                                                                                                                                                                                                                                                                                                                                                                                                                                                                                                                                                                                                                                                                                                                                                                                                                                                                                                                                                                                                                                                                                                                                                                                                                                                                                                                                                                                                                             | ,0x30 | 94   | +2    |
| C6  | 1                                                                                                                                                                                                                                                                                                                                                                                                                                                                                                                                                                                                                                                                                                                                                                                                                                                                                                                                                                                                                                                                                                                                                                                                                                                                                                                                                                                                                                                                                                                                                                                                                                                                                                                                                                                                                                                                                                                                                                                                                                                                                                                              | 0x50  | 4    |       |
| D16 |                                                                                                                                                                                                                                                                                                                                                                                                                                                                                                                                                                                                                                                                                                                                                                                                                                                                                                                                                                                                                                                                                                                                                                                                                                                                                                                                                                                                                                                                                                                                                                                                                                                                                                                                                                                                                                                                                                                                                                                                                                                                                                                                |       | 1    |       |
| E3  |                                                                                                                                                                                                                                                                                                                                                                                                                                                                                                                                                                                                                                                                                                                                                                                                                                                                                                                                                                                                                                                                                                                                                                                                                                                                                                                                                                                                                                                                                                                                                                                                                                                                                                                                                                                                                                                                                                                                                                                                                                                                                                                                | L1    | 4    |       |
| E4  |                                                                                                                                                                                                                                                                                                                                                                                                                                                                                                                                                                                                                                                                                                                                                                                                                                                                                                                                                                                                                                                                                                                                                                                                                                                                                                                                                                                                                                                                                                                                                                                                                                                                                                                                                                                                                                                                                                                                                                                                                                                                                                                                | L2    | 4    |       |
| G1  | <u> </u>                                                                                                                                                                                                                                                                                                                                                                                                                                                                                                                                                                                                                                                                                                                                                                                                                                                                                                                                                                                                                                                                                                                                                                                                                                                                                                                                                                                                                                                                                                                                                                                                                                                                                                                                                                                                                                                                                                                                                                                                                                                                                                                       | 0x10  | 42   |       |
| G3  |                                                                                                                                                                                                                                                                                                                                                                                                                                                                                                                                                                                                                                                                                                                                                                                                                                                                                                                                                                                                                                                                                                                                                                                                                                                                                                                                                                                                                                                                                                                                                                                                                                                                                                                                                                                                                                                                                                                                                                                                                                                                                                                                |       | 1    |       |
| G8  |                                                                                                                                                                                                                                                                                                                                                                                                                                                                                                                                                                                                                                                                                                                                                                                                                                                                                                                                                                                                                                                                                                                                                                                                                                                                                                                                                                                                                                                                                                                                                                                                                                                                                                                                                                                                                                                                                                                                                                                                                                                                                                                                |       | 1    |       |