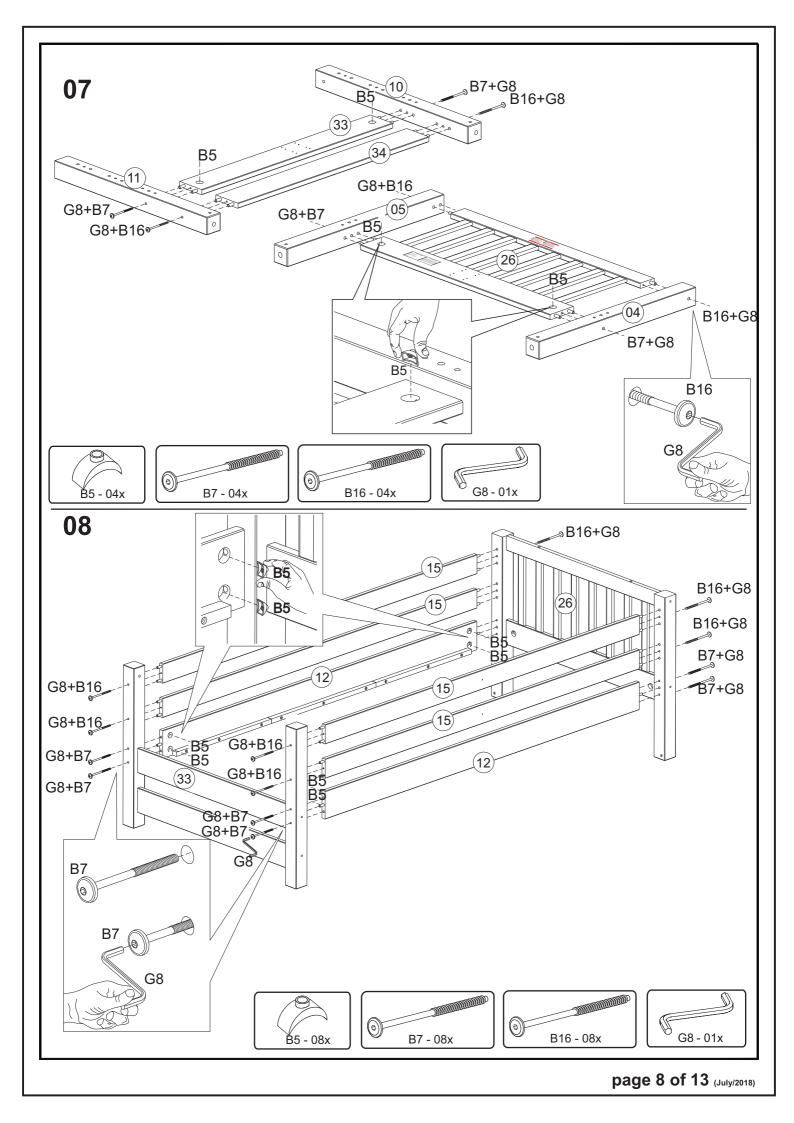

| SCREWS ARE SHOWN IN ACTUAL SIZE |                             |      |       |  |  |
|---------------------------------|-----------------------------|------|-------|--|--|
|                                 |                             | Qty. | Extra |  |  |
| A5                              | 3,5x16                      | 24   |       |  |  |
| A10                             | <i>■ 11111111111</i> 3,5×30 | 86   |       |  |  |
| B5                              | 1/4"                        | 24   | +2    |  |  |
| B7                              | 1/4"x110                    | 24   | +2    |  |  |
| B16                             | 7,0x110                     | 16   | +2    |  |  |
| C5                              | 15x90                       | 4    |       |  |  |
| C6                              | 10x50                       | 55   | +2    |  |  |
| D13                             |                             | 4    |       |  |  |
| G4                              | space block                 | 2    |       |  |  |
| G8                              |                             | 1    |       |  |  |