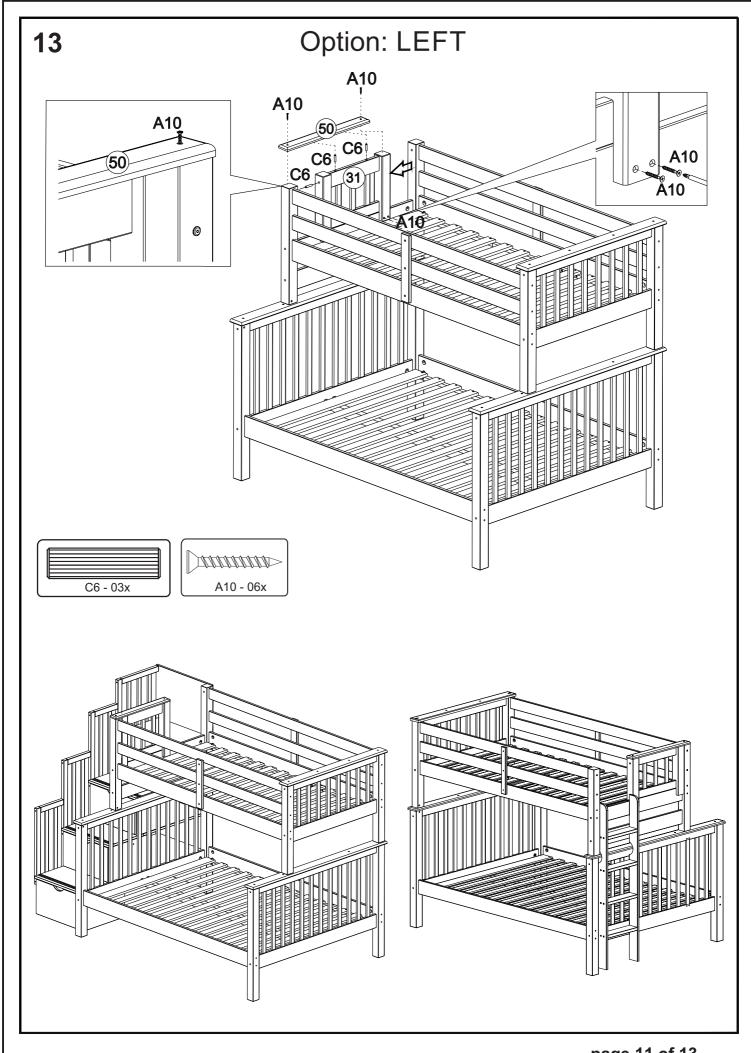

| +2    |  |  |
| B7                              | 1/4"x110                    | 24   | +2    |  |  |
| B16                             | 7,0x110                     | 16   | +2    |  |  |
| C5                              | 15x90                       | 4    |       |  |  |
| C6                              | 10x50                       | 55   | +2    |  |  |
| D13                             |                             | 4    |       |  |  |
| G4                              | space block                 | 2    |       |  |  |
| G8                              |                             | 1    |       |  |  |

WARNING - CHOKING HAZARD

To be Assembled by Adults only!

Small parts can be a choking hazard for children







page 7 of 13 (July/2018)





page 9 of 13 (July/2018)







## **BEDDING SPECIFICATION**

- Always use the recommended size mattress or mattress support or both, to help prevent the likelihood of entrapment or falls.
- All Bedz King bunk beds are supplied with a complete slat kit, so there is no need for a foundation or bunkie board.

## **BED MATTRESS SPECIFICATIONS**

Upper Bunk: Only use a mattress that is 74" - 75" long and 37 1/2" - 38 1/2" wide on the upper bunk.

- Ensure thickness of mattress and foundation combined does not exceed 9".

Lower Bunk: Only use a mattress that is 74" - 75" long and 52 1/2" - 53 1/2" wide on the lower bunk.

## REPLACEMENT PARTS

- Replacement parts, including additional guardrails may be obtained by contacting Bedz King LLC at <a href="mailto:info@bedzking.com">info@bedzking.com</a>
- Guard rails are not av